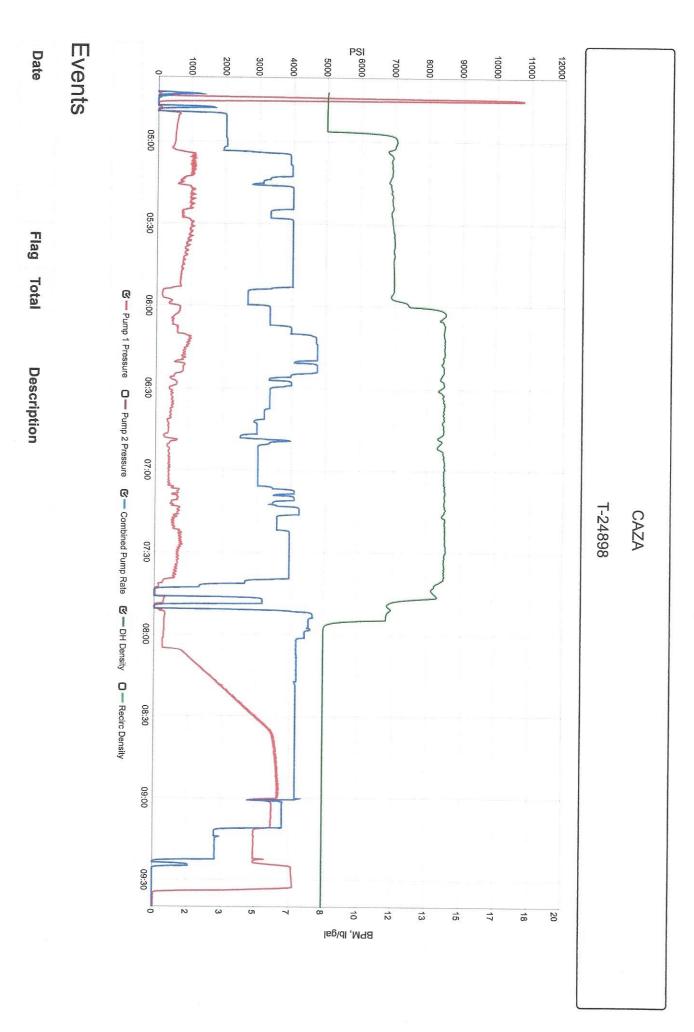

Caza Petroleum, Inc. Sioux 35-24 State Fed Com 11H Rig:Citadel 2

Production T-24898 County: Lea Supervisor: Cody Reeves

|            |       |                              | 0011       |                 | g Job             | LOG                                                                                                                                                                                                                                 |  |
|------------|-------|------------------------------|------------|-----------------|-------------------|-------------------------------------------------------------------------------------------------------------------------------------------------------------------------------------------------------------------------------------|--|
| Date       | Time  | Description                  | Rate (BPM) | Volume<br>(BBL) | Pressure<br>(PSI) | Details of Operation and Procedure                                                                                                                                                                                                  |  |
| 06/30/2020 | 17:00 | Called Out                   |            |                 |                   | HARD TIME WAS 23:00                                                                                                                                                                                                                 |  |
| 06/30/2020 | 18:30 | Load Up For Job              |            |                 |                   | LOAEDED EVERYTHING FOR THE JOB                                                                                                                                                                                                      |  |
| 06/30/2020 | 19:00 | Conduct Meetings             |            |                 |                   | JOURNEY MANAGEMENT                                                                                                                                                                                                                  |  |
| 06/30/2020 | 19:30 | Depart For Job               |            |                 |                   |                                                                                                                                                                                                                                     |  |
| 06/30/2020 | 23:00 | On Location Time             |            |                 |                   |                                                                                                                                                                                                                                     |  |
| 06/30/2020 | 23:30 | Casing On Bottom             |            |                 |                   |                                                                                                                                                                                                                                     |  |
| 06/30/2020 | 23:40 | Install Cement Head          |            |                 |                   | STABBED CEMENT HEAD SO RIG COULD BURST DISC AND BURP THE AIR OUT                                                                                                                                                                    |  |
| 06/30/2020 | 23:45 | Arrived on Location          |            |                 |                   |                                                                                                                                                                                                                                     |  |
| 06/30/2020 | 23:50 | Rigs Progress at Arrival     |            |                 |                   | RIG WAS ON BOTTOM WAITING ON CEMENT HEAD                                                                                                                                                                                            |  |
| 06/30/2020 | 23:55 | Conduct Meetings             |            |                 |                   | JSA FOR RIGGING UP AND SPOTTING TRUCKS                                                                                                                                                                                              |  |
| 07/01/2020 | 00:00 | Discuss Job With<br>Customer |            |                 |                   | FOUND THEY HAD A TD OF 22160 FT AND 22147 FT OF 6' 24.5# P-110 CASING WITH A 7 FT SHOE JOINT THEY HAVE A 5/8 OPEN HOLE AND PREVIOUS CASING SET @ 9169 FT OF 5/8 40# CASING WE ARE DISPLACING WITH KCL WATER AN USING THEIR TOP PLUG |  |
| 07/01/2020 | 03:15 | Mix Spacer                   |            |                 |                   | STARTED MIXING SPACER                                                                                                                                                                                                               |  |
| 07/01/2020 | 04:00 | Other                        |            |                 |                   | SPACER MIXED AND WAS GOOD TO GO                                                                                                                                                                                                     |  |
| 07/01/2020 | 04:05 | Conduct Meetings             |            |                 |                   | SAFETY MEETING                                                                                                                                                                                                                      |  |
| 07/01/2020 | 04:40 | Fill Lines                   |            |                 |                   | 3 BBLS AHEAD AND VERIFIED WASH UP LINES WERE CLEAR                                                                                                                                                                                  |  |
| 07/01/2020 | 04:43 | Pressure Test                |            |                 | 10000             | TESTED LINES                                                                                                                                                                                                                        |  |
| 07/01/2020 | 04:46 | Other                        |            |                 |                   | VERIFIED THAT SPACER WAS TO THE PIT                                                                                                                                                                                                 |  |
| 07/01/2020 | 04:50 | Start Spacer                 | 4          | 0               | 700               | WEIGHTED SPACER @ 11.8 PPG VERIFIED BY MUD SCALES                                                                                                                                                                                   |  |
| 07/01/2020 | 05:01 | Spacer Complete              | 4          | 50              | 700               | WEIGHTED SPACER @ 11.8 PPG                                                                                                                                                                                                          |  |
| 07/01/2020 | 05:02 | Start Cement                 | 6.5        | 0               | 1050              | LEAD CEMENT @ 11.5 PPG 925 SACKS VERIFIED BY MU<br>SCALES                                                                                                                                                                           |  |
| 07/01/2020 | 05:55 | Cement Complete              | 6.5        | 367             | 1050              | LEAD CEMENT @ 11.5 PPG                                                                                                                                                                                                              |  |
| 07/01/2020 | 05:56 | Start Cement                 | 8          | 0               | 830               | TAIL CEMENT @ 14.2 PPG 2940 SACKS VERIFIED BY MUD SCALES                                                                                                                                                                            |  |
| 07/01/2020 | 07:42 | Cement Complete              | 6          | 618             | 600               | TAIL CEMENT @ 14.2 PPG                                                                                                                                                                                                              |  |
| 07/01/2020 | 07:43 | Shut Down                    |            |                 |                   |                                                                                                                                                                                                                                     |  |
| 07/01/2020 | 07:44 | Wash Out Pumps & Lines       |            | (1)             |                   |                                                                                                                                                                                                                                     |  |
| 07/01/2020 | 07:50 | Release Plug                 |            |                 |                   | DROPPED TOP PLUG                                                                                                                                                                                                                    |  |
| 07/01/2020 | 07:51 | Start Displacement           | 7.6        | 0               | 290               | FRESH WATER DISPLACEMENT WITH KCL                                                                                                                                                                                                   |  |
| 07/01/2020 | 08:06 | Caught Cement                | 7.6        | 100             | 780               | CAUGHT LIFT PRESSURE WENT FROM 290-780 PSI                                                                                                                                                                                          |  |
| 07/01/2020 | 09:11 | Decrease Rate                | 3          | 552             | 2900              | SLOWED RATE TO LAND PLUG                                                                                                                                                                                                            |  |

|            |       |                  |    |     |      | SO THAT GAVE US 75 BBLS BACK WHICH IS 189 SACKS |
|------------|-------|------------------|----|-----|------|-------------------------------------------------|
| 07/01/2020 | 09:22 | Bump Plug        | 3  | 582 | 4100 | LANDED PLUG PRESSURE WENT FROM 2900-4100 PSI    |
| 07/01/2020 | 09:32 | Check Floats     |    |     |      | CHECKED FLOATS THEY HELD AND WE GOT BACK 8 BBLS |
| 07/01/2020 | 09:50 | Conduct Meetings | 0) |     |      | JSA FOR RIGGING DOWN                            |
| 07/01/2020 | 11:00 | Conduct Meetings |    |     |      | JOURNEY MANAGEMENT                              |
| 07/01/2020 | 11:30 | Other            |    |     |      | DEPART FOR THE YARD                             |