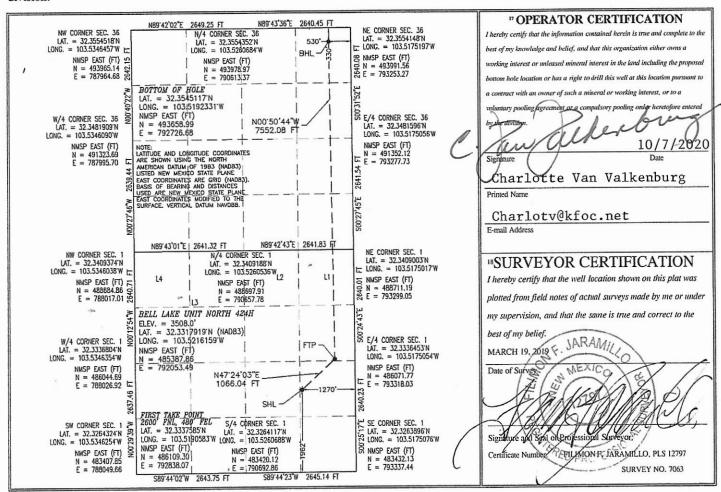

## WELL LOCATION AND ACREAGE DEDICATION PLAT

| •                          | ELL LOCITION THE TA    | SIEMIOD DEDICTION TO THE SECOND |          |  |
|----------------------------|------------------------|---------------------------------|----------|--|
| <sup>1</sup> API Number    | <sup>2</sup> Pool Code | <sup>3</sup> Pool Name          |          |  |
| 30-025-47852               | 98265                  | Ojo Chiso; Wolfcamp, So         | outhwest |  |
| <sup>4</sup> Property Code | <sup>5</sup> Prope     | <sup>6</sup> Well Number        |          |  |
| 316707                     | BELL LAKE              | 424H                            |          |  |
| OGRID No.                  | 8 Opera                | <sup>9</sup> Elevation          |          |  |
| 12361                      | KAISER-FRA             | NCIS OIL CO.                    | 3508.0   |  |

Surface Location North/South line Feet from the East/West line County Feet from the Township Range Lot Idn UL or lot no. Section LEA 33 E 1962 SOUTH 1270 EAST 23 S I 1 Bottom Hole Location If Different From Surface

| UL or lot no.     | Section 36            | Township<br>22 S | Range<br>33 E   | Lot Idn<br>A | Feet from the 330 | North/South line NORTH | Feet from the 530 | East/West line<br>EAST | County<br>LEA |
|-------------------|-----------------------|------------------|-----------------|--------------|-------------------|------------------------|-------------------|------------------------|---------------|
| 12 Dedicated Acre | s <sup>13</sup> Joint | or Infill 1      | 4 Consolidation | n Code       | 1                 |                        | 15 Order No.      | 0                      | ,             |
| 480               |                       |                  |                 | _            |                   |                        | _                 |                        |               |