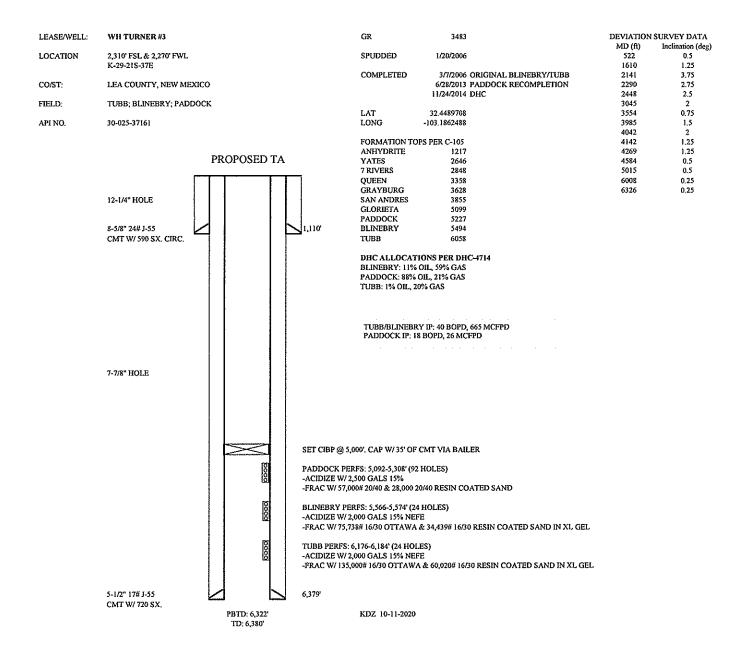

| Submit 1 Copy To Appropriate District<br>Office                                                                                                                                                                                                               | State of New Mexico                    |                                                     | Form C-103                                     |
|---------------------------------------------------------------------------------------------------------------------------------------------------------------------------------------------------------------------------------------------------------------|----------------------------------------|-----------------------------------------------------|------------------------------------------------|
| <u>District I – (575)</u> 393-6161<br>1625 N. French Dr., Hobbs, NM 88240                                                                                                                                                                                     | Energy, Minerals and Natural Resources |                                                     | Revised July 18, 2013<br>WELL API NO.          |
| District II - (575) 748-1283                                                                                                                                                                                                                                  | OIL CONSERVATION DIVISION              |                                                     | 30-025-37161                                   |
| 811 S. First St., Artesia, NM 88210<br>District III – (505) 334-6178                                                                                                                                                                                          | 1220 South St. Francis Dr.             |                                                     | 5. Indicate Type of Lease                      |
| 1000 Rio Brazos Rd., Aztec, NM 87410<br>District IV – (505) 476-3460                                                                                                                                                                                          | Santa Fe, NM 87505                     |                                                     | STATE FEE S<br>6. State Oil & Gas Lease No.    |
| 1220 S. St. Francis Dr., Santa Fe, NM<br>87505                                                                                                                                                                                                                | Fe, NM                                 |                                                     |                                                |
| SUNDRY NOTICES AND REPORTS ON WELLS                                                                                                                                                                                                                           |                                        |                                                     | 7. Lease Name or Unit Agreement Name           |
| (DO NOT USE THIS FORM FOR PROPOSALS TO DRILL OR TO DEEPEN OR PLUG BACK TO A<br>DIFFERENT RESERVOIR. USE "APPLICATION FOR PERMIT" (FORM C-101) FOR SUCH                                                                                                        |                                        |                                                     |                                                |
| PROPOSALS.)                                                                                                                                                                                                                                                   |                                        | W H TURNER<br>8. Well Number 3                      |                                                |
| 1. Type of Well: Oil Well       Gas Well       Other         2. Name of Operator       Gas Well       Other                                                                                                                                                   |                                        | 9. OGRID Number                                     |                                                |
| GRIZZLY OPERATING, LLC                                                                                                                                                                                                                                        |                                        |                                                     | 258350                                         |
| 3. Address of Operator<br>5847 SAN FELIDE STE 2000 HOUSTON TEXAS 77057                                                                                                                                                                                        |                                        | 10. Pool name or Wildcat<br>TUBB; BLINEBRY; PADDOCK |                                                |
| 5847 SAN FELIPE, STE. 3000, HOUSTON, TEXAS, 77057<br>4. Well Location                                                                                                                                                                                         |                                        | I UBB; BLINEBR I; PADDOCK                           |                                                |
| Unit Letter_Kfeet from the SOUTH line and2,270feet from theWESTline                                                                                                                                                                                           |                                        |                                                     |                                                |
| Section 29 Township 21S Range 37E NMPM County LEA                                                                                                                                                                                                             |                                        |                                                     |                                                |
| 11. Elevation (Show whether DR, RKB, RT, GR, etc.)                                                                                                                                                                                                            |                                        |                                                     |                                                |
| 3,483' GR                                                                                                                                                                                                                                                     |                                        |                                                     |                                                |
| 12 Charle Appropriate Pay to Indicate Nature of Nation Papart or Other Data                                                                                                                                                                                   |                                        |                                                     |                                                |
| 12. Check Appropriate Box to Indicate Nature of Notice, Report or Other Data                                                                                                                                                                                  |                                        |                                                     |                                                |
|                                                                                                                                                                                                                                                               |                                        |                                                     | SEQUENT REPORT OF:                             |
| PERFORM REMEDIAL WORK  PLUG AND ABANDON  REMEDIAL WORK PLUG AND ABANDON COMMENCE DRIL COMMENCE DRIL COMMENCE DRIL                                                                                                                                             |                                        | <u> </u>                                            |                                                |
| PULL OR ALTER CASING MULTIPLE COMPL CASING/CEMENT                                                                                                                                                                                                             |                                        |                                                     |                                                |
|                                                                                                                                                                                                                                                               |                                        |                                                     |                                                |
| CLOSED-LOOP SYSTEM                                                                                                                                                                                                                                            | _                                      |                                                     | _                                              |
| OTHER:                                                                                                                                                                                                                                                        | nlatad anomationa (Clearly state all ) | OTHER:                                              | give portigent dates, including estimated date |
| 13. Describe proposed or completed operations. (Clearly state all pertinent details, and give pertinent dates, including estimated date of starting any proposed work). SEE RULE 19.15.7.14 NMAC. For Multiple Completions: Attach wellbore diagram of        |                                        |                                                     |                                                |
| proposed completion or recompletion.                                                                                                                                                                                                                          |                                        |                                                     |                                                |
| Grizzly Operating, LLC requests to temporarily abandon (TA) this well to evaluate any future uphole recompletion opportunities and                                                                                                                            |                                        |                                                     |                                                |
| preserve remaining future reserves by not prematurely plugging and abandoning this well. TA procedure as follows:                                                                                                                                             |                                        |                                                     |                                                |
|                                                                                                                                                                                                                                                               |                                        |                                                     |                                                |
| <ol> <li>MIRU WS. LD production equipment.</li> <li>RU WL. Set CIBP @ 5,000' (top perf @ 5,092'). Cap w/ 35' of cmt via bailer.</li> </ol>                                                                                                                    |                                        |                                                     |                                                |
| 3. Contact NMOCD to schedule MIT. Fill casing with treated water and pressure test to 500 psig for at least 30 minutes. Record                                                                                                                                |                                        |                                                     |                                                |
| pressure chart.                                                                                                                                                                                                                                               |                                        |                                                     |                                                |
| <ol> <li>RD WL &amp; WS.</li> <li>File subsequent C-103 and</li> </ol>                                                                                                                                                                                        | copy of MIT chart.                     |                                                     |                                                |
| or inobaccequent e res una                                                                                                                                                                                                                                    | oopy of Mill onald.                    |                                                     | Condition of Approval: notify                  |
|                                                                                                                                                                                                                                                               |                                        |                                                     |                                                |
|                                                                                                                                                                                                                                                               |                                        |                                                     | OCD Hobbs office 24 hours                      |
| Spud Date:                                                                                                                                                                                                                                                    | Rig Release Da                         | te:                                                 | rior of running MIT Test & Chart               |
|                                                                                                                                                                                                                                                               |                                        | P                                                   | IN OLIMINIG MAL                                |
| I hereby certify that the information above is true and complete to the best of my knowledge and belief.                                                                                                                                                      |                                        |                                                     |                                                |
|                                                                                                                                                                                                                                                               |                                        |                                                     |                                                |
| SIGNATURE Kull J. SIGNATURE TITLE DATE DATE DATE DATE                                                                                                                                                                                                         |                                        |                                                     |                                                |
|                                                                                                                                                                                                                                                               |                                        |                                                     |                                                |
| Type or print name       Kyle Zimmermann       E-mail address:       kzimmerman@grizzlyenergyllc.com       PHONE:       432-202-0145         Ean State Use On but       E-mail address:       kzimmerman@grizzlyenergyllc.com       PHONE:       432-202-0145 |                                        |                                                     |                                                |
| For State Use Only                                                                                                                                                                                                                                            |                                        |                                                     |                                                |
| APPROVED BY: KING JUTTLE Compliance Officer A DATE 10/22/20                                                                                                                                                                                                   |                                        |                                                     |                                                |
| Conditions of Approval (if any)                                                                                                                                                                                                                               |                                        |                                                     |                                                |