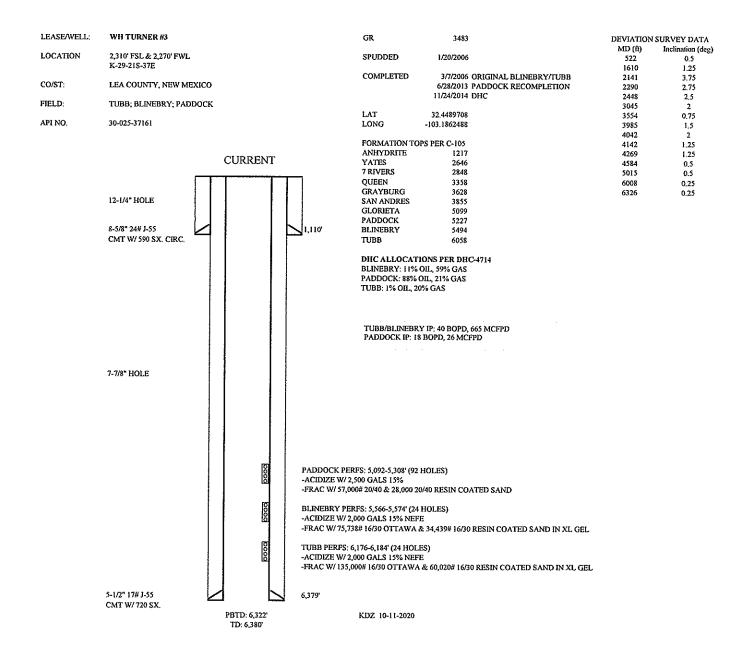

| Submit 1 Copy To Appropriate District<br>Office                                                                                                                                                                                                               | State of New Mexico                    |                                                     | Form C-103                                     |
|---------------------------------------------------------------------------------------------------------------------------------------------------------------------------------------------------------------------------------------------------------------|----------------------------------------|-----------------------------------------------------|------------------------------------------------|
| <u>District I – (575)</u> 393-6161<br>1625 N. French Dr., Hobbs, NM 88240                                                                                                                                                                                     | Energy, Minerals and Natural Resources |                                                     | Revised July 18, 2013<br>WELL API NO.          |
| District II - (575) 748-1283                                                                                                                                                                                                                                  | OIL CONSERVATION DIVISION              |                                                     | 30-025-37161                                   |
| 811 S. First St., Artesia, NM 88210<br>District III – (505) 334-6178                                                                                                                                                                                          | 1220 South St. Francis Dr.             |                                                     | 5. Indicate Type of Lease                      |
| 1000 Rio Brazos Rd., Aztec, NM 87410<br>District IV – (505) 476-3460                                                                                                                                                                                          | Santa Fe, NM 87505                     |                                                     | STATE FEE S<br>6. State Oil & Gas Lease No.    |
| 1220 S. St. Francis Dr., Santa Fe, NM<br>87505                                                                                                                                                                                                                | Fe, NM                                 |                                                     |                                                |
| SUNDRY NOTICES AND REPORTS ON WELLS                                                                                                                                                                                                                           |                                        |                                                     | 7. Lease Name or Unit Agreement Name           |
| (DO NOT USE THIS FORM FOR PROPOSALS TO DRILL OR TO DEEPEN OR PLUG BACK TO A<br>DIFFERENT RESERVOIR. USE "APPLICATION FOR PERMIT" (FORM C-101) FOR SUCH                                                                                                        |                                        |                                                     |                                                |
| PROPOSALS.)                                                                                                                                                                                                                                                   |                                        | W H TURNER<br>8. Well Number 3                      |                                                |
| 1. Type of Well: Oil Well       Gas Well       Other         2. Name of Operator       Gas Well       Other                                                                                                                                                   |                                        | 9. OGRID Number                                     |                                                |
| GRIZZLY OPERATING, LLC                                                                                                                                                                                                                                        |                                        |                                                     | 258350                                         |
| 3. Address of Operator<br>5847 SAN FELIDE STE 2000 HOUSTON TEXAS 77057                                                                                                                                                                                        |                                        | 10. Pool name or Wildcat<br>TUBB; BLINEBRY; PADDOCK |                                                |
| 5847 SAN FELIPE, STE. 3000, HOUSTON, TEXAS, 77057<br>4. Well Location                                                                                                                                                                                         |                                        | I UBB; BLINEBR I; PADDOCK                           |                                                |
| Unit Letter_Kfeet from the SOUTH line and2,270feet from theWESTline                                                                                                                                                                                           |                                        |                                                     |                                                |
| Section 29 Township 21S Range 37E NMPM County LEA                                                                                                                                                                                                             |                                        |                                                     |                                                |
| 11. Elevation (Show whether DR, RKB, RT, GR, etc.)                                                                                                                                                                                                            |                                        |                                                     |                                                |
| 3,483' GR                                                                                                                                                                                                                                                     |                                        |                                                     |                                                |
| 12 Charle Appropriate Pay to Indicate Nature of Nation Papart or Other Data                                                                                                                                                                                   |                                        |                                                     |                                                |
| 12. Check Appropriate Box to Indicate Nature of Notice, Report or Other Data                                                                                                                                                                                  |                                        |                                                     |                                                |
|                                                                                                                                                                                                                                                               |                                        |                                                     | SEQUENT REPORT OF:                             |
| PERFORM REMEDIAL WORK  PLUG AND ABANDON  REMEDIAL WORK PLUG AND ABANDON COMMENCE DRIL COMMENCE DRIL COMMENCE DRIL                                                                                                                                             |                                        | <u> </u>                                            |                                                |
| PULL OR ALTER CASING MULTIPLE COMPL CASING/CEMENT                                                                                                                                                                                                             |                                        |                                                     |                                                |
|                                                                                                                                                                                                                                                               |                                        |                                                     |                                                |
| CLOSED-LOOP SYSTEM                                                                                                                                                                                                                                            | _                                      |                                                     | _                                              |
| OTHER:                                                                                                                                                                                                                                                        | nlatad anomationa (Clearly state all ) | OTHER:                                              | give portigent dates, including estimated date |
| 13. Describe proposed or completed operations. (Clearly state all pertinent details, and give pertinent dates, including estimated date of starting any proposed work). SEE RULE 19.15.7.14 NMAC. For Multiple Completions: Attach wellbore diagram of        |                                        |                                                     |                                                |
| proposed completion or recompletion.                                                                                                                                                                                                                          |                                        |                                                     |                                                |
| Grizzly Operating, LLC requests to temporarily abandon (TA) this well to evaluate any future uphole recompletion opportunities and                                                                                                                            |                                        |                                                     |                                                |
| preserve remaining future reserves by not prematurely plugging and abandoning this well. TA procedure as follows:                                                                                                                                             |                                        |                                                     |                                                |
|                                                                                                                                                                                                                                                               |                                        |                                                     |                                                |
| <ol> <li>MIRU WS. LD production equipment.</li> <li>RU WL. Set CIBP @ 5,000' (top perf @ 5,092'). Cap w/ 35' of cmt via bailer.</li> </ol>                                                                                                                    |                                        |                                                     |                                                |
| 3. Contact NMOCD to schedule MIT. Fill casing with treated water and pressure test to 500 psig for at least 30 minutes. Record                                                                                                                                |                                        |                                                     |                                                |
| pressure chart.                                                                                                                                                                                                                                               |                                        |                                                     |                                                |
| <ol> <li>RD WL &amp; WS.</li> <li>File subsequent C-103 and</li> </ol>                                                                                                                                                                                        | copy of MIT chart.                     |                                                     |                                                |
| or inobaccequent e res una                                                                                                                                                                                                                                    | oopy of Mill onald.                    |                                                     | Condition of Approval: notify                  |
|                                                                                                                                                                                                                                                               |                                        |                                                     |                                                |
|                                                                                                                                                                                                                                                               |                                        |                                                     | OCD Hobbs office 24 hours                      |
| Spud Date:                                                                                                                                                                                                                                                    | Rig Release Da                         | te:                                                 | rior of running MIT Test & Chart               |
|                                                                                                                                                                                                                                                               |                                        | P                                                   | IN OLIMINIG MAL                                |
| I hereby certify that the information above is true and complete to the best of my knowledge and belief.                                                                                                                                                      |                                        |                                                     |                                                |
|                                                                                                                                                                                                                                                               |                                        |                                                     |                                                |
| SIGNATURE Kull J. SIGNATURE TITLE DATE DATE DATE DATE                                                                                                                                                                                                         |                                        |                                                     |                                                |
|                                                                                                                                                                                                                                                               |                                        |                                                     |                                                |
| Type or print name       Kyle Zimmermann       E-mail address:       kzimmerman@grizzlyenergyllc.com       PHONE:       432-202-0145         Ean State Use On but       E-mail address:       kzimmerman@grizzlyenergyllc.com       PHONE:       432-202-0145 |                                        |                                                     |                                                |
| For State Use Only                                                                                                                                                                                                                                            |                                        |                                                     |                                                |
| APPROVED BY: KING JUTTLE Compliance Officer A DATE 10/22/20                                                                                                                                                                                                   |                                        |                                                     |                                                |
| Conditions of Approval (if any)                                                                                                                                                                                                                               |                                        |                                                     |                                                |