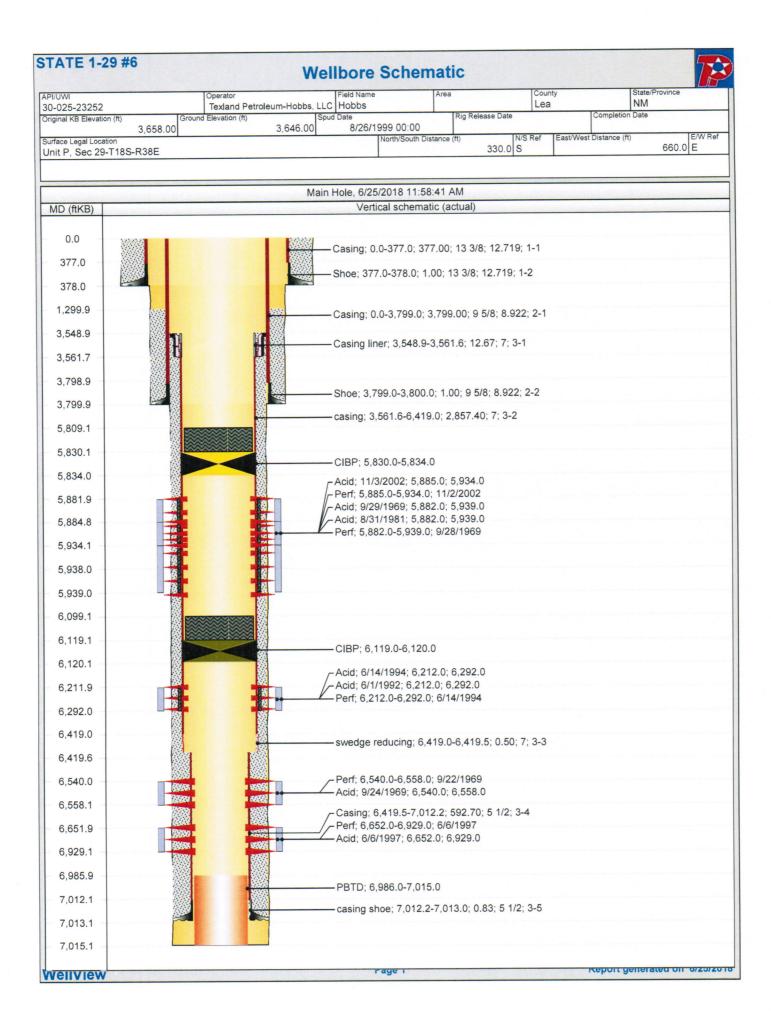

| Submit 3 Copies To Appropriate District<br>Office                                                                                                                                                                                             | State of New Mexico                                                                                                         | Received NMOCD 10/30/20 Form C-103<br>May 27, 2004                                                            |
|-----------------------------------------------------------------------------------------------------------------------------------------------------------------------------------------------------------------------------------------------|-----------------------------------------------------------------------------------------------------------------------------|---------------------------------------------------------------------------------------------------------------|
| District I<br>1625 N. French Dr., Hobbs, NM 88240                                                                                                                                                                                             | Energy, Minerals and Natural Resources                                                                                      | WELL API NO.                                                                                                  |
| District II                                                                                                                                                                                                                                   | OIL CONSERVATION DIVISION                                                                                                   | 30-025-23252                                                                                                  |
| 1301 W. Grand Ave., Artesia, NM 88210<br>District III                                                                                                                                                                                         | 1220 South St. Francis Dr.                                                                                                  | 5. Indicate Type of Lease                                                                                     |
| 1000 Rio Brazos Rd., Aztec, NM 87410                                                                                                                                                                                                          | Santa Fe, NM 87505                                                                                                          | STATE X FEE                                                                                                   |
| District IV<br>1220 S. St. Francis Dr., Santa Fe, NM                                                                                                                                                                                          |                                                                                                                             | 6. State Oil & Gas Lease No.                                                                                  |
| 87505<br>SUNDRY NOT<br>(DO NOT USE THIS FORM FOR PROP(<br>DIFFERENT RESERVOIR, USE "APPL                                                                                                                                                      | 7. Lease Name or Unit Agreement Name<br>State I-29                                                                          |                                                                                                               |
| PROPOSALS.) 1. Type of Well: Oil Well Gas Well Other                                                                                                                                                                                          |                                                                                                                             | 8. Well Number<br>#6                                                                                          |
| 1. Type of Well: Oil Well     Gas Well     Other       2. Name of Operator                                                                                                                                                                    |                                                                                                                             | 9. OGRID Number                                                                                               |
| Texland Petroleum-Hobbs, LLC                                                                                                                                                                                                                  |                                                                                                                             | 113315                                                                                                        |
| 3. Address of Operator                                                                                                                                                                                                                        |                                                                                                                             | 10. Pool name or Wildcat                                                                                      |
| 777 Main Street, Suite 3200, Fort Worth, Texas 76020                                                                                                                                                                                          |                                                                                                                             | Hobbs, Upper Blinebry                                                                                         |
| 4. Well Location                                                                                                                                                                                                                              |                                                                                                                             |                                                                                                               |
|                                                                                                                                                                                                                                               |                                                                                                                             |                                                                                                               |
| Section 29 Township 18S Range 38E NMPM Lea County                                                                                                                                                                                             |                                                                                                                             |                                                                                                               |
| 11. Elevation (Show whether DR, RKB, RT, GR, etc.)<br>3646'                                                                                                                                                                                   |                                                                                                                             |                                                                                                               |
| Pit or Below-grade Tank Application                                                                                                                                                                                                           |                                                                                                                             |                                                                                                               |
| Pit typeDepth to Ground                                                                                                                                                                                                                       | waterDistance from nearest fresh water wellDi                                                                               | stance from nearest surface water                                                                             |
| Pit Liner Thickness:         mil         Below-Grade Tank: Volume         bbls;         Construction Material                                                                                                                                 |                                                                                                                             |                                                                                                               |
| 12. Check Appropriate Box to Indicate Nature of Notice, Report or Other Data                                                                                                                                                                  |                                                                                                                             |                                                                                                               |
| NOTICE OF INTENTION TO:       SUBSEQUENT REPORT OF:         PERFORM REMEDIAL WORK       PLUG AND ABANDON       REMEDIAL WORK       ALTERING CASING         TEMPORARILY ABANDON       CHANGE PLANS       COMMENCE DRILLING OPNS.       P AND A |                                                                                                                             |                                                                                                               |
|                                                                                                                                                                                                                                               |                                                                                                                             |                                                                                                               |
|                                                                                                                                                                                                                                               |                                                                                                                             |                                                                                                               |
| OTHER:       request TA extension       OTHER:         13. Describe proposed or completed operations. (Clearly state all pertinent details, and give pertinent dates, including estimated date                                                |                                                                                                                             |                                                                                                               |
| of starting any proposed work). SEE RULE 1103. For Multiple Completions: Attach wellbore diagram of proposed completion or recompletion.                                                                                                      |                                                                                                                             |                                                                                                               |
| Texland Petroleum-Hobbs request to extend the TA Status of this well.                                                                                                                                                                         |                                                                                                                             |                                                                                                               |
| The current status expired on 7/03/2020                                                                                                                                                                                                       |                                                                                                                             |                                                                                                               |
|                                                                                                                                                                                                                                               |                                                                                                                             |                                                                                                               |
| The CIBP is set @ 5838' w/7 sks cl "C" cmt                                                                                                                                                                                                    |                                                                                                                             |                                                                                                               |
| Will circ hole and pre                                                                                                                                                                                                                        | ssure test csg to 500 psi/30 min.                                                                                           |                                                                                                               |
|                                                                                                                                                                                                                                               |                                                                                                                             | Condition of Approval: notify                                                                                 |
| See attached Well Bore Schematic                                                                                                                                                                                                              |                                                                                                                             | QCD Hobbs office 24 hours                                                                                     |
|                                                                                                                                                                                                                                               |                                                                                                                             | prior of running MIT Test & Chart                                                                             |
|                                                                                                                                                                                                                                               |                                                                                                                             | hiter of reasons                                                                                              |
| I hereby certify that the information grade tank has been/will be constructed of                                                                                                                                                              | h above is true and complete to the best of my knowled<br>or closed according to NMOCD guidelines $\Box$ , a general permit | ge and belief. I further certify that any pit or below-<br>] or an (attached) alternative OCD-approved plan . |
| SIGNATURE Ucipie                                                                                                                                                                                                                              | SmithTITLERegulatory Analy                                                                                                  | DATE10/6/2020                                                                                                 |
| Type or print name Vickie Sm<br>For State Use Only                                                                                                                                                                                            |                                                                                                                             |                                                                                                               |
| APPROVED BY: XIM                                                                                                                                                                                                                              | Forther TITLE_Compliance Offi                                                                                               | cer_ADATE_10/30/20                                                                                            |
| Conditions of Approval (if any)                                                                                                                                                                                                               |                                                                                                                             |                                                                                                               |
|                                                                                                                                                                                                                                               |                                                                                                                             |                                                                                                               |
|                                                                                                                                                                                                                                               |                                                                                                                             |                                                                                                               |