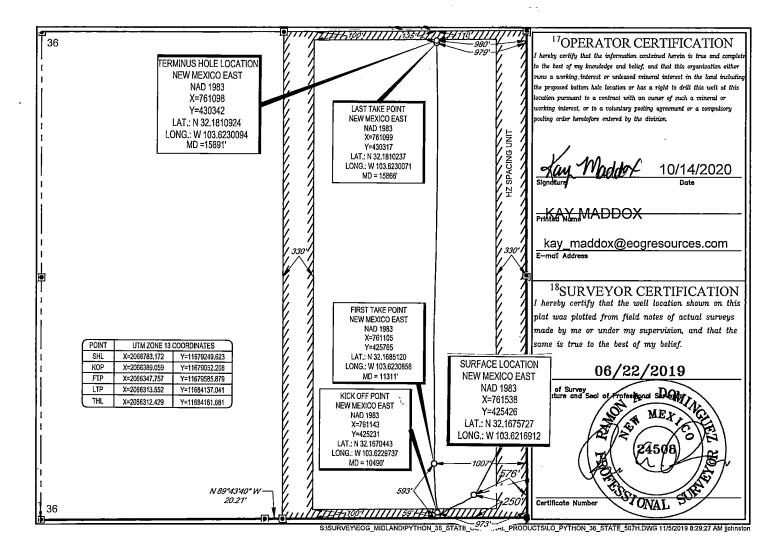

#### WELL LOCATION AND ACREAGE DEDICATION PLAT

|                         | <sup>1</sup> API Number | r                                |                                                                                   | <sup>2</sup> Pool Code |                                                     | <sup>3</sup> Pool Name                |               |                |        |  |  |  |  |
|-------------------------|-------------------------|----------------------------------|-----------------------------------------------------------------------------------|------------------------|-----------------------------------------------------|---------------------------------------|---------------|----------------|--------|--|--|--|--|
| 30-02                   | 25-46610                | )                                | 979                                                                               | 964                    | l wo                                                | WC025 G07 S243225C; LOWER BONE SPRING |               |                |        |  |  |  |  |
| <sup>4</sup> Property ( | Code                    |                                  |                                                                                   |                        | <sup>5</sup> Property Name <sup>6</sup> Well Number |                                       |               |                |        |  |  |  |  |
|                         |                         |                                  |                                                                                   |                        |                                                     | N 36 STATE 507H                       |               |                |        |  |  |  |  |
| •                       |                         |                                  |                                                                                   |                        |                                                     | perator Name <sup>9</sup> Elevation   |               |                |        |  |  |  |  |
| 7377 EOG RE             |                         |                                  |                                                                                   |                        | G RESOURC                                           | ES, INC.                              |               |                | 3524'  |  |  |  |  |
|                         |                         |                                  |                                                                                   |                        | <sup>10</sup> Surface Loc                           | cation                                |               | -              |        |  |  |  |  |
| UL or lot no.           | Section                 | Township                         | Range                                                                             | Łot Idn                | Feet from the                                       | North/South line                      | Feet from the | East/West line | County |  |  |  |  |
| P                       | 36                      | 24-S 32-E - 250' SOUTH 576' EAST |                                                                                   |                        |                                                     |                                       |               |                | LEA    |  |  |  |  |
|                         |                         |                                  | <sup>11</sup> E                                                                   | Bottom Hole            | e Location If Di                                    | fferent From Surf                     | ace           | SL             |        |  |  |  |  |
| UL or lot no.           | Section                 | Township                         | ownship Range Lot Idn Feet from the North/South line Feet from the East/West line |                        |                                                     |                                       |               |                | County |  |  |  |  |

NORTH

980'

**EAST** 

No allowable will be assigned to this completion until all interests have been consolidated or a non-standard unit has been approved by the division.

110

Order No.

## REC'D 10/14/2020 - NMOCD

| Intent         | t                  | As Dril         | led xx       | x       |                  |                 |               |             |             |             |         |              |               |              |
|----------------|--------------------|-----------------|--------------|---------|------------------|-----------------|---------------|-------------|-------------|-------------|---------|--------------|---------------|--------------|
| API#           | )25-466            | 510             |              |         |                  |                 |               |             |             |             |         |              |               |              |
| <b></b>        | rator Nar          |                 |              |         |                  | Pro             | perty N       | ame:        | <u> </u>    |             |         |              |               | Well Number  |
|                |                    | URCES           | , INC        |         |                  |                 | THON          |             |             | E           |         |              |               | 507H         |
|                |                    |                 |              |         |                  |                 | -             |             |             |             | -       |              |               |              |
|                |                    |                 |              |         |                  |                 |               |             |             |             |         |              |               |              |
| Kick C         | off Point          | (KOP)           |              |         |                  |                 |               |             |             |             |         |              |               |              |
| UL<br>P        | Section<br>36      | Township 24S    | Range<br>32E | Lot     | Feet<br>59       |                 | From N        | -           | Feet<br>973 |             | From    | i E/W<br>ST  | County<br>LEA |              |
| Latitu<br>32.1 | ide<br>167044      | 3               |              | -       | Longitu<br>103.6 |                 | 9737          |             | l           |             |         |              | NAD<br>1983   |              |
|                | <del>-</del> -     |                 |              |         |                  |                 |               |             |             |             |         |              |               |              |
| First 7        | Take Poin          | t (FTP)         |              |         |                  |                 |               |             |             |             |         |              |               |              |
| UL<br>P        | Section<br>36      | Township<br>24S | Range<br>32E | Lot     |                  |                 |               |             |             |             |         |              |               |              |
|                | Latitude Lo        |                 |              |         |                  |                 | 0858          |             |             |             | -       |              | NAD<br>1983   |              |
| L              |                    |                 |              |         |                  |                 |               |             |             |             |         |              | I             |              |
| Last T         | ake Poin           | t (LTP)         |              |         |                  |                 |               |             |             |             |         |              |               |              |
| UL<br>A        | Section<br>36      | Township<br>24S | Range<br>32E | Lot     | Feet<br>135      |                 | m N/S<br>ORTH | Feet<br>979 |             | From<br>EAS |         | Count<br>LEA | <b>Т</b> У    |              |
| Latitu         |                    |                 |              |         | Longitu          |                 |               |             |             |             |         | NAD          |               |              |
| 32.            | 181023             | 37              |              |         | 103.6            | 523             | 0071          |             |             |             |         | 198          | 3             |              |
|                |                    |                 |              |         |                  |                 |               |             |             |             |         |              |               |              |
| Is this        | well the           | defining v      | vell for th  | e Horiz | ontal Sr         | oacin           | g Unit?       | [i          |             | ]           |         |              |               |              |
|                |                    |                 |              |         |                  |                 | <i>a</i>      | L           |             | ı           |         |              |               |              |
| ls this        | well an i          | infill well?    |              | YES     | ]                |                 |               |             |             |             |         |              |               |              |
| lf infil       | l is ves ni        | lease nrov      | ide API if : | availah | ole. Oner        | ator            | Name :        | and v       | vell nı     | ımber       | · for I | Definir      | ng well fo    | r Horizontal |
|                | ng Unit.           | case prov       |              |         | , oper           | 2001            |               |             |             |             |         |              |               |              |
| API#           | )25-466            | <br>809         |              |         |                  |                 |               |             |             |             |         |              |               |              |
| Ope            | rator Nar          | ne:             |              |         |                  | Pro             | perty N       | ame         |             |             | _       |              |               | Well Number  |
| EOG            | EOG RESOURCES, INC |                 |              |         |                  | PYTHON 36 STATE |               |             |             |             |         |              | 506H          |              |