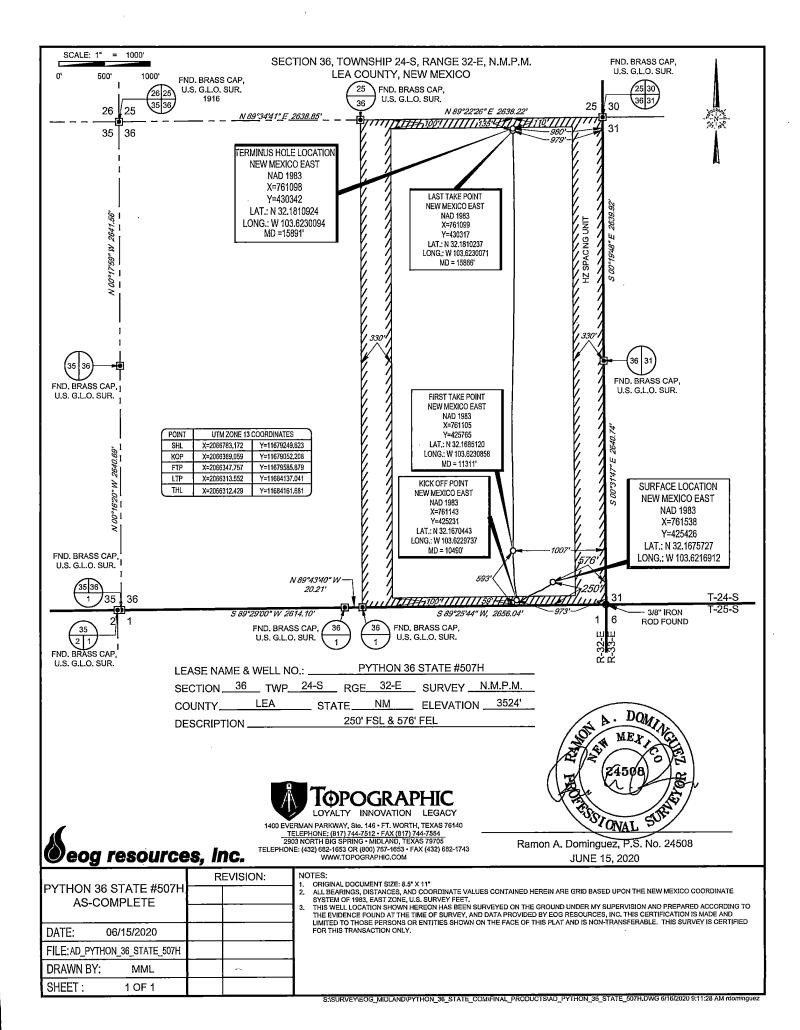

#### WELL LOCATION AND ACREAGE DEDICATION PLAT

|                         | <sup>1</sup> API Number | r                                |                                                                                   | <sup>2</sup> Pool Code |                                                     | <sup>3</sup> Pool Name                |               |                |        |  |  |  |  |
|-------------------------|-------------------------|----------------------------------|-----------------------------------------------------------------------------------|------------------------|-----------------------------------------------------|---------------------------------------|---------------|----------------|--------|--|--|--|--|
| 30-02                   | 25-46610                | )                                | 979                                                                               | 964                    | l wo                                                | WC025 G07 S243225C; LOWER BONE SPRING |               |                |        |  |  |  |  |
| <sup>4</sup> Property ( | Code                    |                                  |                                                                                   |                        | <sup>5</sup> Property Name <sup>6</sup> Well Number |                                       |               |                |        |  |  |  |  |
|                         |                         |                                  |                                                                                   |                        |                                                     | N 36 STATE 507H                       |               |                |        |  |  |  |  |
| •                       |                         |                                  |                                                                                   |                        |                                                     | perator Name <sup>9</sup> Elevation   |               |                |        |  |  |  |  |
| 7377 EOG RE             |                         |                                  |                                                                                   |                        | G RESOURC                                           | ES, INC.                              |               |                | 3524'  |  |  |  |  |
|                         |                         |                                  |                                                                                   |                        | <sup>10</sup> Surface Loc                           | cation                                |               | -              |        |  |  |  |  |
| UL or lot no.           | Section                 | Township                         | Range                                                                             | Łot Idn                | Feet from the                                       | North/South line                      | Feet from the | East/West line | County |  |  |  |  |
| P                       | 36                      | 24-S 32-E - 250' SOUTH 576' EAST |                                                                                   |                        |                                                     |                                       |               |                | LEA    |  |  |  |  |
|                         |                         |                                  | <sup>11</sup> E                                                                   | Bottom Hole            | e Location If Di                                    | fferent From Surf                     | ace           | SL             |        |  |  |  |  |
| UL or lot no.           | Section                 | Township                         | ownship Range Lot Idn Feet from the North/South line Feet from the East/West line |                        |                                                     |                                       |               |                | County |  |  |  |  |

NORTH

980'

**EAST** 

No allowable will be assigned to this completion until all interests have been consolidated or a non-standard unit has been approved by the division.

110

Order No.

## REC'D 10/14/2020 - NMOCD

| Intent         | t                  | As Dril         | led xx       | x       |                  |                 |               |             |             |             |         |              |               |              |
|----------------|--------------------|-----------------|--------------|---------|------------------|-----------------|---------------|-------------|-------------|-------------|---------|--------------|---------------|--------------|
| API#           | )25-466            | 510             |              |         |                  |                 |               |             |             |             |         |              |               |              |
| <b></b>        | rator Nar          |                 |              |         |                  | Pro             | perty N       | ame:        | <u> </u>    |             |         |              |               | Well Number  |
|                |                    | URCES           | , INC        |         |                  |                 | THON          |             |             | E           |         |              |               | 507H         |
|                |                    |                 |              |         |                  |                 | -             |             |             |             | -       |              |               |              |
|                |                    |                 |              |         |                  |                 |               |             |             |             |         |              |               |              |
| Kick C         | off Point          | (KOP)           |              |         |                  |                 |               |             |             |             |         |              |               |              |
| UL<br>P        | Section<br>36      | Township 24S    | Range<br>32E | Lot     | Feet<br>59       |                 | From N        | -           | Feet<br>973 |             | From    | i E/W<br>ST  | County<br>LEA |              |
| Latitu<br>32.1 | ide<br>167044      | 3               |              | -       | Longitu<br>103.6 |                 | 9737          |             | l           |             |         |              | NAD<br>1983   |              |
|                | <del>-</del> -     |                 |              |         |                  |                 |               |             |             |             |         |              |               |              |
| First 7        | Take Poin          | t (FTP)         |              |         |                  |                 |               |             |             |             |         |              |               |              |
| UL<br>P        | Section<br>36      | Township<br>24S | Range<br>32E | Lot     |                  |                 |               |             |             |             |         |              |               |              |
|                | Latitude Lo        |                 |              |         |                  |                 | 0858          |             |             |             | -       |              | NAD<br>1983   |              |
| L              |                    |                 |              |         |                  |                 |               |             |             |             |         |              | I             |              |
| Last T         | ake Poin           | t (LTP)         |              |         |                  |                 |               |             |             |             |         |              |               |              |
| UL<br>A        | Section<br>36      | Township<br>24S | Range<br>32E | Lot     | Feet<br>135      |                 | m N/S<br>ORTH | Feet<br>979 |             | From<br>EAS |         | Count<br>LEA | <b>Т</b> У    |              |
| Latitu         |                    |                 |              |         | Longitu          |                 |               |             |             |             |         | NAD          |               |              |
| 32.            | 181023             | 37              |              |         | 103.6            | 523             | 0071          |             |             |             |         | 198          | 3             |              |
|                |                    |                 |              |         |                  |                 |               |             |             |             |         |              |               |              |
| Is this        | well the           | defining v      | vell for th  | e Horiz | ontal Sr         | oacin           | g Unit?       | [i          |             | ]           |         |              |               |              |
|                |                    |                 |              |         |                  |                 | <i>a</i>      | L           |             | ı           |         |              |               |              |
| ls this        | well an i          | infill well?    |              | YES     | ]                |                 |               |             |             |             |         |              |               |              |
| lf infil       | l is ves ni        | lease nrov      | ide API if : | availah | ole. Oner        | ator            | Name :        | and v       | vell nı     | ımber       | · for I | Definir      | ng well fo    | r Horizontal |
|                | ng Unit.           | case prov       |              |         | , oper           | 2001            |               |             |             |             |         |              |               |              |
| API#           | )25-466            | <br>809         |              |         |                  |                 |               |             |             |             |         |              |               |              |
| Ope            | rator Nar          | ne:             |              |         |                  | Pro             | perty N       | ame         |             |             | _       |              |               | Well Number  |
| EOG            | EOG RESOURCES, INC |                 |              |         |                  | PYTHON 36 STATE |               |             |             |             |         |              | 506H          |              |