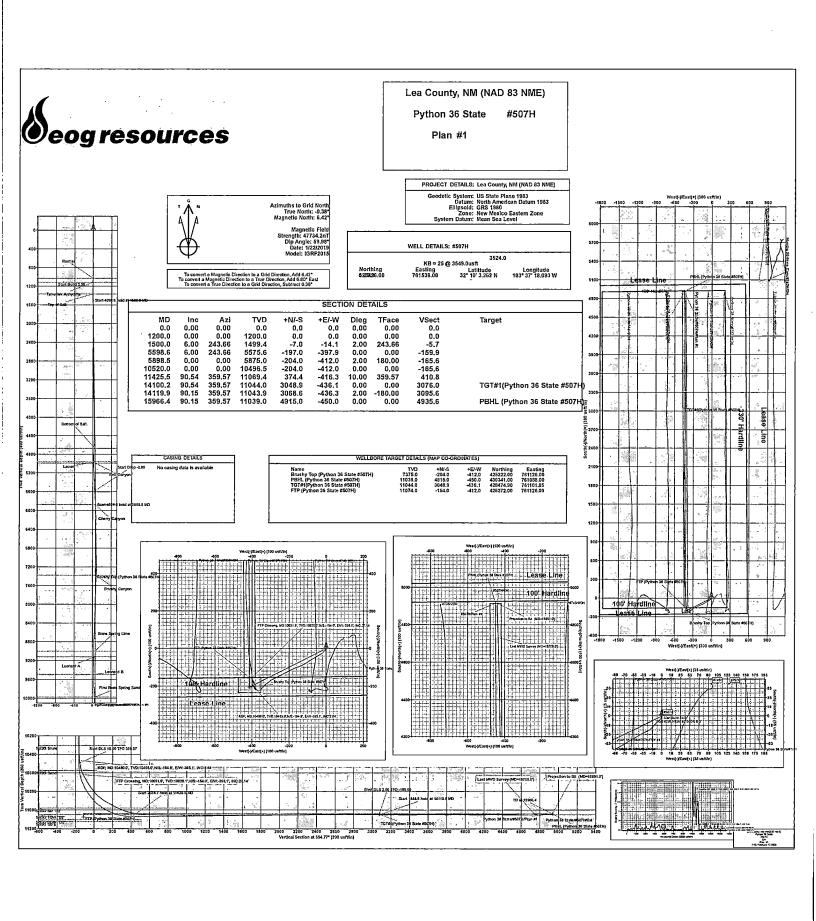

# **EOG Resources - Midland**

Lea County, NM (NAD 83 NME) Python 36 State #507H OH

Design: OH