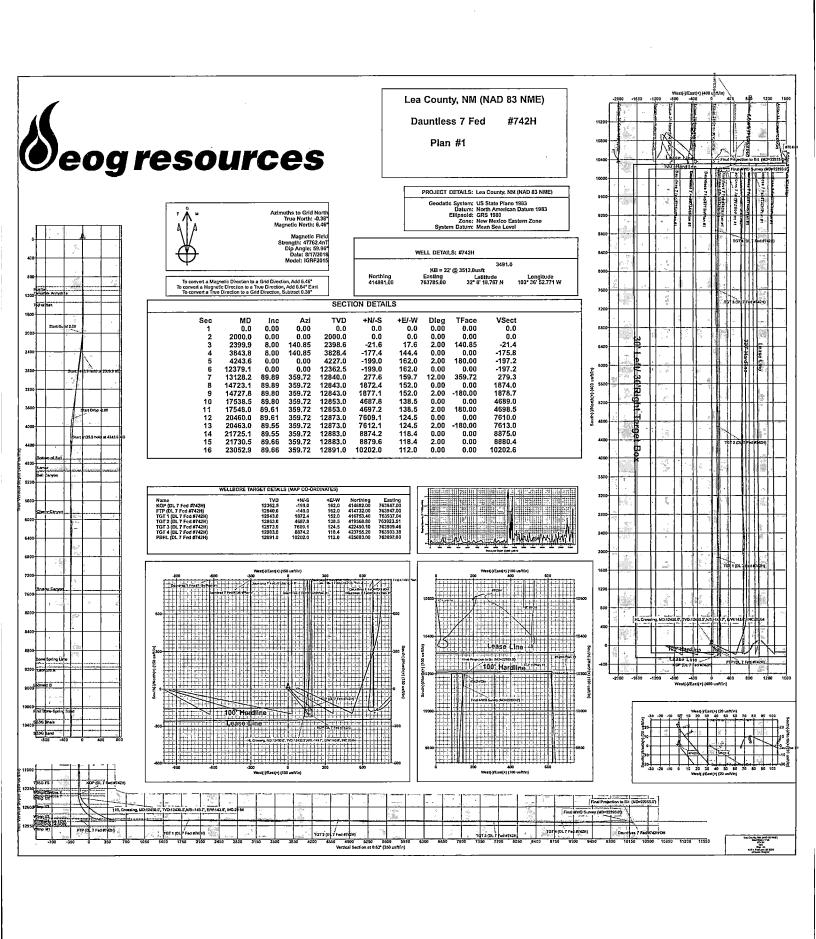

# **EOG Resources - Midland**

Lea County, NM (NAD 83 NME) Dauntless 7 Fed #742H OH

Design: OH

# **Final PVA Report**

06 February, 2020

Survey Program

From (usft)

131.0

Date 2/6/2020

Survey (Wellbore) 22,955.0 DrilTech MWD #1 (OH)