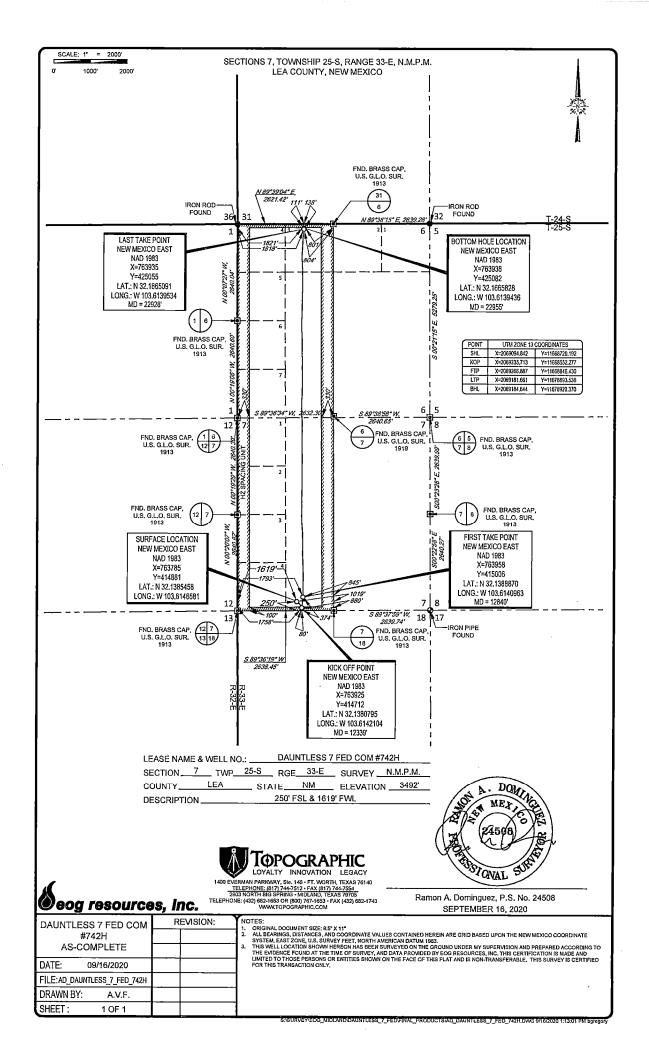

FORM C-102 Revised August 1, 2011 Submit one copy to appropriate

District Office

AMENDED REPORT

WELL LOCATION AND ACREAGE DEDICATION PLAT

Santa Fe, NM 87505

| <sup>1</sup> API Number    | <sup>2</sup> Pool Code | <sup>3</sup> Pool Name        | Va                       |
|----------------------------|------------------------|-------------------------------|--------------------------|
| 30-025-46619               | 98180                  | WC025 G09 S253309P;UPPER WOLF | CAMP 🗡                   |
| <sup>4</sup> Property Code |                        | <sup>5</sup> Property Name    | <sup>6</sup> Well Number |
| 324978                     | DAUI                   | NTLESS 7 FED                  | #742H                    |
| <sup>7</sup> OGRID №.      |                        | <sup>8</sup> Operator Name    | <sup>9</sup> Elevation   |
| 7377                       | EOG R                  | ESOURCES, INC.                | 3491'                    |

<sup>10</sup>Surface Location

| UL or lot no. | Section | Township | Range | Lot Idn | Feet from the | North/South line | Feet from the | East/West line | County |
|---------------|---------|----------|-------|---------|---------------|------------------|---------------|----------------|--------|
| N             | 7       | 25-S     | 33-E  | -       | 250'          | SOUTH            | 1619'         | WEST           | LEA    |

SL

| UL or lot no.                           | Section<br>6             | Township 25-S          | Range<br>33-E   | Lot Idn              | Feet from the | North/South line NORTH | Feet from the | East/West line WEST | LEA |
|-----------------------------------------|--------------------------|------------------------|-----------------|----------------------|---------------|------------------------|---------------|---------------------|-----|
| <sup>12</sup> Dedicated Acres<br>640.00 | <sup>13</sup> Joint or I | nfill <sup>14</sup> Co | nsolidation Cod | e <sup>15</sup> Orde | r No.         |                        |               |                     |     |

# REC'D 10/8/2020 - NMOCD

|                  |                          |                 |              |          |                      |                |              | . 0, 0      | , <b>_</b>     | •           |            |              |               |                 |
|------------------|--------------------------|-----------------|--------------|----------|----------------------|----------------|--------------|-------------|----------------|-------------|------------|--------------|---------------|-----------------|
| Inten            | t                        | As Dril         | led XX       | Х        |                      |                |              |             |                |             |            |              |               |                 |
| API #            | )25-466                  | 210             |              |          |                      |                |              |             |                |             |            |              |               |                 |
|                  | rator Na                 |                 | <u></u>      |          |                      | Pron           | erty N       | ame         |                |             |            |              |               | Well Number     |
| 1 -              |                          | URCES           | . INC        |          |                      |                | JNTLI        |             |                | EDEF        | RAL        |              |               | 742H            |
|                  |                          |                 | ,            |          |                      |                |              |             |                |             |            |              |               |                 |
|                  |                          |                 |              |          |                      | <u> </u>       |              |             |                |             |            |              |               |                 |
|                  |                          |                 |              |          |                      |                |              |             |                |             |            |              |               |                 |
| I/: -l. <i>(</i> | off Daint                | (VOD)           |              |          |                      |                |              |             |                |             |            |              |               |                 |
|                  | Off Point                |                 |              |          |                      |                |              |             |                |             | ,          |              |               |                 |
| UL<br>N          | Section 7                | Township<br>25S | Range<br>33E | Lot      | Feet<br>80           |                | From N       |             | Feet<br>  1758 | 3           | Fron<br>WE | n E/W<br>ST  | County<br>LEA |                 |
| Latitu           |                          |                 |              | <u> </u> | Longitu              |                |              |             | 1              |             | 1          | -            | NAD           |                 |
| 32.              | 138079                   | 95              |              |          | 103.0                | 6142           | 104          |             |                |             |            |              | 1983          | <del></del>     |
|                  |                          |                 |              |          |                      |                |              |             |                |             |            |              |               |                 |
| First 7          | Гake Poir                | it (FTP)        |              |          |                      |                |              |             |                |             |            |              |               |                 |
| UL               | Section                  | Township        | Range        | Lot      | Feet                 |                | From N       | /S          | Feet           | _           | Fron       | n E/W        | County        |                 |
| N                | 7                        | 25S             | 33E          |          | 374                  |                | SOUT         | Ή           | 1793           | 3           | WE         | ST           | LEA           |                 |
| Latitu           | <sup>ide</sup><br>138887 | <b>7</b> 0      |              |          | Longitu 103.0        |                | 1963         |             |                |             |            |              | NAD<br>1983   |                 |
| <u> </u>         | 100007                   |                 |              |          | 100.                 | 0 1-10         | .000         |             |                |             |            |              | 1000          |                 |
| l aat T          | aka Dain                 | + /I TD\        |              |          |                      |                |              |             |                |             |            |              |               |                 |
|                  | ake Poin                 |                 |              |          |                      | _              |              |             |                |             |            |              |               |                 |
| C                | Section 6                | Township<br>25S | Range<br>33E | Lot      | Feet<br>138          |                | n N/S<br>RTH | Feet<br>181 |                | From<br>WES |            | Count<br>LEA | Σγ            |                 |
| Latitu           |                          |                 |              |          | Longitu              |                | 504          |             | 1              |             | •          | NAD          | ^             |                 |
| 32.              | 166509                   | <del>}</del> 1  |              |          | 103.0                | 6139           | 1534         |             |                |             |            | 198          | 3             |                 |
|                  |                          |                 |              |          |                      |                |              |             |                |             |            |              |               |                 |
|                  |                          |                 |              |          |                      |                |              |             |                |             |            |              |               |                 |
| Is this          | well the                 | defining v      | vell for th  | e Horiz  | ontal S <sub>l</sub> | pacing         | Unit?        | [·          | YES            | ]           |            |              |               |                 |
|                  |                          |                 |              |          |                      |                |              |             |                |             |            |              |               |                 |
| 1- 41-:-         | ا مع العين               | infill well?    |              | NO       | 1                    |                |              |             |                |             |            |              |               |                 |
| IS LITTS         | wellan                   | mm wenr         |              | INO      | ]                    |                |              |             |                |             |            |              |               |                 |
|                  |                          |                 |              |          |                      |                |              |             |                |             |            |              |               |                 |
|                  |                          | lease prov      | ide API if   | availab  | le, Ope              | rator <b>I</b> | Name a       | and v       | vell n         | umbe        | r for I    | Definir      | ng well fo    | r Horizontal    |
| Spaci            | ng Unit.                 |                 |              |          |                      |                |              |             |                |             |            |              |               |                 |
| API#             |                          | _               |              |          |                      |                |              |             |                |             |            |              |               |                 |
| 022              | rator Nai                |                 |              |          |                      | Dron           | erty N       | amo         |                |             |            |              |               | Well Number     |
|                  |                          | ne:<br>DURCES   | INC          |          |                      | -10β           | CILY IN      | ame         | •              |             |            |              |               | vven ivallibet  |
|                  | J 11200                  | , o. (o.e.)     | , 1140       |          |                      |                |              |             |                |             |            |              |               |                 |
|                  |                          |                 |              |          |                      |                |              |             |                |             |            |              |               | V7 06 /20 /2019 |