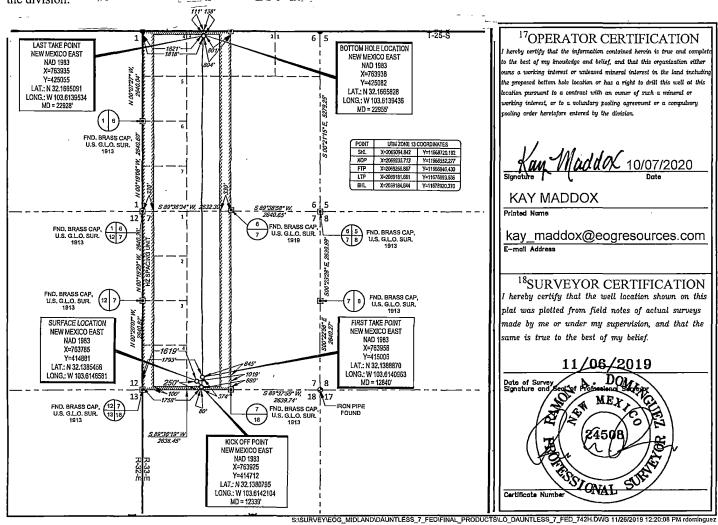

FORM C-102 Revised August 1, 2011 Submit one copy to appropriate

District Office

AMENDED REPORT

WELL LOCATION AND ACREAGE DEDICATION PLAT

Santa Fe, NM 87505

| <sup>1</sup> API Number    | <sup>2</sup> Pool Code | <sup>3</sup> Pool Name        | Va                       |
|----------------------------|------------------------|-------------------------------|--------------------------|
| 30-025-46619               | 98180                  | WC025 G09 S253309P;UPPER WOLF | CAMP 🗡                   |
| <sup>4</sup> Property Code |                        | <sup>5</sup> Property Name    | <sup>6</sup> Well Number |
| 324978                     | DAUI                   | NTLESS 7 FED                  | #742H                    |
| <sup>7</sup> OGRID №.      |                        | <sup>8</sup> Operator Name    | <sup>9</sup> Elevation   |
| 7377                       | EOG R                  | ESOURCES, INC.                | 3491'                    |

<sup>10</sup>Surface Location

| UL or lot no. | Section | Township | Range | Lot Idn | Feet from the | North/South line | Feet from the | East/West line | County |
|---------------|---------|----------|-------|---------|---------------|------------------|---------------|----------------|--------|
| N             | 7       | 25-S     | 33-E  | -       | 250'          | SOUTH            | 1619'         | WEST           | LEA    |

SL

| UL or lot no.                           | Section<br>6             | Township 25-S          | Range<br>33-E   | Lot Idn              | Feet from the | North/South line NORTH | Feet from the | East/West line WEST | LEA |
|-----------------------------------------|--------------------------|------------------------|-----------------|----------------------|---------------|------------------------|---------------|---------------------|-----|
| <sup>12</sup> Dedicated Acres<br>640.00 | <sup>13</sup> Joint or I | nfill <sup>14</sup> Co | nsolidation Cod | e <sup>15</sup> Orde | r No.         |                        |               |                     |     |

No allowable will be assigned to this completion until all interests have been consolidated or a non-standard unit has been approved by the division.

# REC'D 10/8/2020 - NMOCD

|                  |                          |                 |              |          |                      |                |              | . 0, 0      | , <b>_</b>     | •           |            |              |               |                 |
|------------------|--------------------------|-----------------|--------------|----------|----------------------|----------------|--------------|-------------|----------------|-------------|------------|--------------|---------------|-----------------|
| Inten            | t                        | As Dril         | led XX       | Х        |                      |                |              |             |                |             |            |              |               |                 |
| API #            | )25-466                  | 210             |              |          |                      |                |              |             |                |             |            |              |               |                 |
|                  | rator Na                 |                 | <u></u>      |          |                      | Pron           | erty N       | ame         |                |             |            |              |               | Well Number     |
| 1 -              |                          | URCES           | . INC        |          |                      |                | JNTLI        |             |                | EDEF        | RAL        |              |               | 742H            |
|                  |                          |                 | ,            |          |                      |                |              |             |                |             |            |              |               |                 |
|                  |                          |                 |              |          |                      | <u> </u>       |              |             |                |             |            |              |               |                 |
|                  |                          |                 |              |          |                      |                |              |             |                |             |            |              |               |                 |
| I/: -l. <i>(</i> | off Daint                | (VOD)           |              |          |                      |                |              |             |                |             |            |              |               |                 |
|                  | Off Point                |                 |              |          |                      |                |              |             |                |             | ,          |              |               |                 |
| UL<br>N          | Section 7                | Township<br>25S | Range<br>33E | Lot      | Feet<br>80           |                | From N       |             | Feet<br>  1758 | 3           | Fron<br>WE | n E/W<br>ST  | County<br>LEA |                 |
| Latitu           |                          |                 |              | <u> </u> | Longitu              |                |              |             | 1              |             | 1          | -            | NAD           |                 |
| 32.              | 138079                   | 95              |              |          | 103.0                | 6142           | 104          |             |                |             |            |              | 1983          | <del></del>     |
|                  |                          |                 |              |          |                      |                |              |             |                |             |            |              |               |                 |
| First 7          | Гake Poir                | it (FTP)        |              |          |                      |                |              |             |                |             |            |              |               |                 |
| UL               | Section                  | Township        | Range        | Lot      | Feet                 |                | From N       | /S          | Feet           | _           | Fron       | n E/W        | County        |                 |
| N                | 7                        | 25S             | 33E          |          | 374                  |                | SOUT         | Ή           | 1793           | 3           | WE         | ST           | LEA           |                 |
| Latitu           | <sup>ide</sup><br>138887 | <b>7</b> 0      |              |          | Longitu 103.0        |                | 1963         |             |                |             |            |              | NAD<br>1983   |                 |
| <u> </u>         | 100007                   |                 |              |          | 100.                 | 0 1-10         | .000         |             |                |             |            |              | 1000          |                 |
| l aat T          | aka Dain                 | + /I TD\        |              |          |                      |                |              |             |                |             |            |              |               |                 |
|                  | ake Poin                 |                 |              |          |                      | _              |              |             |                |             |            |              |               |                 |
| C                | Section 6                | Township<br>25S | Range<br>33E | Lot      | Feet<br>138          |                | n N/S<br>RTH | Feet<br>181 |                | From<br>WES |            | Count<br>LEA | Σγ            |                 |
| Latitu           |                          |                 |              |          | Longitu              |                | 504          |             | 1              |             | •          | NAD          | ^             |                 |
| 32.              | 166509                   | <del>}</del> 1  |              |          | 103.0                | 6139           | 1534         |             |                |             |            | 198          | 3             |                 |
|                  |                          |                 |              |          |                      |                |              |             |                |             |            |              |               |                 |
|                  |                          |                 |              |          |                      |                |              |             |                |             |            |              |               |                 |
| Is this          | well the                 | defining v      | vell for th  | e Horiz  | ontal S <sub>l</sub> | pacing         | Unit?        | [·          | YES            | ]           |            |              |               |                 |
|                  |                          |                 |              |          |                      |                |              |             |                |             |            |              |               |                 |
| 1- 41-:-         | ا مع العين               | infill well?    |              | NO       | 1                    |                |              |             |                |             |            |              |               |                 |
| IS LITTS         | wellan                   | mm wenr         |              | INO      | ]                    |                |              |             |                |             |            |              |               |                 |
|                  |                          |                 |              |          |                      |                |              |             |                |             |            |              |               |                 |
|                  |                          | lease prov      | ide API if   | availab  | le, Ope              | rator <b>I</b> | Name a       | and v       | vell n         | umbe        | r for I    | Definir      | ng well fo    | r Horizontal    |
| Spaci            | ng Unit.                 |                 |              |          |                      |                |              |             |                |             |            |              |               |                 |
| API#             |                          | _               |              |          |                      |                |              |             |                |             |            |              |               |                 |
| 022              | rator Nai                |                 |              |          |                      | Dron           | erty N       | amo         |                |             |            |              |               | Well Number     |
|                  |                          | ne:<br>DURCES   | INC          |          |                      | -10β           | CILY IN      | ame         | •              |             |            |              |               | vven ivallibet  |
|                  | J 11200                  | , o. (o.e.)     | , 1140       |          |                      |                |              |             |                |             |            |              |               |                 |
|                  |                          |                 |              |          |                      |                |              |             |                |             |            |              |               | V7 06 /20 /2019 |