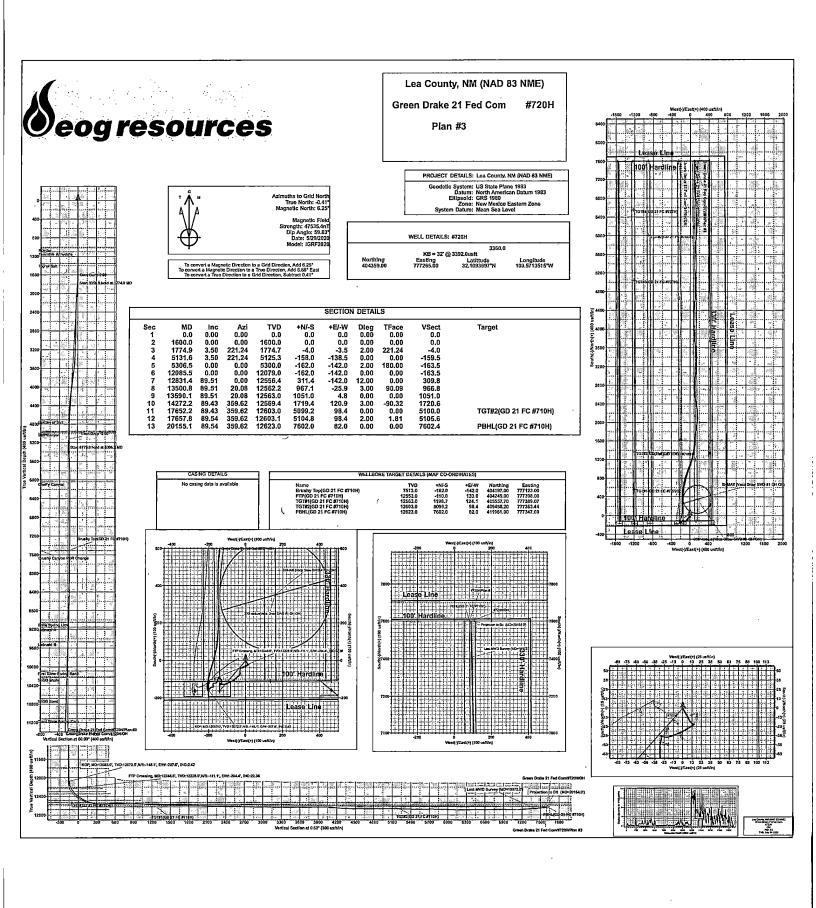

# **EOG Resources - Midland**

Lea County, NM (NAD 83 NME) Green Drake 21 Fed Com #720H OH

Design: OH

# **Midland PVA**

14 July, 2020