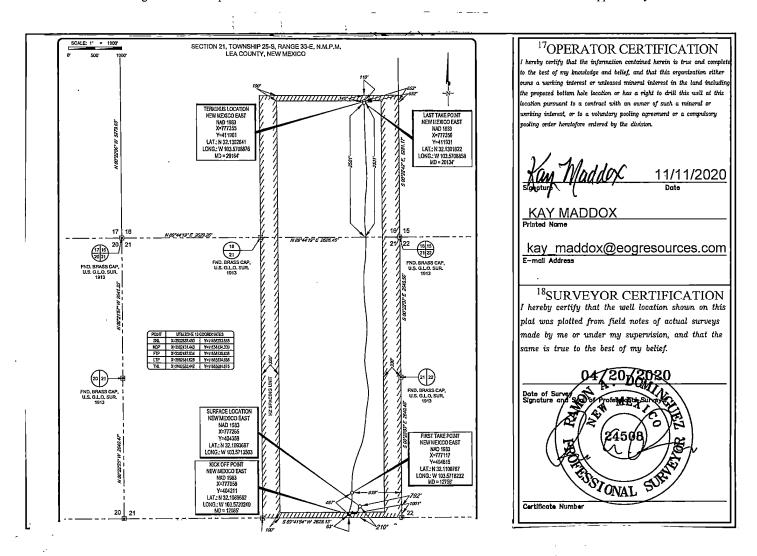

<sup>1</sup>API Number

16

<sup>2</sup>Dedicated Acres 480.00 25-S

33-E

State of New Mexico
Energy, Minerals & Natural Resources
Department
OIL CONSERVATION DIVISION
1220 South St. Francis Dr.
Santa Fe, NM 87505

FORM C-102 Revised August 1, 2011 Submit one copy to appropriate District Office

\_\_ AMENDED REPORT

**LEA** 

WELL LOCATION AND ACREAGE DEDICATION PLAT

Pool Code

| 30-03                               | 25-47180                                      | R WOLFCAMI |                 |            |                          |                    |               |                |                                 |  |  |
|-------------------------------------|-----------------------------------------------|------------|-----------------|------------|--------------------------|--------------------|---------------|----------------|---------------------------------|--|--|
| <sup>4</sup> Property (             | Code                                          |            |                 |            | <sup>5</sup> Property Na | nme                |               | 6.             | Well Number                     |  |  |
| 32823                               | 9                                             |            |                 | GREEN      | N DRAKE 2                | 21 FED COM         |               |                | 720H                            |  |  |
|                                     | 70GRID No. 80perator Name EOG RESOURCES, INC. |            |                 |            |                          |                    |               |                | <sup>9</sup> Elevation<br>3360' |  |  |
| •                                   |                                               |            |                 |            | <sup>10</sup> Surface Lo | cation             | -             |                |                                 |  |  |
| UL or lot no.                       | Section                                       | Township   | Range           | Lot Idn    | Feet from the            | North/South line   | Feet from the | East/West line | County                          |  |  |
| P 21 25-S 33-E - 210' SOUTH 792' EA |                                               |            |                 |            |                          |                    |               | EAST           | LEA                             |  |  |
|                                     | •                                             | <u> </u>   | <sup>11</sup> B | ottom Hole | Location If D            | ifferent From Surf | ace           | SL             |                                 |  |  |
| UL or lot no.                       | Section                                       | Township   | Range           | Lot Idn    | Feet from the            | North/South line   | Feet from the | East/West line | County                          |  |  |

SOUTH

452

**EAST** 

No allowable will be assigned to this completion until all interests have been consolidated or a non-standard unit has been approved by the division.

| Intent         |                                | As Dril         | led XX       | x         | ,                     |       |                  |             |             |             |         |              |               |                      |
|----------------|--------------------------------|-----------------|--------------|-----------|-----------------------|-------|------------------|-------------|-------------|-------------|---------|--------------|---------------|----------------------|
| API#           | 005 474                        | .00             | ]            |           |                       |       |                  |             |             |             |         |              |               |                      |
| Ope            | )25-471<br>rator Nar<br>G RESC |                 | , INC        |           |                       | l     | perty N<br>EEN I |             |             | 21 FE       | DEF     | RAL C        | COM           | Well Number<br>720H  |
| <b>L</b>       |                                |                 |              |           |                       |       |                  |             |             |             |         |              |               | · .                  |
| Kick C         | off Point                      | (KOP)           |              |           |                       |       |                  |             |             |             |         |              |               |                      |
| UL<br>P        | Section 21                     | Township<br>25S | Range<br>33E | Lot       | Feet<br>63            |       | From N           |             | Feet<br>100 |             | From    | n E/W<br>ST  | County<br>LEA |                      |
| Latitu<br>32.1 | ide<br>108966                  | 52              |              |           | Longitu<br>103.       |       | 0240             |             | J           |             |         |              | NAD<br>1983   |                      |
|                |                                |                 |              |           |                       |       |                  |             |             |             |         |              |               |                      |
|                | ake Poin                       |                 | Γ            | ι         | - ·                   |       | I                | . 10        | T           |             | T =     | F () 4.1     | <del></del>   |                      |
| UL<br>P        | Section<br>21                  | Township<br>25S | Range<br>33E | Lot       | Feet<br>467           |       | From N<br>SOU    | •           | Feet<br>939 |             | EAS     | n E/W<br>ST  | County<br>LEA |                      |
| 132.1          | <sup>ide</sup><br>110076       | <b>67</b>       |              |           | Longitu 103.          |       | 8232             |             |             |             |         |              | NAD<br>1983   |                      |
|                |                                |                 |              |           |                       |       |                  |             |             |             | _       |              | •             |                      |
|                | ake Poin                       |                 | l· p         | l         | F                     | F     | N/C              | T1          |             | F           | - /\A/  | C            |               |                      |
| UL<br>Î        | Section<br>16                  | Township<br>25S | Range<br>33E | Lot       | Feet<br>2501          |       | m N/S<br>OUTH    | Feet<br>652 |             | From<br>EAS | •       | Count<br>LEA | .y<br>        |                      |
| Latitu 32.     | <sup>ide</sup><br>130182       | 22              |              |           | Longitu               |       | 8858             |             |             |             |         | NAD<br>198   | 3             |                      |
|                |                                |                 |              |           | 1,,,,,                |       | <del>,</del>     |             | <u> </u>    |             |         |              |               |                      |
|                |                                |                 |              |           |                       |       |                  |             |             |             |         |              | ,             |                      |
| Is this        | well the                       | defining v      | vell for th  | e Hori:   | zontal S <sub>i</sub> | pacin | g Unit?          | · [         | NO          |             |         |              |               |                      |
|                |                                | . 611 HO        |              | ſ <u></u> | ٦                     |       |                  |             |             |             |         |              |               |                      |
| ls this        | well an i                      | infill well?    |              | YES       |                       |       |                  |             |             |             |         |              |               |                      |
|                | l is yes pl<br>ng Unit.        | ease prov       | ide API if   | availak   | ole, Ope              | rator | Name             | and v       | vell n      | umbei       | r for I | Definir      | ng well fo    | r Horizontal         |
| API#           | )25-471                        | 79              |              |           |                       |       |                  |             |             |             |         |              | ÷             |                      |
| Ope            | rator Nar                      |                 | , INC        |           |                       | l     | perty N          |             |             | 21 FE       | DEF     | RAL C        | СОМ           | Well Number<br>#709H |