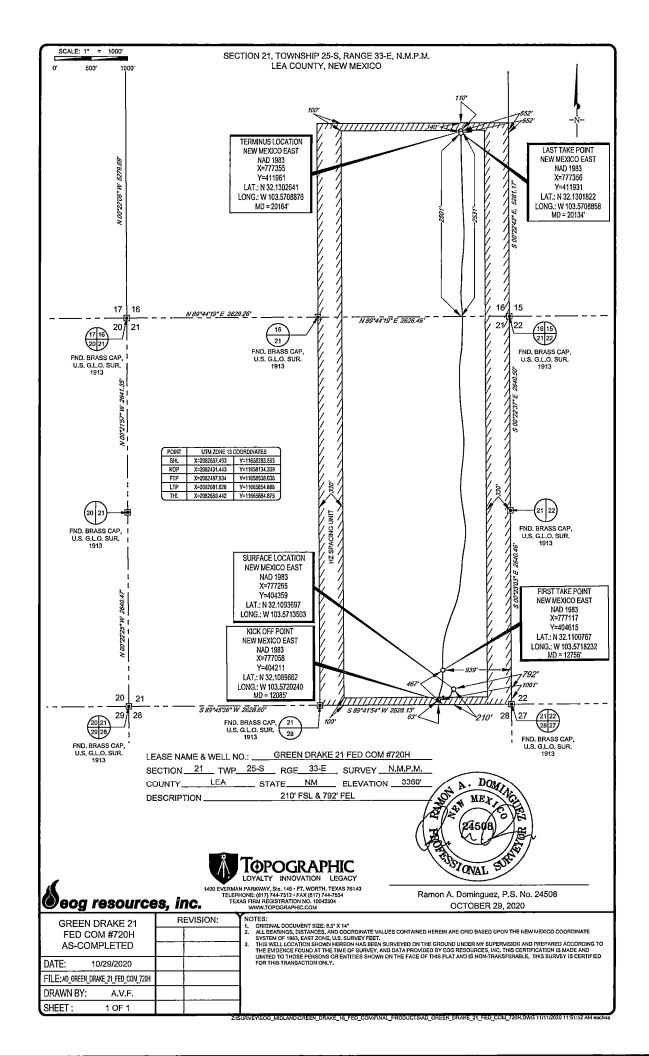

SOUTH

452

**EAST** 

No allowable will be assigned to this completion until all interests have been consolidated or a non-standard unit has been approved by the division.

| Intent         |                                | As Dril         | led XX       | x         | ,                     |       |                  |             |             |             |         |              |               |                      |
|----------------|--------------------------------|-----------------|--------------|-----------|-----------------------|-------|------------------|-------------|-------------|-------------|---------|--------------|---------------|----------------------|
| API#           | 005 474                        | .00             | ]            |           |                       |       |                  |             |             |             |         |              |               |                      |
| Ope            | )25-471<br>rator Nar<br>G RESC |                 | , INC        |           |                       | l     | perty N<br>EEN I |             |             | 21 FE       | DEF     | RAL C        | COM           | Well Number<br>720H  |
| <b>L</b>       |                                |                 |              |           |                       |       |                  |             |             |             |         |              |               | · .                  |
| Kick C         | off Point                      | (KOP)           |              |           |                       |       |                  |             |             |             |         |              |               |                      |
| UL<br>P        | Section 21                     | Township<br>25S | Range<br>33E | Lot       | Feet<br>63            |       | From N           |             | Feet<br>100 |             | From    | n E/W<br>ST  | County<br>LEA |                      |
| Latitu<br>32.1 | ide<br>108966                  | 52              |              |           | Longitu<br>103.       |       | 0240             |             | J           |             |         |              | NAD<br>1983   |                      |
|                |                                |                 |              |           |                       |       |                  |             |             |             |         |              |               |                      |
|                | ake Poin                       |                 | Γ            | ι         | - ·                   |       | I                | . 10        | T           |             | T =     | F () 4.1     | <del></del>   |                      |
| UL<br>P        | Section<br>21                  | Township<br>25S | Range<br>33E | Lot       | Feet<br>467           |       | From N<br>SOU    | •           | Feet<br>939 |             | EAS     | n E/W<br>ST  | County<br>LEA |                      |
| 132.1          | <sup>ide</sup><br>110076       | <b>67</b>       |              |           | Longitu 103.          |       | 8232             |             |             |             |         |              | NAD<br>1983   |                      |
|                |                                |                 |              |           |                       |       |                  |             |             |             | _       |              | •             |                      |
|                | ake Poin                       |                 | l· p         | l         | F                     | F     | N/C              | T1          |             | F           | - /\A/  | C            |               |                      |
| UL<br>Î        | Section<br>16                  | Township<br>25S | Range<br>33E | Lot       | Feet<br>2501          |       | m N/S<br>OUTH    | Feet<br>652 |             | From<br>EAS | •       | Count<br>LEA | .y<br>        |                      |
| Latitu 32.     | <sup>ide</sup><br>130182       | 22              |              |           | Longitu               |       | 8858             |             |             |             |         | NAD<br>198   | 3             |                      |
|                |                                |                 |              |           | 1,,,,,                |       | <del>,</del>     |             | <u> </u>    |             |         |              |               |                      |
|                |                                |                 |              |           |                       |       |                  |             |             |             |         |              | ,             |                      |
| Is this        | well the                       | defining v      | vell for th  | e Hori:   | zontal S <sub>i</sub> | pacin | g Unit?          | · [         | NO          |             |         |              |               |                      |
|                |                                | . 611 HO        |              | ſ <u></u> | ٦                     |       |                  |             |             |             |         |              |               |                      |
| ls this        | well an i                      | infill well?    |              | YES       |                       |       |                  |             |             |             |         |              |               |                      |
|                | l is yes pl<br>ng Unit.        | ease prov       | ide API if   | availak   | ole, Ope              | rator | Name             | and v       | vell n      | umbei       | r for I | Definir      | ng well fo    | r Horizontal         |
| API#           | )25-471                        | 79              |              |           |                       |       |                  |             |             |             |         |              | ÷             |                      |
| Ope            | rator Nar                      |                 | , INC        |           |                       | l     | perty N          |             |             | 21 FE       | DEF     | RAL C        | СОМ           | Well Number<br>#709H |