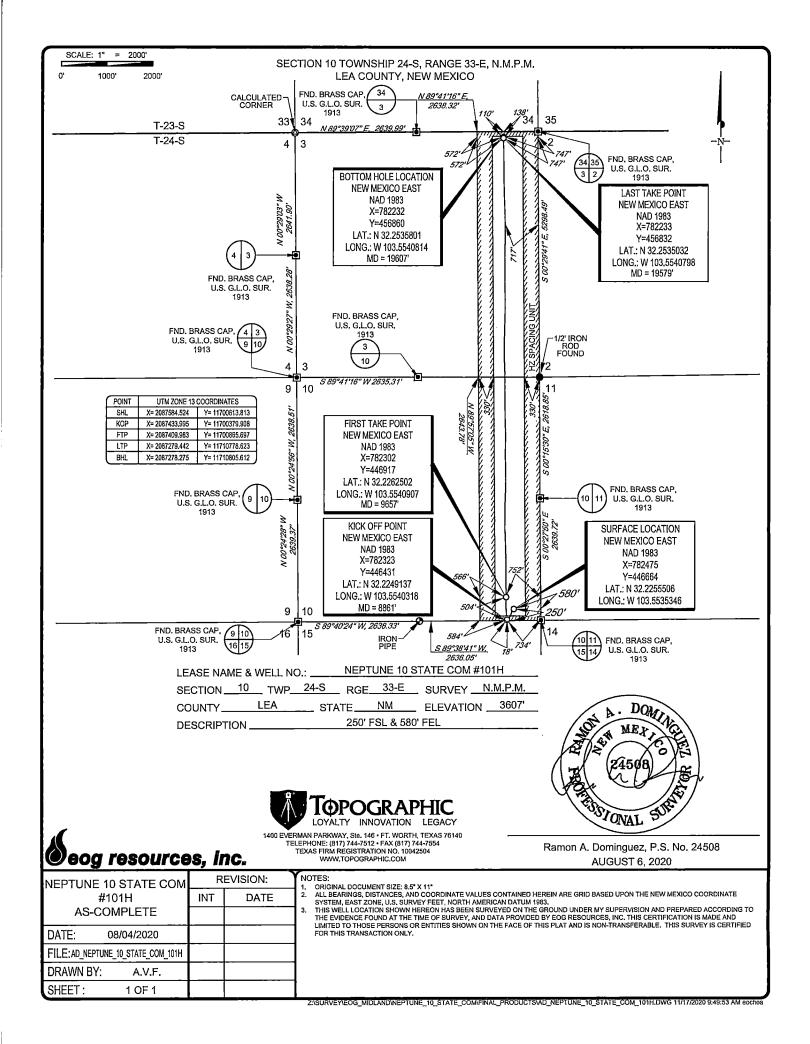

## WELL LOCATION AND ACREAGE DEDICATION PLAT

|           | API Number Pool Code                         |        |   |   |      |                         |                  | Pool N        | ame \/_                |                          |  |  |
|-----------|----------------------------------------------|--------|---|---|------|-------------------------|------------------|---------------|------------------------|--------------------------|--|--|
| ;         | 30-025                                       | -44468 |   | 5 | 9900 |                         | TRIPLE X; B      | ONE SPRING    | ; <b>/</b> 9           |                          |  |  |
| 41        | Property C                                   | ode    | - |   |      | <sup>5</sup> Property N | lame             |               |                        | <sup>6</sup> Well Number |  |  |
| 31:       | 3956                                         |        |   |   | NEP  | TUNE 10                 | STATE COM        |               |                        | 101H                     |  |  |
|           | <sup>7</sup> OGRID N                         | lo.    |   |   | -    | <sup>8</sup> Operator N | Name             |               | <sup>9</sup> Elevation |                          |  |  |
|           | 7377                                         |        |   |   | EO   | G RESOUR                | CES, INC.        |               |                        | 3607'                    |  |  |
|           |                                              |        |   | - |      | <sup>10</sup> Surface L | ocation          |               |                        |                          |  |  |
| UL or los | UL or lot no. Section Township Range Lot Idn |        |   |   |      | Feet from the           | North/South line | Feet from the | East/West line         | County                   |  |  |
| ]         | P 10 24-S 33-E - 25                          |        |   |   | 250' | SOUTH                   | 580'             | EAST          | LEA                    |                          |  |  |

<sup>11</sup>Bottom Hole Location If Different From Surface UL or lot no. Lot Idn Feet from th North/South line Feet from the East/West lin County Section Township Range 3 110 NORTH 747' 24-S 33-E EAST LEA <sup>2</sup>Dedicated Acres <sup>3</sup>Joint or Infill Consolidation Code <sup>5</sup>Order No. 320.05

No allowable will be assigned to this completion until all interests have been consolidated or a non-standard unit has been approved by the division.

| Intent             |                                   | As Dril                  | led XX       | x       |              |       |                 |       |             |             |         |            |               |                     |
|--------------------|-----------------------------------|--------------------------|--------------|---------|--------------|-------|-----------------|-------|-------------|-------------|---------|------------|---------------|---------------------|
| API #              | )25-444                           | 160                      |              |         |              |       |                 |       |             |             |         |            |               |                     |
| Ope                | rator Nar                         |                          | , INC        |         |              |       | perty N<br>PTUN |       |             | ATE (       | COM     | 1          |               | Well Number         |
|                    |                                   |                          |              |         |              |       |                 |       |             |             |         |            |               |                     |
| Kick C             | off Point                         | (KOP)                    |              |         |              |       |                 |       |             |             |         |            |               |                     |
| UL<br>P            | Section<br>10                     | Township 24S             | Range<br>33E | Lot     | Feet<br>18   |       | From N<br>SOUT  |       | Feet<br>734 |             | From    | E/W<br>ST  | County<br>LEA |                     |
| 132.2              | <sup>ide</sup><br>2 <b>2491</b> 3 | 37                       |              |         | Longitu 103. |       | 0318            |       |             |             |         |            | NAD<br>1983   |                     |
| First T            | ake Poin                          | it (FTP)                 |              |         |              |       |                 |       |             |             |         |            |               |                     |
| UL<br>P            | Section<br>10                     | Township 24S             | Range<br>33E | Lot     | Feet<br>504  |       | From N          | •     | Feet<br>752 |             | From    | E/W        | County<br>LEA |                     |
| Latitu <b>32.2</b> | de<br>226250                      | )2                       |              |         | Longitu 103. |       | 0907            |       | •           |             |         |            | NAD<br>1983   |                     |
| Last T             | ake Poin                          | t (LTP)                  |              |         |              |       |                 |       |             |             |         |            |               |                     |
| UL<br><b>A</b>     | Section 3                         | Township 24S             | Range<br>33E | Lot     | Feet<br>138  | - 1   | m N/S<br>ORTH   | Feet  |             | From<br>EAS |         | Count      | ty            |                     |
| Latitu             |                                   |                          | OOL          |         | Longitu      | ıde   | 4342            | 1771  |             | LAG         | •       | NAD<br>198 | 3             |                     |
| s this             | well the                          | defining v               | vell for th  | e Horiz | zontal Sp    | pacin | g Unit?         |       | NO          | ]           |         |            |               |                     |
| s this             | well an i                         | infill well?             |              | YES     |              |       |                 |       |             |             |         |            |               |                     |
| Spacir             | l is yes pl<br>ng Unit.           | lease provi              | ide API if a | availak | ole, Opei    | rator | Name a          | and v | vell n      | umbei       | r for [ | Definir    | ng well fo    | r Horizontal        |
| API #              | )25-467                           | '35                      |              |         |              | ſ     |                 |       |             |             |         |            |               |                     |
| -                  | rator Nar<br>G RESC               | <sup>ne:</sup><br>DURCES | , INC        |         |              |       | perty N<br>PTUN |       |             | ATE (       | COM     | I          |               | Well Number<br>205H |