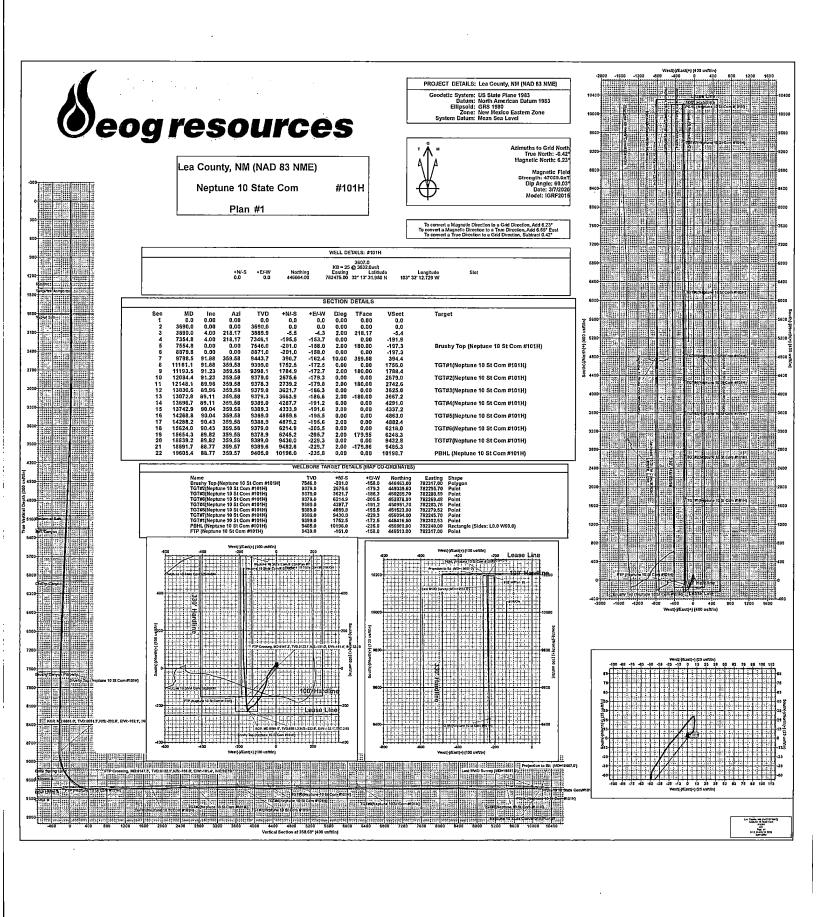

No allowable will be assigned to this completion until all interests have been consolidated or a non-standard unit has been approved by the division.

| Intent             |                                   | As Dril                  | led XX       | x       |              |       |                 |       |             |             |         |            |               |                     |
|--------------------|-----------------------------------|--------------------------|--------------|---------|--------------|-------|-----------------|-------|-------------|-------------|---------|------------|---------------|---------------------|
| API #              | )25-444                           | 160                      |              |         |              |       |                 |       |             |             |         |            |               |                     |
| Ope                | rator Nar                         |                          | , INC        |         |              |       | perty N<br>PTUN |       |             | ATE (       | COM     | 1          |               | Well Number         |
|                    |                                   |                          |              |         |              |       |                 |       |             |             |         |            |               |                     |
| Kick C             | off Point                         | (KOP)                    |              |         |              |       |                 |       |             |             |         |            |               |                     |
| UL<br>P            | Section<br>10                     | Township 24S             | Range<br>33E | Lot     | Feet<br>18   |       | From N<br>SOUT  |       | Feet<br>734 |             | From    | E/W<br>ST  | County<br>LEA |                     |
| 132.2              | <sup>ide</sup><br>2 <b>2491</b> 3 | 37                       |              |         | Longitu 103. |       | 0318            |       |             |             |         |            | NAD<br>1983   |                     |
| First T            | ake Poin                          | it (FTP)                 |              |         |              |       |                 |       |             |             |         |            |               |                     |
| UL<br>P            | Section<br>10                     | Township 24S             | Range<br>33E | Lot     | Feet<br>504  |       | From N          | •     | Feet<br>752 |             | From    | E/W        | County<br>LEA |                     |
| Latitu <b>32.2</b> | de<br>226250                      | )2                       |              |         | Longitu 103. |       | 0907            |       | •           |             |         |            | NAD<br>1983   |                     |
| Last T             | ake Poin                          | t (LTP)                  |              |         |              |       |                 |       |             |             |         |            |               |                     |
| UL<br><b>A</b>     | Section 3                         | Township 24S             | Range<br>33E | Lot     | Feet<br>138  | - 1   | m N/S<br>ORTH   | Feet  |             | From<br>EAS |         | Count      | ty            |                     |
| Latitu             |                                   |                          | OOL          |         | Longitu      | ıde   | 4342            | 1771  |             | LAG         | •       | NAD<br>198 | 3             |                     |
| s this             | well the                          | defining v               | vell for th  | e Horiz | zontal Sp    | pacin | g Unit?         |       | NO          | ]           |         |            |               |                     |
| s this             | well an i                         | infill well?             |              | YES     |              |       |                 |       |             |             |         |            |               |                     |
| Spacir             | l is yes pl<br>ng Unit.           | lease provi              | ide API if a | availak | ole, Opei    | rator | Name a          | and v | vell n      | umbei       | r for [ | Definir    | ng well fo    | r Horizontal        |
| API #              | )25-467                           | '35                      |              |         |              | ſ     |                 |       |             |             |         |            |               |                     |
| -                  | rator Nar<br>G RESC               | <sup>ne:</sup><br>DURCES | , INC        |         |              |       | perty N<br>PTUN |       |             | ATE (       | COM     | I          |               | Well Number<br>205H |