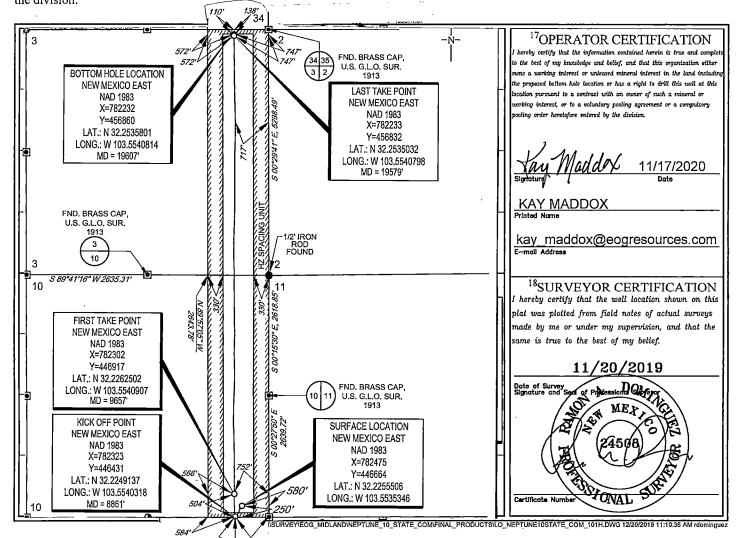

## WELL LOCATION AND ACREAGE DEDICATION PLAT

|           | API Number Pool Code                         |        |   |   |      |                         |                  | Pool N        | ame \/_                |                          |  |  |
|-----------|----------------------------------------------|--------|---|---|------|-------------------------|------------------|---------------|------------------------|--------------------------|--|--|
| ;         | 30-025                                       | -44468 |   | 5 | 9900 |                         | TRIPLE X; B      | ONE SPRING    | ; <b>/</b> 9           |                          |  |  |
| 41        | Property C                                   | ode    | - |   |      | <sup>5</sup> Property N | lame             |               |                        | <sup>6</sup> Well Number |  |  |
| 31:       | 3956                                         |        |   |   | NEP  | TUNE 10                 | STATE COM        |               |                        | 101H                     |  |  |
|           | <sup>7</sup> OGRID N                         | lo.    |   |   | -    | <sup>8</sup> Operator N | Name             |               | <sup>9</sup> Elevation |                          |  |  |
|           | 7377                                         |        |   |   | EO   | G RESOUR                | CES, INC.        |               |                        | 3607'                    |  |  |
|           |                                              |        |   | - |      | <sup>10</sup> Surface L | ocation          |               |                        |                          |  |  |
| UL or los | UL or lot no. Section Township Range Lot Idn |        |   |   |      | Feet from the           | North/South line | Feet from the | East/West line         | County                   |  |  |
| ]         | P 10 24-S 33-E - 25                          |        |   |   | 250' | SOUTH                   | 580'             | EAST          | LEA                    |                          |  |  |

<sup>11</sup>Bottom Hole Location If Different From Surface UL or lot no. Lot Idn Feet from th North/South line Feet from the East/West lin County Section Township Range 3 110 NORTH 747' 24-S 33-E EAST LEA <sup>2</sup>Dedicated Acres <sup>3</sup>Joint or Infill Consolidation Code <sup>5</sup>Order No. 320.05

No allowable will be assigned to this completion until all interests have been consolidated or a non-standard unit has been approved by the division.

| Intent             |                                   | As Dril                  | led XX       | x       |              |       |                 |       |             |             |         |            |               |                     |
|--------------------|-----------------------------------|--------------------------|--------------|---------|--------------|-------|-----------------|-------|-------------|-------------|---------|------------|---------------|---------------------|
| API #              | )25-444                           | 160                      |              |         |              |       |                 |       |             |             |         |            |               |                     |
| Ope                | rator Nar                         |                          | , INC        |         |              |       | perty N<br>PTUN |       |             | ATE (       | COM     | 1          |               | Well Number         |
|                    |                                   |                          |              |         |              |       |                 |       |             |             |         |            |               |                     |
| Kick C             | off Point                         | (KOP)                    |              |         |              |       |                 |       |             |             |         |            |               |                     |
| UL<br>P            | Section<br>10                     | Township 24S             | Range<br>33E | Lot     | Feet<br>18   |       | From N<br>SOUT  |       | Feet<br>734 |             | From    | E/W<br>ST  | County<br>LEA |                     |
| 132.2              | <sup>ide</sup><br>2 <b>2491</b> 3 | 37                       |              |         | Longitu 103. |       | 0318            |       |             |             |         |            | NAD<br>1983   |                     |
| First T            | ake Poin                          | it (FTP)                 |              |         |              |       |                 |       |             |             |         |            |               |                     |
| UL<br>P            | Section<br>10                     | Township 24S             | Range<br>33E | Lot     | Feet<br>504  |       | From N          | •     | Feet<br>752 |             | From    | E/W        | County<br>LEA |                     |
| Latitu <b>32.2</b> | de<br>226250                      | )2                       |              |         | Longitu 103. |       | 0907            |       | •           |             |         |            | NAD<br>1983   |                     |
| Last T             | ake Poin                          | t (LTP)                  |              |         |              |       |                 |       |             |             |         |            |               |                     |
| UL<br><b>A</b>     | Section 3                         | Township 24S             | Range<br>33E | Lot     | Feet<br>138  | - 1   | m N/S<br>ORTH   | Feet  |             | From<br>EAS |         | Count      | ty            |                     |
| Latitu             |                                   |                          | OOL          |         | Longitu      | ıde   | 4342            | 1771  |             | LAG         | •       | NAD<br>198 | 3             |                     |
| s this             | well the                          | defining v               | vell for th  | e Horiz | zontal Sp    | pacin | g Unit?         |       | NO          | ]           |         |            |               |                     |
| s this             | well an i                         | infill well?             |              | YES     |              |       |                 |       |             |             |         |            |               |                     |
| Spacir             | l is yes pl<br>ng Unit.           | lease provi              | ide API if a | availak | ole, Opei    | rator | Name a          | and v | vell n      | umbei       | r for [ | Definir    | ng well fo    | r Horizontal        |
| API #              | )25-467                           | '35                      |              |         |              | ſ     |                 |       |             |             |         |            |               |                     |
| -                  | rator Nar<br>G RESC               | <sup>ne:</sup><br>DURCES | , INC        |         |              |       | perty N<br>PTUN |       |             | ATE (       | COM     | I          |               | Well Number<br>205H |