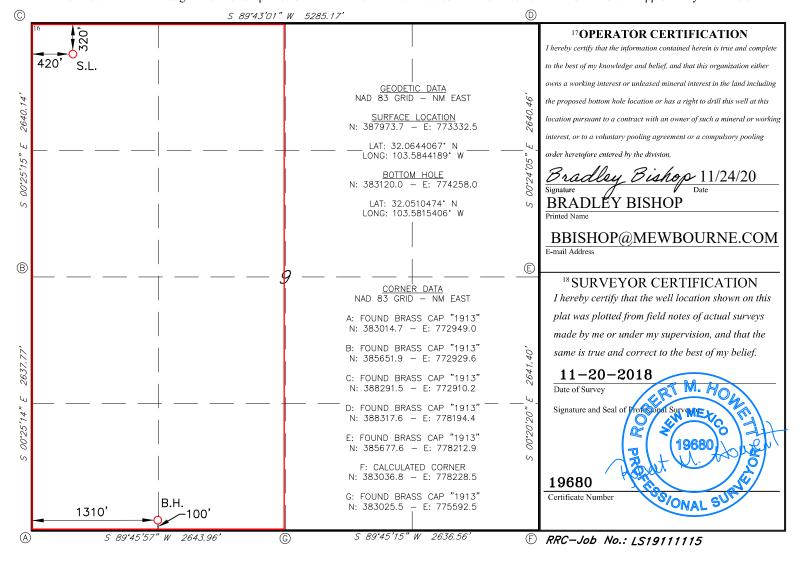

## WELL LOCATION AND ACREAGE DEDICATION PLAT

| 30-025-48041                                |  | <sup>2</sup> Pool Code<br>98097 | LFCAMP              |                                         |
|---------------------------------------------|--|---------------------------------|---------------------|-----------------------------------------|
| <sup>4</sup> Property Code<br><b>316523</b> |  |                                 | 9 W1DM FED COM      | <sup>6</sup> Well Number <b>4 H</b>     |
| <sup>7</sup> OGRID NO.<br>14744             |  |                                 | erator Name COMPANY | <sup>9</sup> Elevation<br><b>3326</b> ' |

<sup>10</sup> Surface Location

| UL or lot no.                                                | Section  | Township     | Range         | Lot Idn   | Feet from the | North/South line | Feet From the | East/West line | County |  |  |
|--------------------------------------------------------------|----------|--------------|---------------|-----------|---------------|------------------|---------------|----------------|--------|--|--|
| D                                                            | 9        | 26S          | 33E           |           | 320           | NORTH            | 420           | WEST           | LEA    |  |  |
| <sup>11</sup> Bottom Hole Location If Different From Surface |          |              |               |           |               |                  |               |                |        |  |  |
| UL or lot no.                                                | Section  | Township     | Range         | Lot Idn   | Feet from the | North/South line | Feet from the | East/West line | County |  |  |
| M                                                            | 9        | 26S          | 33E           |           | 100           | SOUTH            | 1310          | WEST           | LEA    |  |  |
| 12 Dedicated Acres                                           | 13 Joint | or Infill 14 | Consolidation | Code 15 ( | Order No.     |                  |               |                |        |  |  |
| 320                                                          |          |              |               |           |               |                  |               |                |        |  |  |