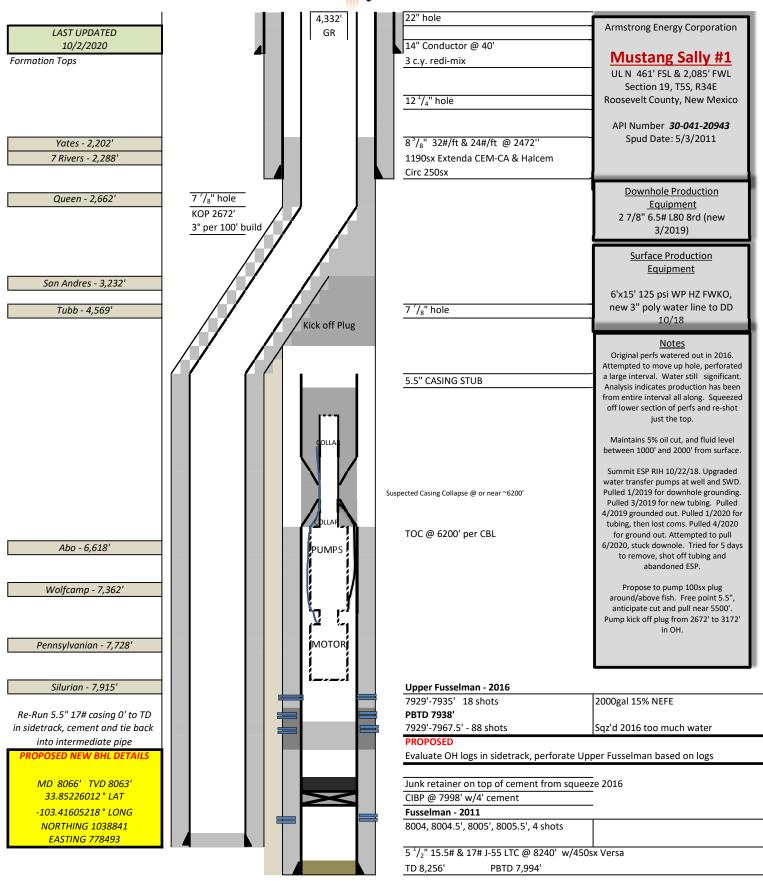

| Submit 1 Copy To Appropriate District<br>Office                                                                                                                                                              |                                                 | DCD- RECEIVED 11/23/20 Form C-103<br>Revised July 18, 2013                               |
|--------------------------------------------------------------------------------------------------------------------------------------------------------------------------------------------------------------|-------------------------------------------------|------------------------------------------------------------------------------------------|
| District I – (575) 393-6161<br>1625 N. French Dr., Hobbs, NM 88240<br>District II – (575) 748-1292                                                                                                           |                                                 | WELL API NO.<br>30-041-20943                                                             |
| 511 5. 1 list St., Altesia, 100 66210                                                                                                                                                                        | ONSERVATION DIVISION                            | 5. Indicate Type of Lease                                                                |
| 1000 Rio Brazos Rd., Aztec, NM 87410                                                                                                                                                                         | 220 South St. Francis Dr.<br>Santa Fe, NM 87505 | STATE 🗌 FEE 📈                                                                            |
| 1220 S. St. Francis Dr., Santa Fe, NM<br>87505                                                                                                                                                               |                                                 | 6. State Oil & Gas Lease No.                                                             |
| SUNDRY NOTICES AND REPORTS ON WELLS<br>(DO NOT USE THIS FORM FOR PROPOSALS TO DRILL OR TO DEEPEN OR PLUG BACK TO A<br>DIFFERENT RESERVOIR. USE "APPLICATION FOR PERMIT" (FORM C-101) FOR SUCH<br>PROPOSALS.) |                                                 | 7. Lease Name or Unit Agreement Name                                                     |
|                                                                                                                                                                                                              |                                                 | Mustang Sally                                                                            |
| 1. Type of Well: Oil Well 🔽 Gas Well 🗌 Other                                                                                                                                                                 |                                                 | 8. Well Number 001                                                                       |
| 2. Name of Operator<br>Armstrong Energy Corporation                                                                                                                                                          |                                                 | 9. OGRID Number 1092                                                                     |
| 3. Address of Operator                                                                                                                                                                                       |                                                 | 10. Pool name or Wildcat                                                                 |
| PO Box 1973 Roswell, NM 88202                                                                                                                                                                                |                                                 | Wildcat; Fusselman                                                                       |
| 4. Well Location<br>Unit Letter N : 461 fee                                                                                                                                                                  | et from the South line and                      | 2085 <sub>feet from the</sub> West <sub>line</sub>                                       |
|                                                                                                                                                                                                              | wenship 5S Range 34E                            | NMPM Roosevelt County                                                                    |
|                                                                                                                                                                                                              | n (Show whether DR, RKB, RT, GR, etc            | .)                                                                                       |
|                                                                                                                                                                                                              | 4332' GR                                        |                                                                                          |
| 12. Check Appropriate                                                                                                                                                                                        | Box to Indicate Nature of Notice,               | , Report or Other Data                                                                   |
| NOTICE OF INTENTION                                                                                                                                                                                          | TO: SUE                                         | BSEQUENT REPORT OF:                                                                      |
| PERFORM REMEDIAL WORK 🖉 PLUG AND ABANDON 🗌 REMEDIAL WORK 🗌 ALTERING CASIN                                                                                                                                    |                                                 |                                                                                          |
| TEMPORARILY ABANDON CHANGE P                                                                                                                                                                                 |                                                 |                                                                                          |
| PULL OR ALTER CASING                                                                                                                                                                                         |                                                 | NT JOB                                                                                   |
| CLOSED-LOOP SYSTEM                                                                                                                                                                                           |                                                 |                                                                                          |
| OTHER:                                                                                                                                                                                                       | OTHER:                                          |                                                                                          |
| of starting any proposed work). SEE RUI                                                                                                                                                                      |                                                 | nd give pertinent dates, including estimated date ompletions: Attach wellbore diagram of |
| proposed completion or recompletion.<br>Anticipated wellbore prep procedure to prepare                                                                                                                       | for sidetrack at later date                     |                                                                                          |
| 1. Rig up PU and NU BOP<br>2. PU workstring and TIH with 5.5" packer. Set                                                                                                                                    |                                                 |                                                                                          |
| <ol><li>Establish injection rate and pump 100 sx classical</li></ol>                                                                                                                                         | ss H cement plug, squeeze through/around fi     | sh @ 6135'                                                                               |
| 4. Leave top of plug @ 6,000', WOC<br>5. Tag plug                                                                                                                                                            |                                                 |                                                                                          |
| <ol> <li>TOOH w/tubing, ND BOP and remove 5.5" c</li> <li>Free-point casing and determine where to cu</li> </ol>                                                                                             | it off.                                         |                                                                                          |
| 8. Cut 5.5" casing with jet cutter and pull, antici<br>9. TOOH w/casing and LD                                                                                                                               | pate from approximately 5,500°                  |                                                                                          |
| 10. Reassemble wellhead and NU BOP.<br>11. TIH w/tubing and spot 500' cement kick off                                                                                                                        | plug from 3172' to 2672' in 7.875" open hole.   |                                                                                          |
| 12. WOC<br>13. Tag plug, dress plug for directional when dr                                                                                                                                                  | illing rig arrives.                             |                                                                                          |
| 14. NDBOP, RDMO                                                                                                                                                                                              |                                                 |                                                                                          |
|                                                                                                                                                                                                              |                                                 |                                                                                          |
| Spud Date: 5/3/2011                                                                                                                                                                                          | Rig Release Date: 6/3/2011                      |                                                                                          |
| 5/5/2011                                                                                                                                                                                                     | 0/3/2011                                        |                                                                                          |
| I hereby certify that the information above is true a                                                                                                                                                        | nd complete to the best of my knowled           | ge and belief.                                                                           |
|                                                                                                                                                                                                              | - • •                                           |                                                                                          |
| SIGNATURE                                                                                                                                                                                                    | TITLE VP Engineering                            | 10/2/20                                                                                  |
| Type or print name Kyle Alpers                                                                                                                                                                               | E-mail address: kalpers@ae                      | ecnm.com PHONE: 575-625-2222                                                             |
| For State Use Only                                                                                                                                                                                           |                                                 | 110112                                                                                   |
| APPROVED BY: Flant                                                                                                                                                                                           | TITLE                                           | DATE 12/01/2020                                                                          |
| Conditions of Approval (if any):                                                                                                                                                                             |                                                 |                                                                                          |