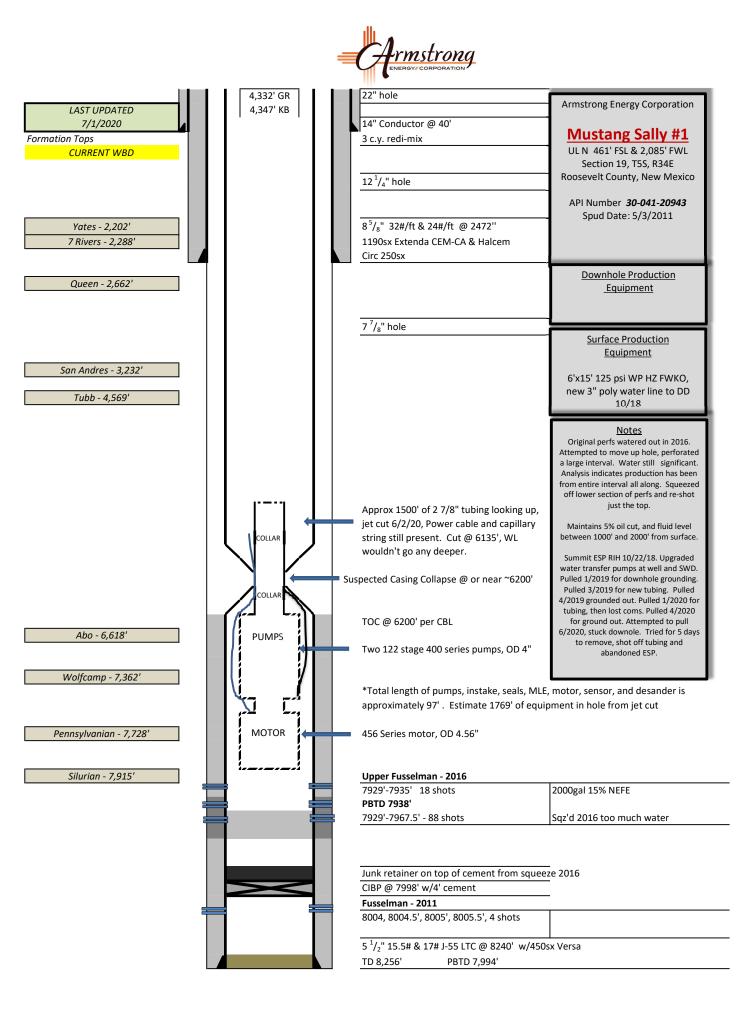

| Submit 1 Copy To Appropriate District<br>Office                                                                                                                                                              |                                                 | DCD- RECEIVED 11/23/20 Form C-103<br>Revised July 18, 2013                               |
|--------------------------------------------------------------------------------------------------------------------------------------------------------------------------------------------------------------|-------------------------------------------------|------------------------------------------------------------------------------------------|
| District I – (575) 393-6161<br>1625 N. French Dr., Hobbs, NM 88240<br>District II – (575) 748-1292                                                                                                           |                                                 | WELL API NO.<br>30-041-20943                                                             |
| 511 5. 1 list St., Altesia, 100 66210                                                                                                                                                                        | ONSERVATION DIVISION                            | 5. Indicate Type of Lease                                                                |
| 1000 Rio Brazos Rd., Aztec, NM 87410                                                                                                                                                                         | 220 South St. Francis Dr.<br>Santa Fe, NM 87505 | STATE 🗌 FEE 📈                                                                            |
| 1220 S. St. Francis Dr., Santa Fe, NM<br>87505                                                                                                                                                               |                                                 | 6. State Oil & Gas Lease No.                                                             |
| SUNDRY NOTICES AND REPORTS ON WELLS<br>(DO NOT USE THIS FORM FOR PROPOSALS TO DRILL OR TO DEEPEN OR PLUG BACK TO A<br>DIFFERENT RESERVOIR. USE "APPLICATION FOR PERMIT" (FORM C-101) FOR SUCH<br>PROPOSALS.) |                                                 | 7. Lease Name or Unit Agreement Name                                                     |
|                                                                                                                                                                                                              |                                                 | Mustang Sally                                                                            |
| 1. Type of Well: Oil Well 🔽 Gas Well 🗌 Other                                                                                                                                                                 |                                                 | 8. Well Number 001                                                                       |
| 2. Name of Operator<br>Armstrong Energy Corporation                                                                                                                                                          |                                                 | 9. OGRID Number 1092                                                                     |
| 3. Address of Operator                                                                                                                                                                                       |                                                 | 10. Pool name or Wildcat                                                                 |
| PO Box 1973 Roswell, NM 88202                                                                                                                                                                                |                                                 | Wildcat; Fusselman                                                                       |
| 4. Well Location<br>Unit Letter N : 461 fee                                                                                                                                                                  | et from the South line and                      | 2085 <sub>feet from the</sub> West <sub>line</sub>                                       |
|                                                                                                                                                                                                              | wenship 5S Range 34E                            | NMPM Roosevelt County                                                                    |
|                                                                                                                                                                                                              | n (Show whether DR, RKB, RT, GR, etc            | .)                                                                                       |
|                                                                                                                                                                                                              | 4332' GR                                        |                                                                                          |
| 12. Check Appropriate                                                                                                                                                                                        | Box to Indicate Nature of Notice,               | , Report or Other Data                                                                   |
| NOTICE OF INTENTION                                                                                                                                                                                          | TO: SUE                                         | BSEQUENT REPORT OF:                                                                      |
| PERFORM REMEDIAL WORK 🖉 PLUG AND ABANDON 🗌 REMEDIAL WORK 🗌 ALTERING CASIN                                                                                                                                    |                                                 |                                                                                          |
| TEMPORARILY ABANDON CHANGE P                                                                                                                                                                                 |                                                 |                                                                                          |
| PULL OR ALTER CASING                                                                                                                                                                                         |                                                 | NT JOB                                                                                   |
| CLOSED-LOOP SYSTEM                                                                                                                                                                                           |                                                 |                                                                                          |
| OTHER:                                                                                                                                                                                                       | OTHER:                                          |                                                                                          |
| of starting any proposed work). SEE RUI                                                                                                                                                                      |                                                 | nd give pertinent dates, including estimated date ompletions: Attach wellbore diagram of |
| proposed completion or recompletion.<br>Anticipated wellbore prep procedure to prepare                                                                                                                       | for sidetrack at later date                     |                                                                                          |
| 1. Rig up PU and NU BOP<br>2. PU workstring and TIH with 5.5" packer. Set                                                                                                                                    |                                                 |                                                                                          |
| <ol><li>Establish injection rate and pump 100 sx classical</li></ol>                                                                                                                                         | ss H cement plug, squeeze through/around fi     | sh @ 6135'                                                                               |
| 4. Leave top of plug @ 6,000', WOC<br>5. Tag plug                                                                                                                                                            |                                                 |                                                                                          |
| <ol> <li>TOOH w/tubing, ND BOP and remove 5.5" c</li> <li>Free-point casing and determine where to cu</li> </ol>                                                                                             | it off.                                         |                                                                                          |
| 8. Cut 5.5" casing with jet cutter and pull, antici<br>9. TOOH w/casing and LD                                                                                                                               | pate from approximately 5,500°                  |                                                                                          |
| 10. Reassemble wellhead and NU BOP.<br>11. TIH w/tubing and spot 500' cement kick off                                                                                                                        | plug from 3172' to 2672' in 7.875" open hole.   |                                                                                          |
| 12. WOC<br>13. Tag plug, dress plug for directional when dr                                                                                                                                                  | illing rig arrives.                             |                                                                                          |
| 14. NDBOP, RDMO                                                                                                                                                                                              |                                                 |                                                                                          |
|                                                                                                                                                                                                              |                                                 |                                                                                          |
| Spud Date: 5/3/2011                                                                                                                                                                                          | Rig Release Date: 6/3/2011                      |                                                                                          |
| 5/5/2011                                                                                                                                                                                                     | 0/3/2011                                        |                                                                                          |
| I hereby certify that the information above is true a                                                                                                                                                        | nd complete to the best of my knowled           | ge and belief.                                                                           |
|                                                                                                                                                                                                              | - • •                                           |                                                                                          |
| SIGNATURE                                                                                                                                                                                                    | TITLE VP Engineering                            | 10/2/20                                                                                  |
| Type or print name Kyle Alpers                                                                                                                                                                               | E-mail address: kalpers@ae                      | ecnm.com PHONE: 575-625-2222                                                             |
| For State Use Only                                                                                                                                                                                           |                                                 | 110112                                                                                   |
| APPROVED BY: Flant                                                                                                                                                                                           | TITLE                                           | DATE 12/01/2020                                                                          |
| Conditions of Approval (if any):                                                                                                                                                                             |                                                 |                                                                                          |