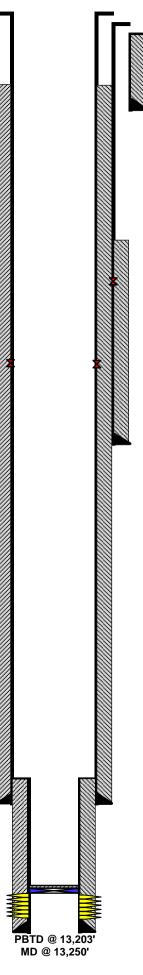

**LEASE NAME** San Simon 32 B State Com WELL# API# 30.025.27746 **COUNTY** LEA, NM

13247

Perfs @ 12,636' - 12,808'

13247

w/ 500 sx CIRC TOL

 LEASE NAME
 San Simon 32 B State Com

 WELL #
 1

 API #
 30.025.27746

 COUNTY
 LEA, NM

## PROPOSED PROCEDURE

PBTD @ 13,203' MD @ 13,250'