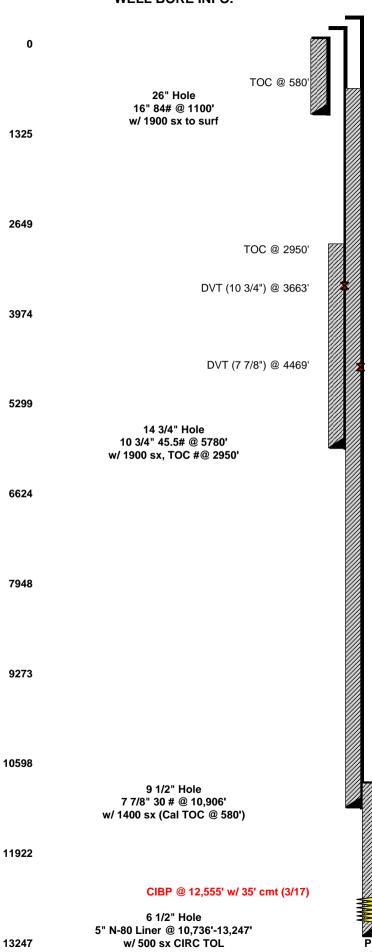

**LEASE NAME** San Simon 32 B State Com WELL# API# 30.025.27746 **COUNTY** LEA, NM

13247

Perfs @ 12,636' - 12,808'

13247

w/ 500 sx CIRC TOL

 LEASE NAME
 San Simon 32 B State Com

 WELL #
 1

 API #
 30.025.27746

 COUNTY
 LEA, NM

## PROPOSED PROCEDURE

PBTD @ 13,203' MD @ 13,250'