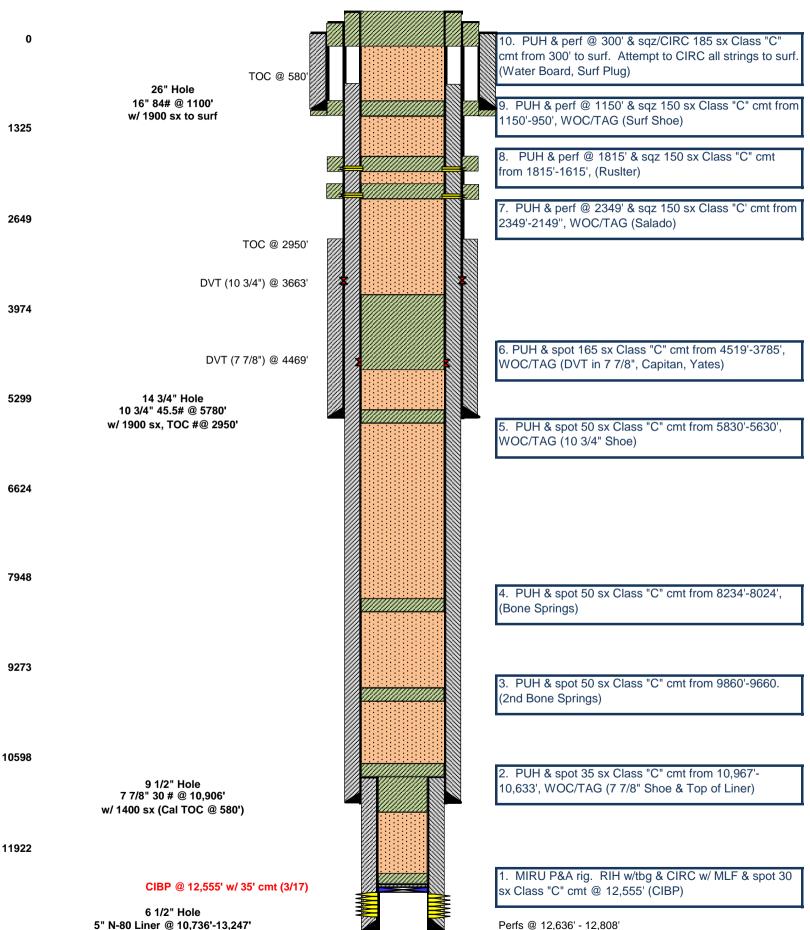

**LEASE NAME** San Simon 32 B State Com WELL# API# 30.025.27746 **COUNTY** LEA, NM

13247

Perfs @ 12,636' - 12,808'

13247

w/ 500 sx CIRC TOL

 LEASE NAME
 San Simon 32 B State Com

 WELL #
 1

 API #
 30.025.27746

 COUNTY
 LEA, NM

## PROPOSED PROCEDURE

PBTD @ 13,203' MD @ 13,250'