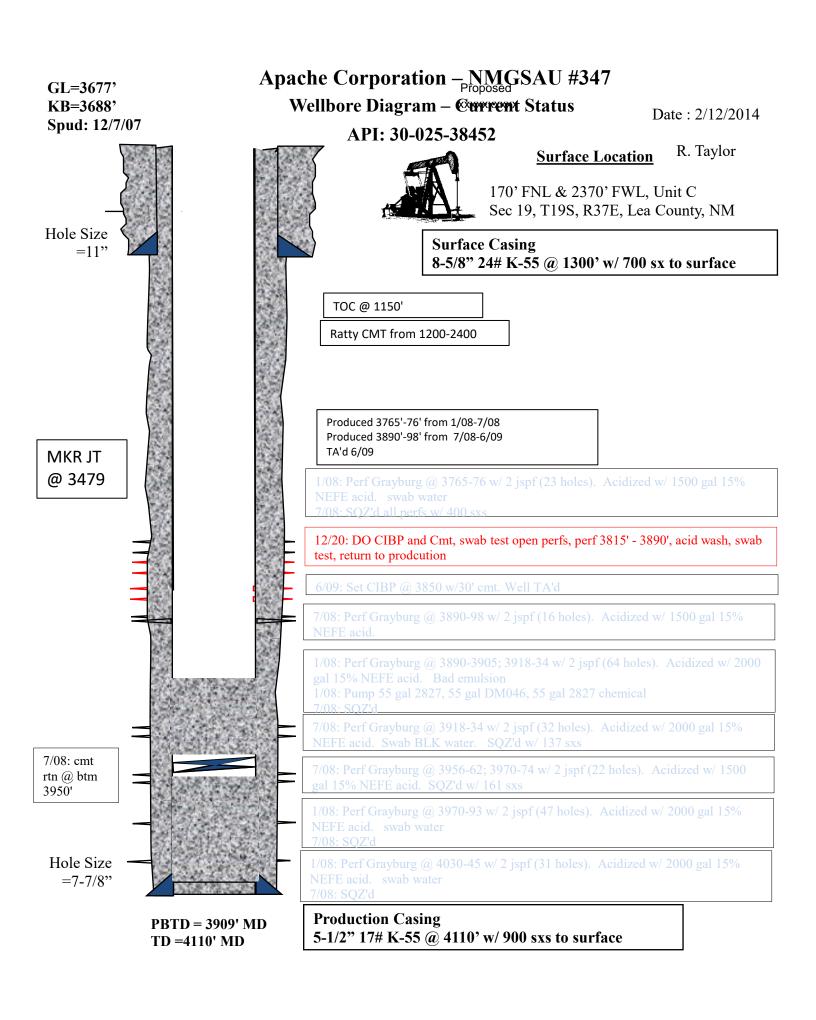

## NMGSAU #347 API # 30-025-38452

Lea County, NM

Production Casing: 5-1/2" 17# Surface Casing: 8-5/8" 24#

**Objective:** Reactive in Grayburg

## **Procedure:**

- 1. MIRU WO Unit
- 2. PU and RIH w/ tubing
- 3. CO CIBP and cmt, tag PBTD of ~3,912'
- 4. POOH, lay down collars, swab test
- 5. If swab test is good (if not go to step 6)
  - a. Per @ 2 SPF from 3815' 3890'
  - b. Sonic Hammer all perfs with 3000 gal
  - c. Continue at Step 7
- 6. If swab test yields too much water or San Andres water
  - a. Set CIBP @ 3885'
  - b. Perf @ 2 SPF from 3815' 3865'
  - c. Sonic Hammer all perfs with 3000 gal
- 7. POOH with sonic hammer, swab test
- 8. RIH with rods or ESP based on swab results
- 9. RTP
- 10. RDMO WO Unit

## Apache Corporation – NMGSAU #347 GL=3677' Wellbore Diagram - Current Status KB=3688' Date: 2/12/2014 Spud: 12/7/07 API: 30-025-38452 R. Taylor **Surface Location** 170' FNL & 2370' FWL, Unit C Sec 19, T19S, R37E, Lea County, NM Hole Size **Surface Casing** =11" 8-5/8" 24# K-55 @ 1300' w/ 700 sx to surface TOC @ 1150' Ratty CMT from 1200-2400 Produced 3765'-76' from 1/08-7/08 Produced 3890'-98' from 7/08-6/09 TA'd 6/09 MKR JT @ 3479 1/08: Perf Grayburg @ 3765-76 w/ 2 jspf (23 holes). Acidized w/ 1500 gal 15% NEFE acid. swab water 7/08: SOZ'd all perfs w/ 400 sxs 6/09: Set CIBP @ 3850 w/30' cmt. Well TA'd 7/08: Perf Grayburg @ 3890-98 w/ 2 jspf (16 holes). Acidized w/ 1500 gal 15% NEFE acid. 1/08: Perf Grayburg @ 3890-3905; 3918-34 w/ 2 jspf (64 holes). Acidized w/ 2000 gal 15% NEFE acid. Bad emulsion 1/08: Pump 55 gal 2827, 55 gal DM046, 55 gal 2827 chemical 7/08: SQZ'd 7/08: Perf Grayburg @ 3918-34 w/ 2 jspf (32 holes). Acidized w/ 2000 gal 15% NEFE acid. Swab BLK water. SQZ'd w/ 137 sxs 7/08: cmt 7/08: Perf Grayburg @ 3956-62; 3970-74 w/ 2 jspf (22 holes). Acidized w/ 1500 rtn @ btm gal 15% NEFE acid. SQZ'd w/ 161 sxs 3950' 1/08: Perf Grayburg @ 3970-93 w/ 2 jspf (47 holes). Acidized w/ 2000 gal 15% NEFE acid. swab water 7/08: SQZ'd Hole Size 1/08: Perf Grayburg @ 4030-45 w/ 2 jspf (31 holes). Acidized w/ 2000 gal 15% NEFE acid. swab water =7-7/8" 7/08: SOZ'd **Production Casing** PBTD = 3909' MD5-1/2" 17# K-55 @ 4110' w/ 900 sxs to surface TD = 4110' MD