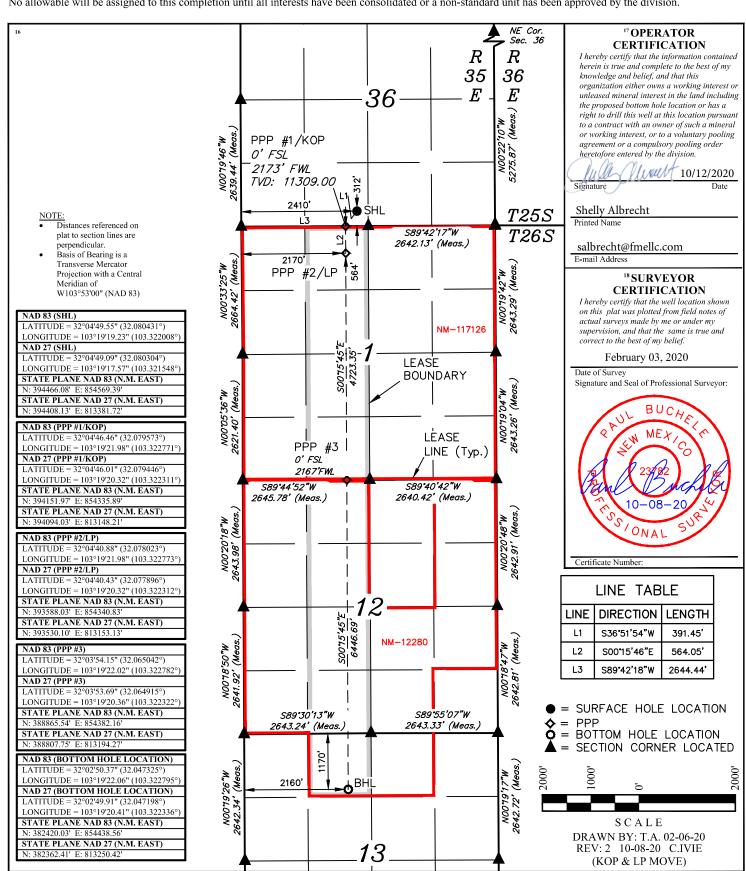

District IV 1220 S. St. Francis Dr., Santa Fe, NM 87505 Phone: (505) 476-3460 Fax: (505) 476-3462

UL or lot no. Section Township

13

Dedicated Acres 360

268

Joint or Infil

Range

35Ĕ

14 Consolidation

Lot Idn

State of New Mexico Energy, Minerals & Natural Resources Department OIL CONSERVATION DIVISION 1220 South St. Francis Dr.

OCD - HOBBS Santa Fe, NM 87505 11|18|2020 RECEIVED

North/South line

NORTH

Feet from the

2160

East/West line

WEST

Form C-102 Revised August 1, 2011 Submit one copy to appropriate District Office

AMENDED REPORT

County

LEA

## WELL LOCATION AND ACREAGE DEDICATION PLAT

| 30-025-48100 Number               |  | <sup>2</sup> Pool Code<br>97088 | <sup>3</sup> Pool Name<br>WC-025 G-08 S253534O;BONE SPRING |                                   |  |
|-----------------------------------|--|---------------------------------|------------------------------------------------------------|-----------------------------------|--|
| <sup>4</sup> Property Code 329875 |  |                                 | operty Name<br>IVER FED COM                                | <sup>6</sup> Well Number<br>602H  |  |
| <sup>7</sup> OGRID No.<br>373910  |  |                                 | perator Name<br>JUNTAIN ENERGY LLC                         | <sup>9</sup> Elevation<br>3057.5' |  |

## <sup>10</sup> Surface Location

| N                                               | 36      | 25S      | 35E   |         | 312           | SOUTH            | 2410          | WEST           | LEA    |  |  |
|-------------------------------------------------|---------|----------|-------|---------|---------------|------------------|---------------|----------------|--------|--|--|
|                                                 |         |          |       |         |               |                  |               |                |        |  |  |
| "Bottom Hole Location If Different From Surface |         |          |       |         |               |                  |               |                |        |  |  |
| III or lot no                                   | Section | Township | Danga | Lot Idn | Foot from the | North/South line | Foot from the | Fast/West line | County |  |  |

No allowable will be assigned to this completion until all interests have been consolidated or a non-standard unit has been approved by the division.

Feet from the

1170