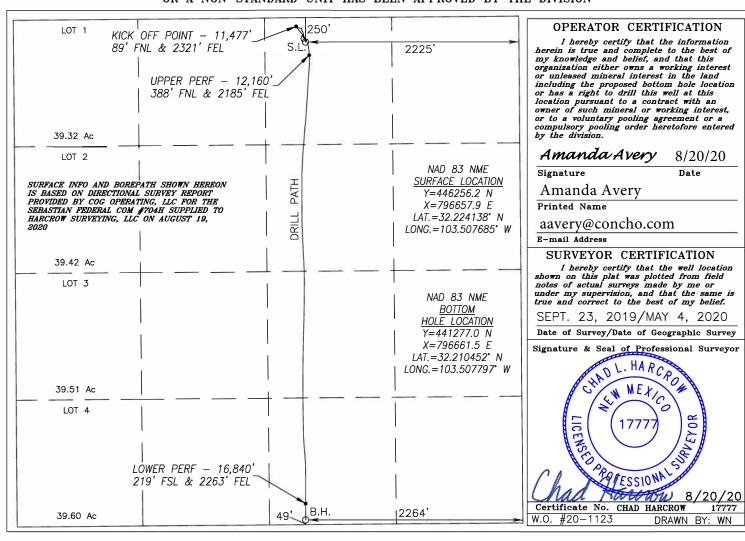

DISTRICT IV 1220 S. ST. FRANCIS DR., SANTA FE, NM 87505 Phone: (505) 476-3460 Fax: (505) 476-3482

**⋈** AMENDED REPORT

WELL LOCATION AND ACREAGE DEDICATION PLAT

As Drilled

| API Number    | Pool Code | Pool Name                   | $V_{A}$   |  |  |  |  |
|---------------|-----------|-----------------------------|-----------|--|--|--|--|
| 30-025-46988  | 98135     | WC-025 G-09 S243310P; UPPER | WOLFCAMP  |  |  |  |  |
| Property Code | Prop      | Property Name               |           |  |  |  |  |
| 40400         | SEBASTIAN | SEBASTIAN FEDERAL COM       |           |  |  |  |  |
| OGRID No.     | Oper      | ator Name                   | Elevation |  |  |  |  |
| 229137        | COG OPE   | RATING, LLC                 | 3585.8'   |  |  |  |  |

## Surface Location

| UL or lot No. | Section | Township | Range | Lot Idn | Feet from the | North/South line | Feet from the | East/West line | County |
|---------------|---------|----------|-------|---------|---------------|------------------|---------------|----------------|--------|
| В             | 18      | 24-S     | 34-E  |         | 250           | NORTH            | 2225          | EAST           | LEA    |

## Bottom Hole Location If Different From Surface

UL or lot No. Section Township Range Feet from the North/South line Feet from the East/West line County  $\cap$ 18 24 - S34 - F49 SOUTH 2264 **FAST** LEA Dedicated Acres Joint or Infill Consolidation Code Order No. 640

NO ALLOWABLE WILL BE ASSIGNED TO THIS COMPLETION UNTIL ALL INTERESTS HAVE BEEN CONSOLIDATED OR A NON-STANDARD UNIT HAS BEEN APPROVED BY THE DIVISION

| Inten                            | t                       | As Dril      | led ×        |         |                       |                                      |               |          |           | Г        | ecu     | 0/2/        | /2020 -       | NIVIOCD             |
|----------------------------------|-------------------------|--------------|--------------|---------|-----------------------|--------------------------------------|---------------|----------|-----------|----------|---------|-------------|---------------|---------------------|
| API #                            | 025-4698                | 88           |              |         |                       |                                      |               |          |           |          |         |             |               |                     |
| Operator Name: COG OERATING, LLC |                         |              |              |         |                       | Property Name: SEBASTIAN FEDERAL COM |               |          |           |          |         |             |               | Well Number<br>704H |
|                                  |                         |              |              |         |                       |                                      |               |          |           |          |         |             |               |                     |
| Kick (                           | Off Point               | (KOP)        |              |         |                       |                                      |               |          |           |          |         |             |               |                     |
| UL<br>B                          | Section 18              | Township 24S | Range<br>34E | Lot     | Feet<br>89            |                                      | From N        |          | Feet 232  | 1        | Fron    | n E/W<br>ST | County<br>LEA |                     |
|                                  |                         |              |              |         | _                     | Longitude NAD -103.507996 83         |               |          |           |          |         |             |               |                     |
| First <sup>-</sup>               | Take Poir               | nt (FTP)     |              |         |                       |                                      |               |          |           |          |         |             |               |                     |
| UL<br>B                          | Section 18              | Township 24S | Range<br>34E | Lot     | Feet<br>388           |                                      | From N        |          | Feet 2185 | 5        | Fron    | n E/W       | County<br>LEA |                     |
| Latitude                         |                         |              |              |         | _                     | Longitude<br>-103.507557             |               |          |           |          |         |             |               |                     |
| Last 1                           | Γake Poin               | it (LTP)     |              |         |                       |                                      |               |          |           |          |         |             |               |                     |
| UL<br>O                          | Section 18              | Township 24S | Range<br>34E | Lot     | Feet<br>219           |                                      | m N/S<br>OUTH | Fee: 226 |           | From EAS |         | Count       | ТУ            |                     |
| Latitude                         |                         |              |              |         | _                     | Longitude NAD -103.507794 83         |               |          |           |          |         |             |               |                     |
|                                  |                         |              |              |         |                       |                                      |               |          |           |          |         |             |               |                     |
| Is this                          | s well the              | e defining v | vell for th  | e Horiz | zontal S <sub>l</sub> | pacin                                | g Unit?       |          | Yes       | ]        |         |             |               |                     |
| Is this                          | s well an               | infill well? |              |         |                       |                                      |               |          |           |          |         |             |               |                     |
|                                  | ll is yes p<br>ng Unit. | lease prov   | ide API if   | availab | ole, Ope              | rator                                | Name          | and v    | well nu   | umbei    | r for I | Definir     | ng well fo    | r Horizontal        |
| API#                             |                         |              |              |         |                       |                                      |               |          |           |          |         |             |               |                     |
| Ope                              | rator Na                | me:          |              |         |                       | Pro                                  | perty N       | lame     | :         |          |         |             |               | Well Number         |
|                                  |                         |              |              |         |                       |                                      |               |          |           |          |         |             |               |                     |