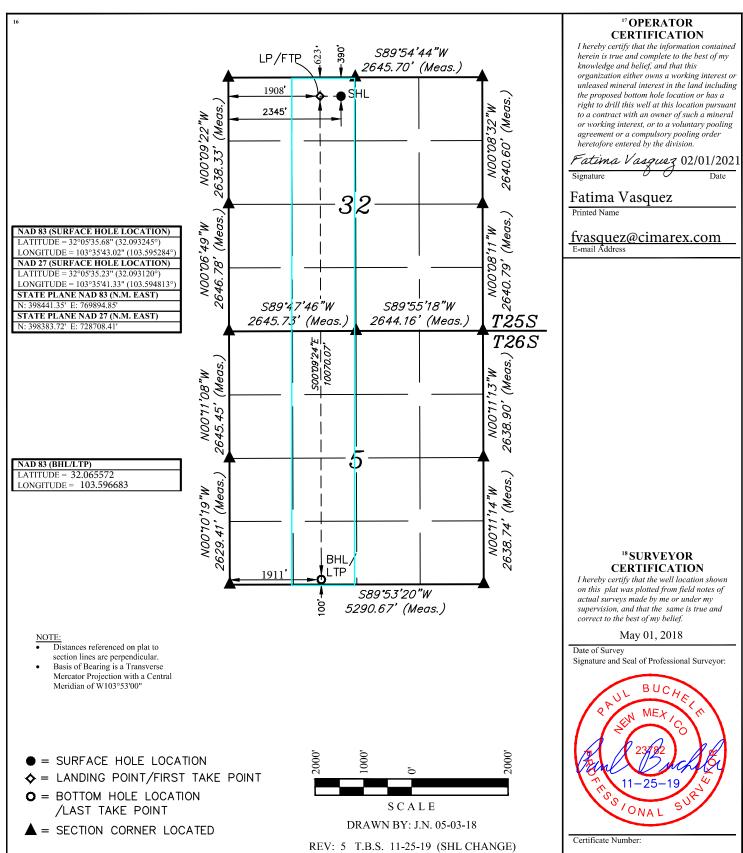

## WELL LOCATION AND ACREAGE DEDICATION PLAT

| <sup>1</sup> API Number 30-025-46326 | <sup>2</sup> Pool Code<br>97903 | WC-025 G08 S253235G; LWR Bone Spring |                        |  |  |
|--------------------------------------|---------------------------------|--------------------------------------|------------------------|--|--|
| <sup>4</sup> Property Code           | <sup>5</sup> Pr                 | <sup>6</sup> Well Number             |                        |  |  |
| 326032                               | RED HILI                        | 157H                                 |                        |  |  |
| <sup>7</sup> OGRID No.               | <sup>8</sup> O <sub>I</sub>     | perator Name                         | <sup>9</sup> Elevation |  |  |
| 162683                               | CIMARE                          | EX ENERGY CO. of Colorado            | 3409.6'                |  |  |

## <sup>10</sup> Surface Location

|   | UL or lot no.<br>C | Section<br>32 | Township<br>25S | Range<br>33E | Lot Idn | Feet from the<br>390 | North/South line<br>NORTH | Feet from the 2345 | East/West line<br>WEST | County<br>LEA |
|---|--------------------|---------------|-----------------|--------------|---------|----------------------|---------------------------|--------------------|------------------------|---------------|
| , |                    |               |                 | •            |         |                      |                           |                    |                        |               |

## "Bottom Hole Location If Different From Surface

| UL or lot no.<br>N     | Sect<br>5 | ion              | Township<br>26S | Range<br>33E | Lot Idn        | Feet from the<br>100    | North/South line<br>SOUTH | Feet from the<br>1911 | East/West line<br>WEST | County<br>LEA |
|------------------------|-----------|------------------|-----------------|--------------|----------------|-------------------------|---------------------------|-----------------------|------------------------|---------------|
| 12 Dedicated Acres 320 |           | <sup>13</sup> Jo | int or Infill   | 14 Conso     | olidation Code | <sup>15</sup> Order No. |                           |                       |                        |               |