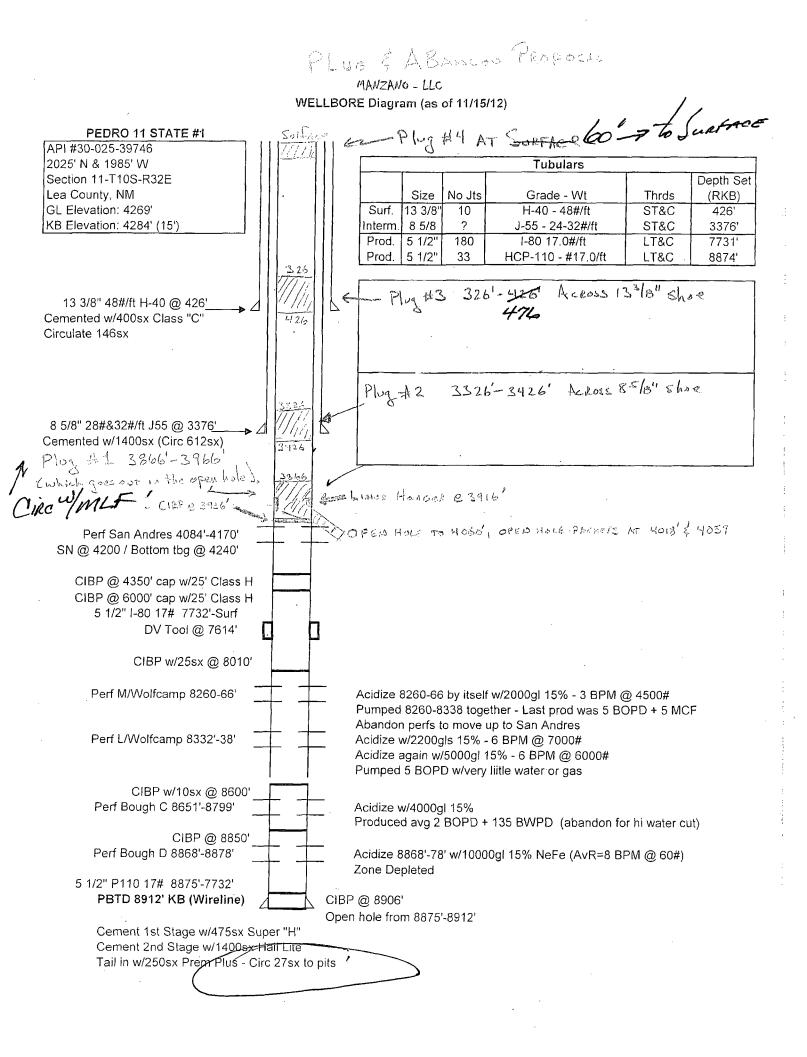

| ubmit 1 Copy To Appropriate District State of New Mexico                                                                                                                                      |                                         |                                                        | Form C-103                                                                                                                                                                                                                                                                                                                                            |
|-----------------------------------------------------------------------------------------------------------------------------------------------------------------------------------------------|-----------------------------------------|--------------------------------------------------------|-------------------------------------------------------------------------------------------------------------------------------------------------------------------------------------------------------------------------------------------------------------------------------------------------------------------------------------------------------|
| Office                                                                                                                                                                                        | Ce Enormy Minorala and Natural Pasauraa |                                                        | Revised August 1, 2011                                                                                                                                                                                                                                                                                                                                |
| District 1 – (575) 393-6161 Energy, Minerals and Natural Resources<br>1625 N. French Dr., Hobbs, NM 88240                                                                                     |                                         |                                                        | WELL API NO.                                                                                                                                                                                                                                                                                                                                          |
| District II – (575) 748-1283<br>811 S. First St., Artesia, NM 882140BBS OCD IL CONSERVATION DIVISION<br>District III – (505) 334 6178                                                         |                                         |                                                        | 30-025-39746                                                                                                                                                                                                                                                                                                                                          |
| 1000 Bio Brazos Rd Aztec NM 87410                                                                                                                                                             |                                         | 5. Indicate Type of Lease<br>STATE X FEE               |                                                                                                                                                                                                                                                                                                                                                       |
|                                                                                                                                                                                               |                                         | 7505                                                   | 6. State Oil & Gas Lease No.                                                                                                                                                                                                                                                                                                                          |
| $\frac{District IV}{District IV} = (505) 476-3460$<br>1220 S. St. Francis Dr., Santa Fe, NOV <b>1 4 2012</b><br>87505<br>Santa Fe, NM 87505                                                   |                                         |                                                        | E-9713                                                                                                                                                                                                                                                                                                                                                |
| SUNDRY NOTICES AND REPORTS ON WELLS<br>(DO NOT USE THIS FORM FOR PROPOSALS TO DRILL OR TO DEEPEN OR PLUG BACK TO A<br>DIFFERENT RESERVOIR. USE "APPLICATION FOR PERMIT" (FORM C-101) FOR SUCH |                                         | 7. Lease Name or Unit Agreement Name<br>PEDRO 11 STATE |                                                                                                                                                                                                                                                                                                                                                       |
| PROPOSALS.)<br>1. Type of Well: Oil Well X Gas Well Other                                                                                                                                     |                                         |                                                        | 8. Well Number                                                                                                                                                                                                                                                                                                                                        |
| 2. Name of Operator                                                                                                                                                                           |                                         |                                                        | 9. OGRID Number                                                                                                                                                                                                                                                                                                                                       |
| MANZANO, LLC                                                                                                                                                                                  |                                         |                                                        | 231429                                                                                                                                                                                                                                                                                                                                                |
| 3. Address of Operator                                                                                                                                                                        |                                         | 10. Pool name or Wildcat San Andres                    |                                                                                                                                                                                                                                                                                                                                                       |
| P.O.BOX 2107, ROSWELL, NM 88202-2107                                                                                                                                                          |                                         |                                                        | MESCALERO UPPRER RENN NORTH                                                                                                                                                                                                                                                                                                                           |
| 4. Well Location                                                                                                                                                                              |                                         |                                                        |                                                                                                                                                                                                                                                                                                                                                       |
| Unit Letter F 2025 feet from theNORTH_line and1985 feet from the WEST_line   Section 11 Township 10S Range 32E NMPM LEA County                                                                |                                         |                                                        |                                                                                                                                                                                                                                                                                                                                                       |
|                                                                                                                                                                                               | A                                       | RKB, RT, GR, etc.)                                     |                                                                                                                                                                                                                                                                                                                                                       |
| 4269' GL                                                                                                                                                                                      | (Snon mienie 21,                        |                                                        | الم المحمد ال<br>المحمد المحمد المحمد<br>المحمد المحمد |
|                                                                                                                                                                                               |                                         |                                                        |                                                                                                                                                                                                                                                                                                                                                       |
| 12. Check Appropriate B                                                                                                                                                                       | ox to Indicate N                        | ature of Notice, I                                     | Report or Other Data                                                                                                                                                                                                                                                                                                                                  |
| NOTICE OF INTENTION TO: SUBSEQUENT REPORT OF:                                                                                                                                                 |                                         |                                                        |                                                                                                                                                                                                                                                                                                                                                       |
| PERFORM REMEDIAL WORK PLUG AND ABANDON X REMEDIAL WOR   TEMPORARILY ABANDON CHANGE PLANS COMMENCE DRI                                                                                         |                                         |                                                        |                                                                                                                                                                                                                                                                                                                                                       |
|                                                                                                                                                                                               |                                         |                                                        |                                                                                                                                                                                                                                                                                                                                                       |
|                                                                                                                                                                                               | OMPL                                    | CASING/CEMENT                                          | JOB                                                                                                                                                                                                                                                                                                                                                   |
|                                                                                                                                                                                               |                                         |                                                        |                                                                                                                                                                                                                                                                                                                                                       |
| OTHER:                                                                                                                                                                                        |                                         | OTHER:                                                 |                                                                                                                                                                                                                                                                                                                                                       |
| 13. Describe proposed or completed operations. (Clearly state all pertinent details, and give pertinent dates, including estimated date                                                       |                                         |                                                        |                                                                                                                                                                                                                                                                                                                                                       |
| of starting any proposed work). SEE RULE 19.15.7.14 NMAC. For Multiple Completions: Attach wellbore diagram of proposed completion or recompletion.                                           |                                         |                                                        |                                                                                                                                                                                                                                                                                                                                                       |
|                                                                                                                                                                                               |                                         |                                                        |                                                                                                                                                                                                                                                                                                                                                       |
| Well is no longer capable of production. Propose to plug and abandon as follows:<br>Set 100' cement plug from 3866'-3966' across liner top.                                                   |                                         |                                                        |                                                                                                                                                                                                                                                                                                                                                       |
|                                                                                                                                                                                               |                                         |                                                        |                                                                                                                                                                                                                                                                                                                                                       |
| Set 100' cement plug from 3326-3426' across 8 5/8" shoe. Tag plug.                                                                                                                            |                                         |                                                        |                                                                                                                                                                                                                                                                                                                                                       |
| Set 100' cement plug from 376'-426 across 13 3/8" shoe. Tag plug.                                                                                                                             |                                         |                                                        |                                                                                                                                                                                                                                                                                                                                                       |
| Set 10 sack plug at surface. From 60 - Surface                                                                                                                                                |                                         |                                                        |                                                                                                                                                                                                                                                                                                                                                       |
| Install dry hole marker. Clean location including meter pole, notify LeaCo Electric to remove all power poles.                                                                                |                                         |                                                        |                                                                                                                                                                                                                                                                                                                                                       |
|                                                                                                                                                                                               |                                         |                                                        |                                                                                                                                                                                                                                                                                                                                                       |
| Spud Date:                                                                                                                                                                                    | Rig Release Da                          | ite: 7.0(.2010                                         |                                                                                                                                                                                                                                                                                                                                                       |
| 5-31-2010                                                                                                                                                                                     |                                         | 7-06-2010                                              |                                                                                                                                                                                                                                                                                                                                                       |
|                                                                                                                                                                                               |                                         | · · · · · · · · · · · · · · · · · · ·                  |                                                                                                                                                                                                                                                                                                                                                       |
| I hereby certify that the information above is true and                                                                                                                                       | d complete to the be                    | est of my knowledge                                    | and belief.                                                                                                                                                                                                                                                                                                                                           |
|                                                                                                                                                                                               |                                         |                                                        | 1 1                                                                                                                                                                                                                                                                                                                                                   |
| SIGNATURE (and Kaydaly                                                                                                                                                                        | TITLE_OTHE                              | R                                                      | DATE11/12/2012                                                                                                                                                                                                                                                                                                                                        |
| 0                                                                                                                                                                                             |                                         |                                                        |                                                                                                                                                                                                                                                                                                                                                       |
| Type or print namePAUL RAGSDALE E-mail address: paul@manzanoenergy.com PHONE: _575-626-7903 For State Use Only                                                                                |                                         |                                                        |                                                                                                                                                                                                                                                                                                                                                       |
|                                                                                                                                                                                               |                                         | = /                                                    |                                                                                                                                                                                                                                                                                                                                                       |
| APPROVED BY Jonacha                                                                                                                                                                           |                                         | ST. MGE                                                | DATE/1-20-2012                                                                                                                                                                                                                                                                                                                                        |
| Conditions of Approval (if any);                                                                                                                                                              |                                         |                                                        |                                                                                                                                                                                                                                                                                                                                                       |
| Oil Conservation Division - Hobbs office Must be Notifi                                                                                                                                       | ind                                     |                                                        |                                                                                                                                                                                                                                                                                                                                                       |
| 24 hours prior to the beginning of Plugging Operations                                                                                                                                        | begin.                                  |                                                        |                                                                                                                                                                                                                                                                                                                                                       |
| ·                                                                                                                                                                                             | J                                       |                                                        |                                                                                                                                                                                                                                                                                                                                                       |
|                                                                                                                                                                                               |                                         |                                                        | NOV 2. 8 2012 Chm                                                                                                                                                                                                                                                                                                                                     |
|                                                                                                                                                                                               |                                         |                                                        |                                                                                                                                                                                                                                                                                                                                                       |

## MANZANG - LLC WELLBORE Diagram (as of 11/15/12)