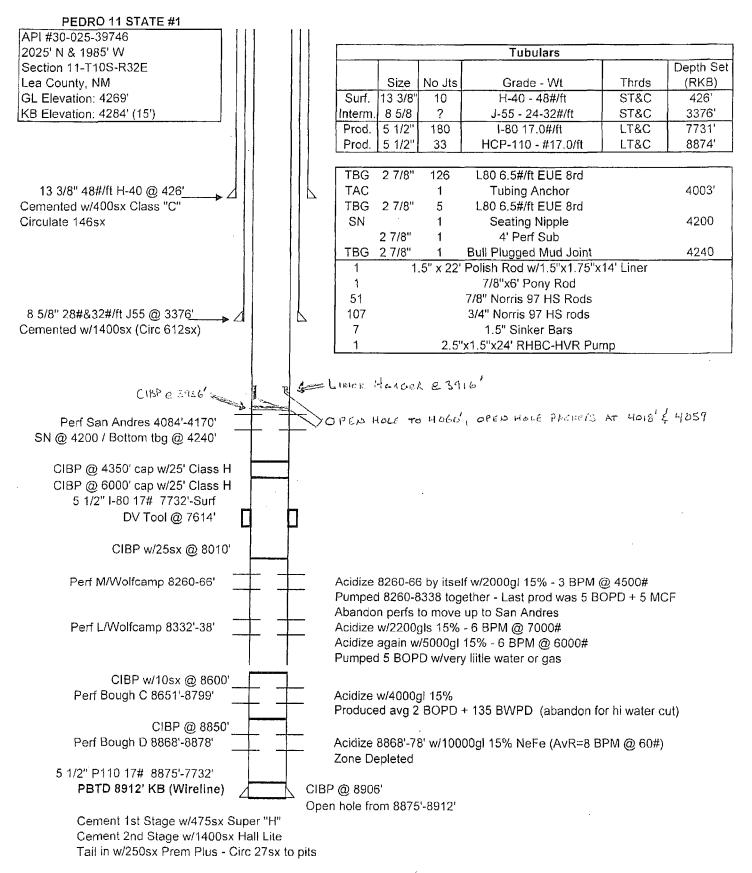

| ubmit 1 Copy To Appropriate District State of New Mexico                                                                                                                                      |                                         |                                                        | Form C-103                                                                                                                                                                                                                                                                                                                                            |
|-----------------------------------------------------------------------------------------------------------------------------------------------------------------------------------------------|-----------------------------------------|--------------------------------------------------------|-------------------------------------------------------------------------------------------------------------------------------------------------------------------------------------------------------------------------------------------------------------------------------------------------------------------------------------------------------|
| Office                                                                                                                                                                                        | Ce Enormy Minorala and Natural Pasauraa |                                                        | Revised August 1, 2011                                                                                                                                                                                                                                                                                                                                |
| District 1 – (575) 393-6161 Energy, Minerals and Natural Resources<br>1625 N. French Dr., Hobbs, NM 88240                                                                                     |                                         |                                                        | WELL API NO.                                                                                                                                                                                                                                                                                                                                          |
| District II – (575) 748-1283<br>811 S. First St., Artesia, NM 882140BBS OCD IL CONSERVATION DIVISION<br>District III – (505) 334 6178                                                         |                                         |                                                        | 30-025-39746                                                                                                                                                                                                                                                                                                                                          |
| 1000 Bio Brazos Rd Aztec NM 87410                                                                                                                                                             |                                         | 5. Indicate Type of Lease<br>STATE X FEE               |                                                                                                                                                                                                                                                                                                                                                       |
|                                                                                                                                                                                               |                                         | 7505                                                   | 6. State Oil & Gas Lease No.                                                                                                                                                                                                                                                                                                                          |
| $\frac{District IV}{District IV} = (505) 476-3460$<br>1220 S. St. Francis Dr., Santa Fe, NOV <b>1 4 2012</b><br>87505<br>Santa Fe, NM 87505                                                   |                                         |                                                        | E-9713                                                                                                                                                                                                                                                                                                                                                |
| SUNDRY NOTICES AND REPORTS ON WELLS<br>(DO NOT USE THIS FORM FOR PROPOSALS TO DRILL OR TO DEEPEN OR PLUG BACK TO A<br>DIFFERENT RESERVOIR. USE "APPLICATION FOR PERMIT" (FORM C-101) FOR SUCH |                                         | 7. Lease Name or Unit Agreement Name<br>PEDRO 11 STATE |                                                                                                                                                                                                                                                                                                                                                       |
| PROPOSALS.)<br>1. Type of Well: Oil Well X Gas Well Other                                                                                                                                     |                                         |                                                        | 8. Well Number                                                                                                                                                                                                                                                                                                                                        |
| 2. Name of Operator                                                                                                                                                                           |                                         |                                                        | 9. OGRID Number                                                                                                                                                                                                                                                                                                                                       |
| MANZANO, LLC                                                                                                                                                                                  |                                         |                                                        | 231429                                                                                                                                                                                                                                                                                                                                                |
| 3. Address of Operator                                                                                                                                                                        |                                         | 10. Pool name or Wildcat San Andres                    |                                                                                                                                                                                                                                                                                                                                                       |
| P.O.BOX 2107, ROSWELL, NM 88202-2107                                                                                                                                                          |                                         |                                                        | MESCALERO UPPRER RENN NORTH                                                                                                                                                                                                                                                                                                                           |
| 4. Well Location                                                                                                                                                                              |                                         |                                                        |                                                                                                                                                                                                                                                                                                                                                       |
| Unit Letter F 2025 feet from theNORTH_line and1985 feet from the WEST_line   Section 11 Township 10S Range 32E NMPM LEA County                                                                |                                         |                                                        |                                                                                                                                                                                                                                                                                                                                                       |
|                                                                                                                                                                                               | A                                       | RKB, RT, GR, etc.)                                     |                                                                                                                                                                                                                                                                                                                                                       |
| 4269' GL                                                                                                                                                                                      | (Snon mienie 21,                        |                                                        | الم المحمد ال<br>المحمد المحمد المحمد<br>المحمد المحمد |
|                                                                                                                                                                                               |                                         |                                                        |                                                                                                                                                                                                                                                                                                                                                       |
| 12. Check Appropriate B                                                                                                                                                                       | ox to Indicate N                        | ature of Notice, I                                     | Report or Other Data                                                                                                                                                                                                                                                                                                                                  |
| NOTICE OF INTENTION TO: SUBSEQUENT REPORT OF:                                                                                                                                                 |                                         |                                                        |                                                                                                                                                                                                                                                                                                                                                       |
| PERFORM REMEDIAL WORK PLUG AND ABANDON X REMEDIAL WOR   TEMPORARILY ABANDON CHANGE PLANS COMMENCE DRI                                                                                         |                                         |                                                        |                                                                                                                                                                                                                                                                                                                                                       |
|                                                                                                                                                                                               |                                         |                                                        |                                                                                                                                                                                                                                                                                                                                                       |
|                                                                                                                                                                                               | OMPL                                    | CASING/CEMENT                                          | JOB                                                                                                                                                                                                                                                                                                                                                   |
|                                                                                                                                                                                               |                                         |                                                        |                                                                                                                                                                                                                                                                                                                                                       |
| OTHER:                                                                                                                                                                                        |                                         | OTHER:                                                 |                                                                                                                                                                                                                                                                                                                                                       |
| 13. Describe proposed or completed operations. (Clearly state all pertinent details, and give pertinent dates, including estimated date                                                       |                                         |                                                        |                                                                                                                                                                                                                                                                                                                                                       |
| of starting any proposed work). SEE RULE 19.15.7.14 NMAC. For Multiple Completions: Attach wellbore diagram of proposed completion or recompletion.                                           |                                         |                                                        |                                                                                                                                                                                                                                                                                                                                                       |
|                                                                                                                                                                                               |                                         |                                                        |                                                                                                                                                                                                                                                                                                                                                       |
| Well is no longer capable of production. Propose to plug and abandon as follows:<br>Set 100' cement plug from 3866'-3966' across liner top.                                                   |                                         |                                                        |                                                                                                                                                                                                                                                                                                                                                       |
|                                                                                                                                                                                               |                                         |                                                        |                                                                                                                                                                                                                                                                                                                                                       |
| Set 100' cement plug from 3326-3426' across 8 5/8" shoe. Tag plug.                                                                                                                            |                                         |                                                        |                                                                                                                                                                                                                                                                                                                                                       |
| Set 100' cement plug from 376'-426 across 13 3/8" shoe. Tag plug.                                                                                                                             |                                         |                                                        |                                                                                                                                                                                                                                                                                                                                                       |
| Set 10 sack plug at surface. From 60 - Surface                                                                                                                                                |                                         |                                                        |                                                                                                                                                                                                                                                                                                                                                       |
| Install dry hole marker. Clean location including meter pole, notify LeaCo Electric to remove all power poles.                                                                                |                                         |                                                        |                                                                                                                                                                                                                                                                                                                                                       |
|                                                                                                                                                                                               |                                         |                                                        |                                                                                                                                                                                                                                                                                                                                                       |
| Spud Date:                                                                                                                                                                                    | Rig Release Da                          | ite: 7.0(.2010                                         |                                                                                                                                                                                                                                                                                                                                                       |
| 5-31-2010                                                                                                                                                                                     |                                         | 7-06-2010                                              |                                                                                                                                                                                                                                                                                                                                                       |
|                                                                                                                                                                                               |                                         | · · · · · · · · · · · · · · · · · · ·                  |                                                                                                                                                                                                                                                                                                                                                       |
| I hereby certify that the information above is true and                                                                                                                                       | d complete to the be                    | est of my knowledge                                    | and belief.                                                                                                                                                                                                                                                                                                                                           |
|                                                                                                                                                                                               |                                         |                                                        | 1 1                                                                                                                                                                                                                                                                                                                                                   |
| SIGNATURE (and Kaydaly                                                                                                                                                                        | TITLE_OTHE                              | R                                                      | DATE11/12/2012                                                                                                                                                                                                                                                                                                                                        |
| 0                                                                                                                                                                                             |                                         |                                                        |                                                                                                                                                                                                                                                                                                                                                       |
| Type or print namePAUL RAGSDALE E-mail address: paul@manzanoenergy.com PHONE: _575-626-7903 For State Use Only                                                                                |                                         |                                                        |                                                                                                                                                                                                                                                                                                                                                       |
|                                                                                                                                                                                               |                                         | = /                                                    |                                                                                                                                                                                                                                                                                                                                                       |
| APPROVED BY Jonacha                                                                                                                                                                           |                                         | ST. MGE                                                | DATE/1-20-2012                                                                                                                                                                                                                                                                                                                                        |
| Conditions of Approval (if any);                                                                                                                                                              |                                         |                                                        |                                                                                                                                                                                                                                                                                                                                                       |
| Oil Conservation Division - Hobbs office Must be Notifi                                                                                                                                       | ind                                     |                                                        |                                                                                                                                                                                                                                                                                                                                                       |
| 24 hours prior to the beginning of Plugging Operations                                                                                                                                        | begin.                                  |                                                        |                                                                                                                                                                                                                                                                                                                                                       |
| ·                                                                                                                                                                                             | J                                       |                                                        |                                                                                                                                                                                                                                                                                                                                                       |
|                                                                                                                                                                                               |                                         |                                                        | NOV 2. 8 2012 Chm                                                                                                                                                                                                                                                                                                                                     |
|                                                                                                                                                                                               |                                         |                                                        |                                                                                                                                                                                                                                                                                                                                                       |