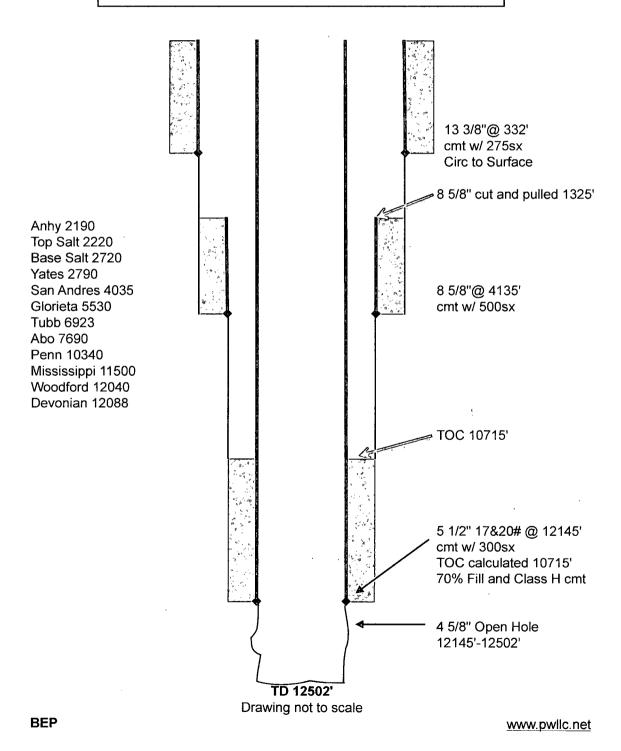

John R.Stearns dba Stearns
Pray SWD # 2
API # 30-025-03636
660 FNL X 1980 FWL
Unit Letter C, Section 5,T10S,R36E
Lea County, New Mexico
Prior to Plug and Abandonment

John R.Stearns dba Stearns
Pray SWD # 2
API # 30-025-03636
660 FNL X 1980 FWL
Unit Letter C, Section 5,T10S,R36E
Lea County, New Mexico
After Plug and Abandonment

**BEP**