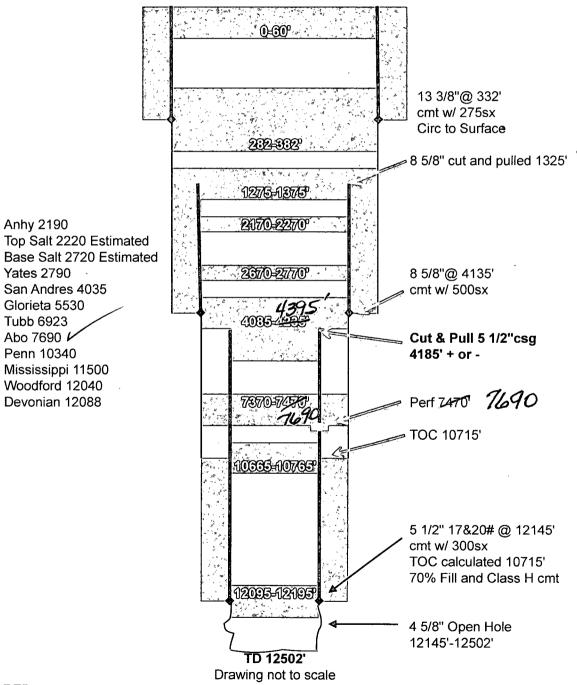

|                                                                                                                                                                                                                                                                                                                                                                        | Submit 1 Copy To Appropriate District State of New Mexico |               |                    |                                                | Form C-103                                                   |               |  |
|------------------------------------------------------------------------------------------------------------------------------------------------------------------------------------------------------------------------------------------------------------------------------------------------------------------------------------------------------------------------|-----------------------------------------------------------|---------------|--------------------|------------------------------------------------|--------------------------------------------------------------|---------------|--|
| District I – (575) 393-6161 HOBBS O                                                                                                                                                                                                                                                                                                                                    | rgy, Minerals and                                         | d Natura      | al Resources       |                                                | Revised August 1, 20                                         | 11            |  |
| 1625 N. French Dr., Hobbs, NM 88240                                                                                                                                                                                                                                                                                                                                    |                                                           |               |                    | WELL API NO.<br>30-025-03636                   |                                                              |               |  |
| 811 S. First St., Artesia, NM 88210 NOV 1 9 144 CONSERVATION DIVISION                                                                                                                                                                                                                                                                                                  |                                                           |               |                    | 5. Indicate Type of Lease                      |                                                              |               |  |
| 1000 Dia Province Dd. Azton NM 97410                                                                                                                                                                                                                                                                                                                                   |                                                           |               |                    | STATE                                          |                                                              |               |  |
| District IV – (505) 476-3460 Santa Fe, NM 8/5U5 1220 S. St. Francis Dr., Santa Fe, NM RECEIVED                                                                                                                                                                                                                                                                         |                                                           |               |                    | 6. State Oil & 0                               | Gas Lease No.                                                |               |  |
| 87505<br>SUNDRY NOTICES A                                                                                                                                                                                                                                                                                                                                              | AND REPORTS ON V                                          | WELLS         |                    | 7. Lease Name                                  | or Unit Agreement Name                                       | ,             |  |
| (DO NOT USE THIS FORM FOR PROPOSALS TO DRILL OR TO DEEPEN OR PLUG BACK TO A DIFFERENT RESERVOIR. USE "APPLICATION FOR PERMIT" (FORM C-101) FOR SUCH PROPOSALS.)                                                                                                                                                                                                        |                                                           |               |                    | Pray SWD                                       |                                                              |               |  |
| 1. Type of Well: Oil Well Gas Well Other SWD                                                                                                                                                                                                                                                                                                                           |                                                           |               |                    | 8. Well Number 002                             |                                                              |               |  |
| 2. Name of Operator                                                                                                                                                                                                                                                                                                                                                    |                                                           |               |                    | 9. OGRID Number                                |                                                              |               |  |
| John R. Stearns dba Stearns  3. Address of Operator                                                                                                                                                                                                                                                                                                                    |                                                           |               |                    | 21566  10. Pool name or Wildcat                |                                                              |               |  |
| HC 65, Box 988 Crossroads, New Mexico 88114                                                                                                                                                                                                                                                                                                                            |                                                           |               |                    | 1                                              | SWD; Devonian                                                |               |  |
| 4. Well Location                                                                                                                                                                                                                                                                                                                                                       |                                                           |               |                    |                                                |                                                              |               |  |
|                                                                                                                                                                                                                                                                                                                                                                        | et from theNorth                                          |               |                    | et from the _West_                             | line                                                         |               |  |
| Section 5 Township 10S Range 36E NMPM Lea County  11. Elevation (Show whether DR, RKB, RT, GR, etc.)                                                                                                                                                                                                                                                                   |                                                           |               |                    |                                                |                                                              |               |  |
|                                                                                                                                                                                                                                                                                                                                                                        | Elevation (Snow wheth                                     | ner DK, I     | KKB, KI, GK, eic   | 1)                                             |                                                              |               |  |
| 12 Charle Annua                                                                                                                                                                                                                                                                                                                                                        | ammioto Dov to Indi                                       | aata Ma       | tura of Nation     | Donart or Othe                                 | on Data                                                      |               |  |
| ••                                                                                                                                                                                                                                                                                                                                                                     | opriate Box to Indic                                      | cate Na       |                    | •                                              |                                                              |               |  |
| NOTICE OF INTENTION TO: SUBSEQUENT REPORT OF:  PERFORM REMEDIAL WORK □ PLUG AND ABANDON ☒ REMEDIAL WORK □ ALTERING CASING □                                                                                                                                                                                                                                            |                                                           |               |                    |                                                |                                                              |               |  |
| TEMPORARILY ABANDON CHANGE PLANS COMMENCE DR                                                                                                                                                                                                                                                                                                                           |                                                           |               |                    | _                                              | _                                                            |               |  |
| PULL OR ALTER CASING   MULTIPLE COMPL   CASING/CEMEN                                                                                                                                                                                                                                                                                                                   |                                                           |               |                    |                                                |                                                              | _             |  |
| DOWNHOLE COMMINGLE                                                                                                                                                                                                                                                                                                                                                     |                                                           |               |                    |                                                |                                                              |               |  |
| OTHER:                                                                                                                                                                                                                                                                                                                                                                 | ī                                                         | _             | OTHER:             |                                                | Г                                                            | ٦             |  |
| 13. Describe proposed or completed of                                                                                                                                                                                                                                                                                                                                  | pperations. (Clearly st                                   | tate all pe   |                    | nd give pertinent d                            | ates, including estimated of                                 | date          |  |
| of starting any proposed work). S                                                                                                                                                                                                                                                                                                                                      |                                                           |               |                    |                                                |                                                              |               |  |
| proposed completion or recomple                                                                                                                                                                                                                                                                                                                                        |                                                           |               |                    |                                                |                                                              |               |  |
| Stearns propose to plug and abandon as                                                                                                                                                                                                                                                                                                                                 |                                                           | h: 33         | /OC T              | -l 120052                                      | harry - Dianta as small suith                                | L             |  |
| Clean out as needed to 12195' x Spot 25sx cmt plug x Pull tubing x WOC x Tag cmt plug x 12095' or above x Displace well with gelled brine water x Spot 25sx cmt plug at 10765' x Pull tubing x Perforate at 7476' x Squeeze w/ 35 sx cmt x WOC X tag plug Cut and pull 5 ½" casing from 4185'+ or – x Spot 40 sx cmt at 4235' (Casing stub and Intermediate Shoe plug) |                                                           |               |                    |                                                |                                                              |               |  |
| Cut and pull 5 ½" casing from 4185'+ or                                                                                                                                                                                                                                                                                                                                | r – x Spot ∯0 sx cmt a                                    | 16335         | Casing stub and    | d Intermediate Sh                              | oe plug)                                                     |               |  |
| WOC x tag plug 4085' or above x Pull t                                                                                                                                                                                                                                                                                                                                 | tubing to 2770' (Base                                     | of Salt)      | x spot 30sx cmt    | plug x Pull tubing                             | to 2270'(Top of Salt)                                        |               |  |
| Spot 30sx cmt plug x Pull tubing to 1375                                                                                                                                                                                                                                                                                                                               |                                                           |               |                    |                                                |                                                              |               |  |
| Pull tubing to 382' (Surface casing shoe) Pull tubing to 60' x Circulate cement to                                                                                                                                                                                                                                                                                     |                                                           | uii tubin     | g x woc x tag      | plug at 282° or ab                             | ove                                                          |               |  |
| Cut off well head and service unit ancho                                                                                                                                                                                                                                                                                                                               |                                                           | location      | for release        |                                                |                                                              |               |  |
| Enclosed before and after well diagrams                                                                                                                                                                                                                                                                                                                                | 3 x C144 CLEZ                                             |               |                    |                                                |                                                              |               |  |
|                                                                                                                                                                                                                                                                                                                                                                        |                                                           | ,             | ,                  |                                                |                                                              | `.            |  |
|                                                                                                                                                                                                                                                                                                                                                                        |                                                           | !             | Oil Conservatio    | n Division - Hobbs of<br>to the beginning of F | ffice: <b>Must be Notified</b><br>⊇lugging Operations begin. |               |  |
|                                                                                                                                                                                                                                                                                                                                                                        |                                                           | I             | 2-7 110-u10 p. 1-1 |                                                | <u> </u>                                                     |               |  |
| Spud Date:                                                                                                                                                                                                                                                                                                                                                             | Dig Dal                                                   | lease Dat     | 0.                 |                                                |                                                              |               |  |
| Spud Date.                                                                                                                                                                                                                                                                                                                                                             | Kig Ker                                                   | ease Dav      | <b>6.</b>          |                                                |                                                              |               |  |
| I have be a self-of-of-of-of-of-of-of-of-of-of-of-of-of                                                                                                                                                                                                                                                                                                                |                                                           | 41 1          |                    | 11 1 6                                         | <del></del>                                                  |               |  |
| I hereby certify that the information above                                                                                                                                                                                                                                                                                                                            | is true and complete t                                    | to the bes    | st of my knowled   | ge and belief.                                 |                                                              |               |  |
| SIGNATURE Bells E. Kri                                                                                                                                                                                                                                                                                                                                                 | the TITLE                                                 | Agent f       | or Stearns         | Γ                                              | DATE /1/15/2012                                              | <b>&gt;</b> _ |  |
|                                                                                                                                                                                                                                                                                                                                                                        |                                                           |               |                    |                                                | •                                                            |               |  |
| Type or print name Billy E. Prichard                                                                                                                                                                                                                                                                                                                                   | E-mail a                                                  | address:      | billy@pwllc.net    | PH                                             | IONE: <b>432-934-7680</b>                                    |               |  |
| For State Use Only                                                                                                                                                                                                                                                                                                                                                     | '///                                                      | $\overline{}$ | / _                |                                                |                                                              |               |  |
| APPRÖVED BY:                                                                                                                                                                                                                                                                                                                                                           | TITLE                                                     | 4)            | Ist. MA            | <u></u>                                        | DATE//-20-20/                                                | 2             |  |
| Conditions of Approval (if any):                                                                                                                                                                                                                                                                                                                                       | -                                                         |               | , , , , , , , ,    |                                                | NOV 2 9 2012                                                 | (             |  |
| / (                                                                                                                                                                                                                                                                                                                                                                    |                                                           |               |                    |                                                | 1101 80 0 2214                                               | `             |  |

John R.Stearns dba Stearns
Pray SWD # 2
API # 30-025-03636
660 FNL X 1980 FWL
Unit Letter C, Section 5,T10S,R36E
Lea County, New Mexico
Prior to Plug and Abandonment

John R.Stearns dba Stearns
Pray SWD # 2
API # 30-025-03636
660 FNL X 1980 FWL
Unit Letter C, Section 5,T10S,R36E
Lea County, New Mexico
After Plug and Abandonment

**BEP**