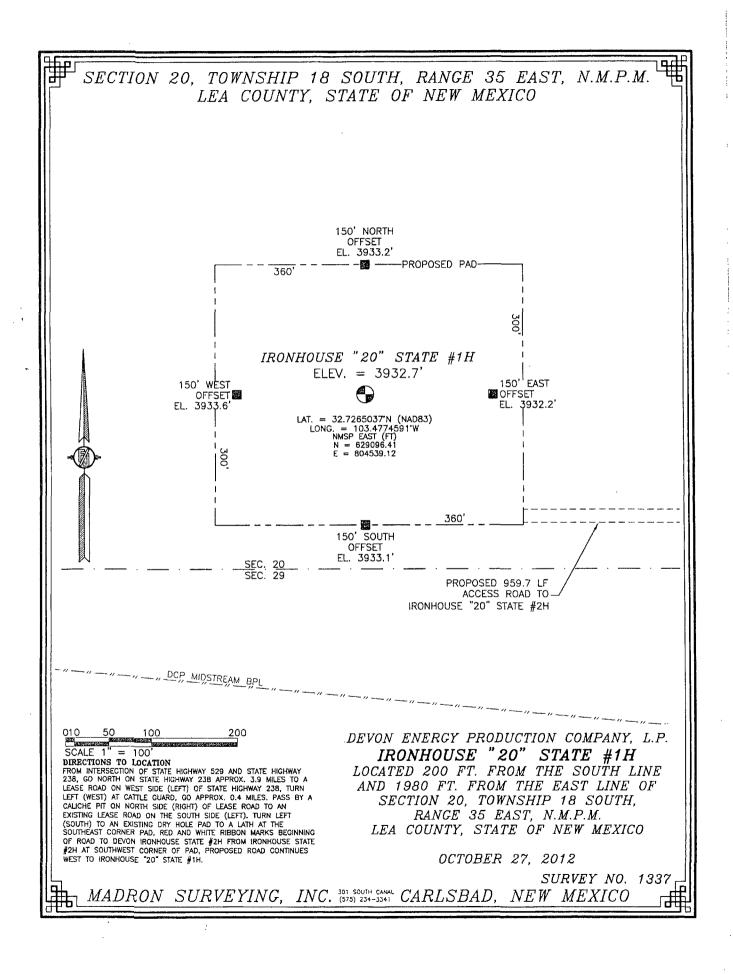

|    |                                                                                                                                                                                                                                                                                                                                                                                                                                                                                                                                                                                                         |                         | Ĥ                                                                                                                                                                         | DBBS OC                     | <b>D</b>             |           |     |                  |               |                |                                                                                           |        |  |
|----|---------------------------------------------------------------------------------------------------------------------------------------------------------------------------------------------------------------------------------------------------------------------------------------------------------------------------------------------------------------------------------------------------------------------------------------------------------------------------------------------------------------------------------------------------------------------------------------------------------|-------------------------|---------------------------------------------------------------------------------------------------------------------------------------------------------------------------|-----------------------------|----------------------|-----------|-----|------------------|---------------|----------------|-------------------------------------------------------------------------------------------|--------|--|
|    | District I       NOV 1 4 2012       State of New Mexico         1625 N. French Dr., Hobbs, NM 85240       NOV 1 4 2012       State of New Mexico         District II       Energy, Minerals & Natural Resources Department         8115 First SL, Artesia, NM 88210       RECEIVED       OIL CONSERVATION DIVISION         Phone: (375) 748-1235 Fax: (375) 84-9720       RECEIVED       1220 South St. Francis Dr.         Phone: (303) 334-6170       Santa Fe, NM 87505       Santa Fe, NM 87505         Phone: (303) 476-3460 Fax: (305) 476-3462       Santa Fe, NM 87505       Santa Fe, NM 87505 |                         |                                                                                                                                                                           |                             |                      |           |     |                  |               |                | Form C-102<br>Revised August 1, 2011<br>Submit one copy to appropriate<br>District Office |        |  |
| i  |                                                                                                                                                                                                                                                                                                                                                                                                                                                                                                                                                                                                         | WELL LC                 | LL LOCATION AND ACREAGE DEDICATION PLAT<br><sup>1</sup> Pool Code <sup>1</sup> Pool Code <sup>2</sup> Pool Code <sup>3</sup> Pool Name <sub>Recvers</sub> 2nd Bone Spring |                             |                      |           |     |                  |               |                |                                                                                           |        |  |
|    |                                                                                                                                                                                                                                                                                                                                                                                                                                                                                                                                                                                                         |                         |                                                                                                                                                                           |                             |                      |           | Rec | ves 2nd          | d Bone        | Buide          |                                                                                           |        |  |
| 1  | * Property Code                                                                                                                                                                                                                                                                                                                                                                                                                                                                                                                                                                                         |                         |                                                                                                                                                                           | <sup>5</sup> Property Name  |                      |           |     |                  |               |                | <sup>6</sup> Well Number                                                                  |        |  |
|    |                                                                                                                                                                                                                                                                                                                                                                                                                                                                                                                                                                                                         |                         | IRONHOUSE "20" STATE                                                                                                                                                      |                             |                      |           |     |                  |               |                | 1H                                                                                        |        |  |
|    | OGRID No.                                                                                                                                                                                                                                                                                                                                                                                                                                                                                                                                                                                               |                         | <sup>8</sup> Operator Name                                                                                                                                                |                             |                      |           |     |                  |               |                | " Elevation                                                                               |        |  |
|    | 6137                                                                                                                                                                                                                                                                                                                                                                                                                                                                                                                                                                                                    |                         | DEVON ENERGY PRODUCTION COMPANY, L.P.                                                                                                                                     |                             |                      |           |     |                  |               |                | 3932.7                                                                                    |        |  |
|    | <sup>10</sup> Surface Location                                                                                                                                                                                                                                                                                                                                                                                                                                                                                                                                                                          |                         |                                                                                                                                                                           |                             |                      |           |     |                  |               |                |                                                                                           |        |  |
| L. | UL or lot no.                                                                                                                                                                                                                                                                                                                                                                                                                                                                                                                                                                                           | Section                 | Township                                                                                                                                                                  | ·   "                       | Lot Idn              | Feet from | the | North/South line | Feet from the | East/West line |                                                                                           | County |  |
| K  | 0                                                                                                                                                                                                                                                                                                                                                                                                                                                                                                                                                                                                       | 20                      | 18 S                                                                                                                                                                      | 35 E                        |                      | 200       |     | SOUTH 1980       |               | EAST           |                                                                                           | LEA    |  |
| •  | "Bottom Hole Location If Different From Surface                                                                                                                                                                                                                                                                                                                                                                                                                                                                                                                                                         |                         |                                                                                                                                                                           |                             |                      |           |     |                  |               |                |                                                                                           |        |  |
| A  | UL or lot no.                                                                                                                                                                                                                                                                                                                                                                                                                                                                                                                                                                                           | Section                 | Township                                                                                                                                                                  |                             | Lot Idn              | Fcet from | the | North/South line | Feet from the | East/W         |                                                                                           | County |  |
| A  | B                                                                                                                                                                                                                                                                                                                                                                                                                                                                                                                                                                                                       | 20                      | 18 S                                                                                                                                                                      | 35 E                        |                      | 330       |     | NORTH            | 1980          | EA             | ST                                                                                        | LEA    |  |
| •  | <sup>13</sup> Dedicated Acres<br>160                                                                                                                                                                                                                                                                                                                                                                                                                                                                                                                                                                    | s <sup>19</sup> Joint o | r Infill                                                                                                                                                                  | <sup>14</sup> Consolidation | Code <sup>13</sup> ( | Order No. |     |                  |               |                |                                                                                           |        |  |