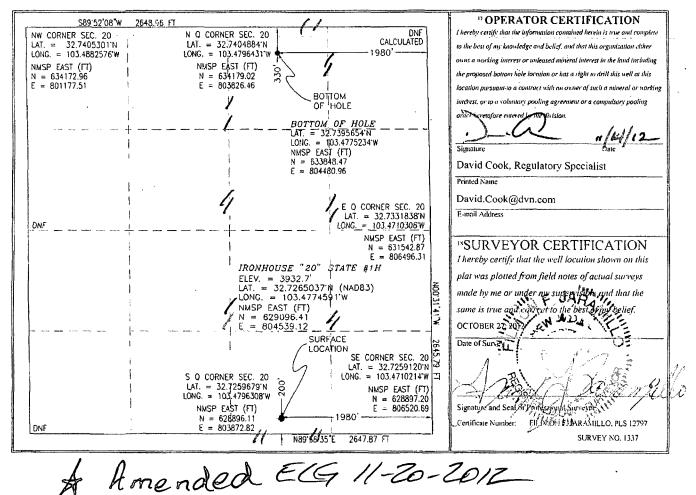

|    |                                                                                                                                                                                                                                                                                                                                                                                                                                                                                                                                                                                                         |                         | Ĥ                                                                                                                                                                         | DBBS OC                     | <b>D</b>             |           |     |                  |               |                |                                                                                           |        |  |
|----|---------------------------------------------------------------------------------------------------------------------------------------------------------------------------------------------------------------------------------------------------------------------------------------------------------------------------------------------------------------------------------------------------------------------------------------------------------------------------------------------------------------------------------------------------------------------------------------------------------|-------------------------|---------------------------------------------------------------------------------------------------------------------------------------------------------------------------|-----------------------------|----------------------|-----------|-----|------------------|---------------|----------------|-------------------------------------------------------------------------------------------|--------|--|
|    | District I       NOV 1 4 2012       State of New Mexico         1625 N. French Dr., Hobbs, NM 85240       NOV 1 4 2012       State of New Mexico         District II       Energy, Minerals & Natural Resources Department         8115 First SL, Artesia, NM 88210       RECEIVED       OIL CONSERVATION DIVISION         Phone: (375) 748-1235 Fax: (375) 84-9720       RECEIVED       1220 South St. Francis Dr.         Phone: (303) 334-6170       Santa Fe, NM 87505       Santa Fe, NM 87505         Phone: (303) 476-3460 Fax: (305) 476-3462       Santa Fe, NM 87505       Santa Fe, NM 87505 |                         |                                                                                                                                                                           |                             |                      |           |     |                  |               |                | Form C-102<br>Revised August 1, 2011<br>Submit one copy to appropriate<br>District Office |        |  |
| i  |                                                                                                                                                                                                                                                                                                                                                                                                                                                                                                                                                                                                         | WELL LC                 | LL LOCATION AND ACREAGE DEDICATION PLAT<br><sup>1</sup> Pool Code <sup>1</sup> Pool Code <sup>2</sup> Pool Code <sup>3</sup> Pool Name <sub>Recvers</sub> 2nd Bone Spring |                             |                      |           |     |                  |               |                |                                                                                           |        |  |
|    |                                                                                                                                                                                                                                                                                                                                                                                                                                                                                                                                                                                                         |                         |                                                                                                                                                                           |                             |                      |           | Rec | ves 2nd          | d Bone        | Buide          |                                                                                           |        |  |
| 1  | * Property Code                                                                                                                                                                                                                                                                                                                                                                                                                                                                                                                                                                                         |                         |                                                                                                                                                                           | <sup>5</sup> Property Name  |                      |           |     |                  |               |                | <sup>6</sup> Well Number                                                                  |        |  |
|    |                                                                                                                                                                                                                                                                                                                                                                                                                                                                                                                                                                                                         |                         | IRONHOUSE "20" STATE                                                                                                                                                      |                             |                      |           |     |                  |               |                | 1H                                                                                        |        |  |
|    | OGRID No.                                                                                                                                                                                                                                                                                                                                                                                                                                                                                                                                                                                               |                         | <sup>8</sup> Operator Name                                                                                                                                                |                             |                      |           |     |                  |               |                | " Elevation                                                                               |        |  |
|    | 6137                                                                                                                                                                                                                                                                                                                                                                                                                                                                                                                                                                                                    |                         | DEVON ENERGY PRODUCTION COMPANY, L.P.                                                                                                                                     |                             |                      |           |     |                  |               |                | 3932.7                                                                                    |        |  |
|    | <sup>10</sup> Surface Location                                                                                                                                                                                                                                                                                                                                                                                                                                                                                                                                                                          |                         |                                                                                                                                                                           |                             |                      |           |     |                  |               |                |                                                                                           |        |  |
| L. | UL or lot no.                                                                                                                                                                                                                                                                                                                                                                                                                                                                                                                                                                                           | Section                 | Township                                                                                                                                                                  | ·   "                       | Lot Idn              | Feet from | the | North/South line | Feet from the | East/West line |                                                                                           | County |  |
| K  | 0                                                                                                                                                                                                                                                                                                                                                                                                                                                                                                                                                                                                       | 20                      | 18 S                                                                                                                                                                      | 35 E                        |                      | 200       |     | SOUTH 1980       |               | EAST           |                                                                                           | LEA    |  |
| •  | "Bottom Hole Location If Different From Surface                                                                                                                                                                                                                                                                                                                                                                                                                                                                                                                                                         |                         |                                                                                                                                                                           |                             |                      |           |     |                  |               |                |                                                                                           |        |  |
| A  | UL or lot no.                                                                                                                                                                                                                                                                                                                                                                                                                                                                                                                                                                                           | Section                 | Township                                                                                                                                                                  |                             | Lot Idn              | Fcet from | the | North/South line | Feet from the | East/W         |                                                                                           | County |  |
| A  | B                                                                                                                                                                                                                                                                                                                                                                                                                                                                                                                                                                                                       | 20                      | 18 S                                                                                                                                                                      | 35 E                        |                      | 330       |     | NORTH            | 1980          | EA             | ST                                                                                        | LEA    |  |
| •  | <sup>13</sup> Dedicated Acres<br>160                                                                                                                                                                                                                                                                                                                                                                                                                                                                                                                                                                    | s <sup>19</sup> Joint o | r Infill                                                                                                                                                                  | <sup>14</sup> Consolidation | Code <sup>13</sup> ( | Order No. |     |                  |               |                |                                                                                           |        |  |