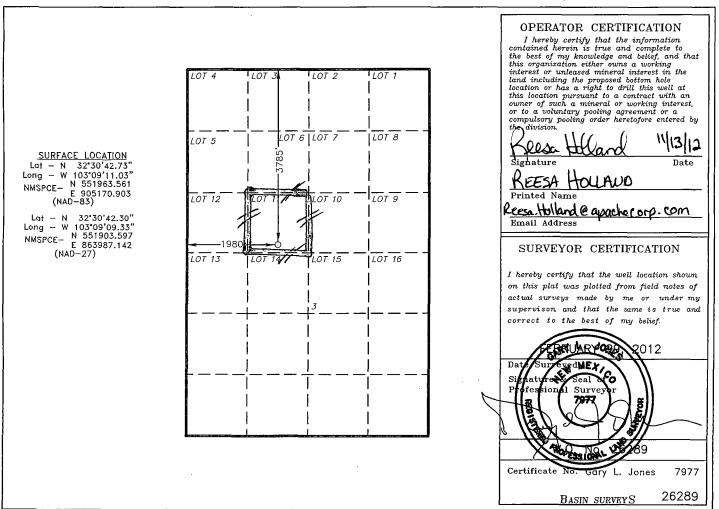

Form C-102
Revised August 1, 2011
CD
ne copy to appropriate
District Office

OIL CONSERVATION DIVISION

1220 South St. Francis Dr. Santa Fe, New Mexico 87505 NOV 1 6 2012

WELL LOCATION AND ACREAGE DEDICATION PLAT RECEIVED MENDED REPORT

| 30-025-40516  | Pool Code<br>22900 | ool Name<br>-T-D, NORTH |             |
|---------------|--------------------|-------------------------|-------------|
| Property Code | Proper             | ty Name                 | Well Number |
| 22503         | NE                 | 175                     |             |
| OGRID No.     | Operat             | Elevation               |             |
| 87.3          | APACHE CO          | PRPORATION              | 3463'       |

## Surface Location

| U  | L or lot No. | Section | Township | Range | Lot Idn | Feet from the | North/South line | Feet from the | East/West line | County |
|----|--------------|---------|----------|-------|---------|---------------|------------------|---------------|----------------|--------|
| 19 | LOT 11       | 3       | 21 S     | 37 E  | - 11    | 3785          | NORTH            | 1980          | WEST           | LEA    |

## Bottom Hole Location If Different From Surface

| UL or lot No.   | Section | Township    | Range       | Lot Idn | Feet from the | North/South line | Feet from the | East/West line | County |
|-----------------|---------|-------------|-------------|---------|---------------|------------------|---------------|----------------|--------|
| Dedicated Acres | Joint o | r Infill Co | nsolidation | Code Or | der No.       |                  |               |                |        |