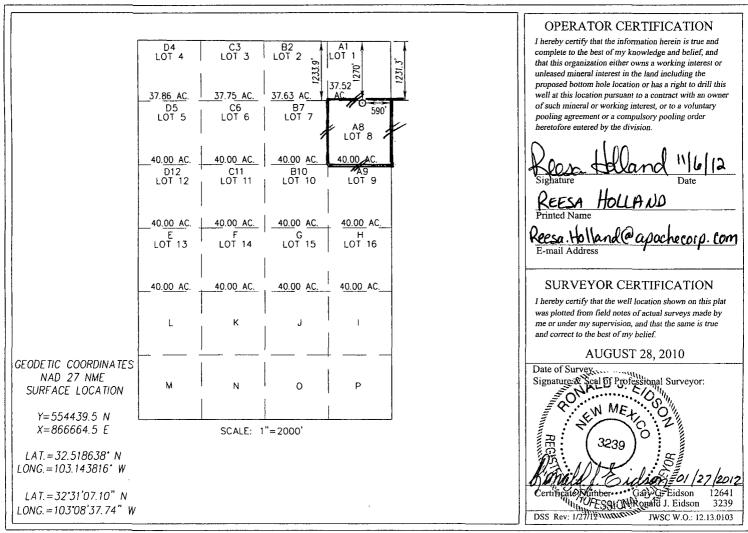

## RECEIVED LOCATION AND ACREAGE DEDICATION PLAT

| 30-025-40526        | Pool Code<br>22 900 | EUNICE; B-T-D, NORTH                  |  |
|---------------------|---------------------|---------------------------------------|--|
| Property Code 22503 | · •                 | TY Name Well Number DRINKARD UNIT 164 |  |
| OGRID No. 873       |                     | tor Name Elevation ORPORATION 3494'   |  |

## Surface Location

|   | UL or lot No. | Section | Township | Range | Lot Idn | Feet from the | North/South line | Feet from the | East/West line | County |
|---|---------------|---------|----------|-------|---------|---------------|------------------|---------------|----------------|--------|
| ļ | 8             | 3       | 21-S     | 37-E  | 8       | 1270          | NORTH            | 590           | EAST           | LEA    |

## Bottom Hole Location If Different From Surface

| UL or lot No.   | Section       | Township | Range           | Lot Idn | Feet from the | North/South line | Feet from the | East/West line | County |
|-----------------|---------------|----------|-----------------|---------|---------------|------------------|---------------|----------------|--------|
|                 |               |          |                 |         |               |                  |               |                |        |
| Dedicated Acres | Joint or Infi |          | solidation Code | Orde    | er No.        |                  |               |                |        |
| 40              |               |          |                 |         |               |                  |               |                |        |