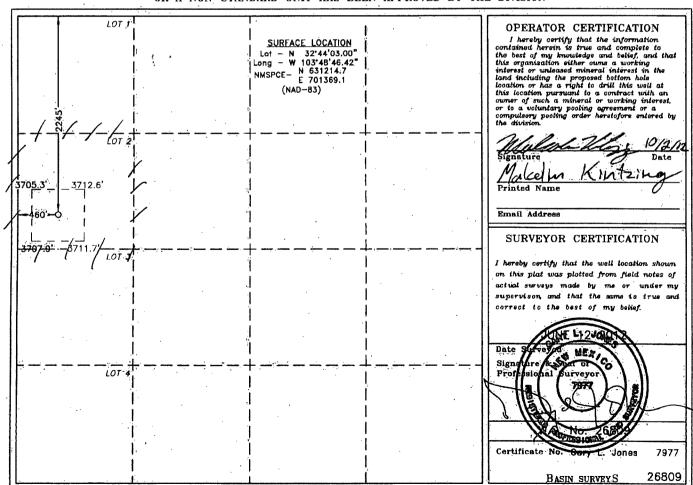

☐ AMENDED REPORT

| 30-02         | Number 5-41 | 0780     |               | Pool Code<br>743 | 51              | jugast 1         | Pool Name     | East            |        |
|---------------|-------------|----------|---------------|------------------|-----------------|------------------|---------------|-----------------|--------|
| Property Code |             |          | Property      |                  |                 |                  |               | Well Nu         | mber   |
| 56419         |             |          | ESDU          |                  |                 |                  |               | 29              |        |
| OGRID No.     |             |          | Operator Name |                  |                 |                  | Elevation     |                 |        |
| 154903        |             |          | SM ENERGY     |                  |                 | Y                |               | 3707            |        |
|               |             |          |               |                  | Surface Loca    | ation            |               |                 |        |
| UL or lot No. | Section     | Township | Range         | Lot Idn          | Feet from the   | North/South line | Feet from the | East/West line  | County |
| LOT 2         | 19          | 18 S     | ,32 E         |                  | 2245            | NORTH .          | 460           | WEST -          | LEA    |
|               |             |          | Bottom        | Hole Loc         | eation If Diffe | rent From Sur    | face          | •               |        |
| UL or lot No. | Section     | Township | Range         | Lot Idn          | Peet from the   | North/South line | Feet from the | .East/West line | County |
|               |             |          |               |                  |                 |                  |               |                 |        |