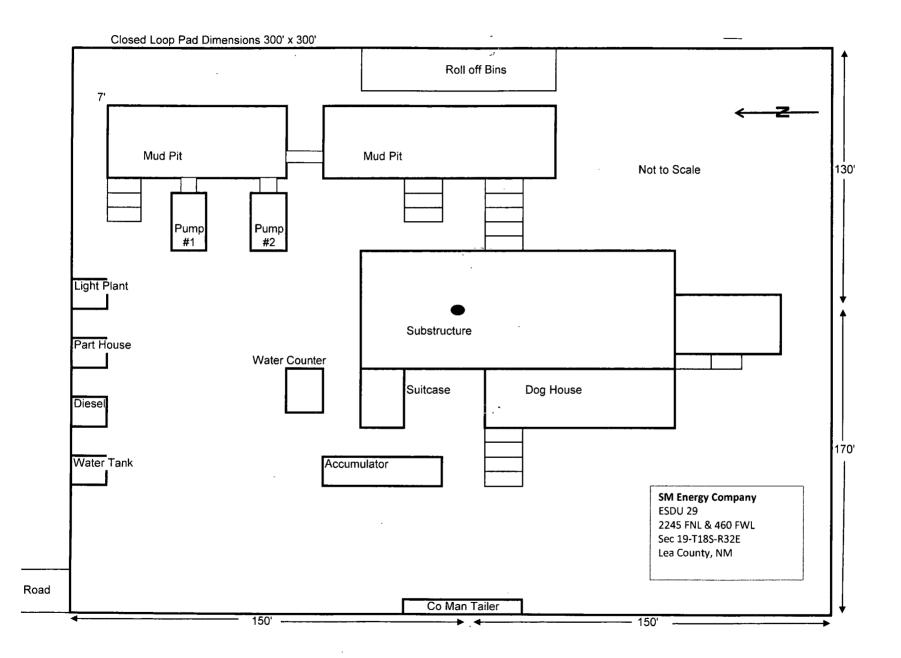

| (`                                                                                                                                                                                                                                                                                                                                                                                                                                                                                      |                                                              |                                                                                                  |  |
|-----------------------------------------------------------------------------------------------------------------------------------------------------------------------------------------------------------------------------------------------------------------------------------------------------------------------------------------------------------------------------------------------------------------------------------------------------------------------------------------|--------------------------------------------------------------|--------------------------------------------------------------------------------------------------|--|
| District I<br>1625 N. French Dr., Hobbs, NM 882400BBS OCD<br>District II                                                                                                                                                                                                                                                                                                                                                                                                                | State of New Mexico<br>Energy Minerals and Natural Resources | Form C-144 CLEZ<br>Revised August 1, 2011                                                        |  |
| B11 S. First St., Artesia, NM 88210<br>District III<br>1000 Rio Brazos Road, Aztec, NM 87410                                                                                                                                                                                                                                                                                                                                                                                            | Department<br>Oil Conservation Division                      | For closed-loop systems that only use above ground steel tanks or haul-off bins and propose      |  |
|                                                                                                                                                                                                                                                                                                                                                                                                                                                                                         | 1220 South St. Francis Dr.                                   | <i>to implement waste removal for closure</i> , submit to the appropriate NMOCD District Office. |  |
| District IV<br>1220 S. St. Francis Dr., Santa Fe, NM 87505<br>RECEIVED                                                                                                                                                                                                                                                                                                                                                                                                                  | Santa Fe, NM 87505                                           |                                                                                                  |  |
| Closed-Loop System Permit or Closure Plan Application                                                                                                                                                                                                                                                                                                                                                                                                                                   |                                                              |                                                                                                  |  |
| (that only use above ground steel tanks or haul-off bins and propose to implement waste removal for closure)                                                                                                                                                                                                                                                                                                                                                                            |                                                              |                                                                                                  |  |
| Type of action:  Permit  Closure                                                                                                                                                                                                                                                                                                                                                                                                                                                        |                                                              |                                                                                                  |  |
| Instructions: Please submit one application (Form C-144 CLEZ) per individual closed-loop system request. For any application request other than for a closed-loop system that only use above ground steel tanks or haul-off bins and propose to implement waste removal for closure, please submit a Form C-144. Please be advised that approval of this request does not relieve the operator of liability should operations result in pollution of surface water, ground water or the |                                                              |                                                                                                  |  |
| environment. Nor does approval relieve the operator of its responsibility to comply with any other applicable governmental authority's rules, regulations or ordinances.                                                                                                                                                                                                                                                                                                                |                                                              |                                                                                                  |  |
| Operator: SM ENERGY COMPANY                                                                                                                                                                                                                                                                                                                                                                                                                                                             | OGRID #:                                                     | 154903                                                                                           |  |
| Address: 3300 N "A" STREET, BLDG 7-200, I                                                                                                                                                                                                                                                                                                                                                                                                                                               | MIDLAND, TX 79705                                            |                                                                                                  |  |
| Facility or well name: ESDU 29                                                                                                                                                                                                                                                                                                                                                                                                                                                          |                                                              |                                                                                                  |  |
| API Number: 30-025-40870                                                                                                                                                                                                                                                                                                                                                                                                                                                                | $\bigcirc$ OCD Permit Number: $\square$                      | -0 5469                                                                                          |  |
| U/L or Qtr/Qtr E Section 19                                                                                                                                                                                                                                                                                                                                                                                                                                                             | Township <u>18S</u> Range <u>32E</u>                         | County: LEA                                                                                      |  |
| Center of Proposed Design: Latitude                                                                                                                                                                                                                                                                                                                                                                                                                                                     |                                                              |                                                                                                  |  |
| Surface Owner: 🕱 Federal 🗌 State 🔲 Private 🗌                                                                                                                                                                                                                                                                                                                                                                                                                                            |                                                              |                                                                                                  |  |
| 2.                                                                                                                                                                                                                                                                                                                                                                                                                                                                                      |                                                              |                                                                                                  |  |
| Closed-loop System: Subsection H of 19.15.1                                                                                                                                                                                                                                                                                                                                                                                                                                             | 7.11 NMAC                                                    |                                                                                                  |  |
| Operation: 🕅 Drilling a new well 🗌 Workover or                                                                                                                                                                                                                                                                                                                                                                                                                                          | Drilling (Applies to activities which require prior ap       | pproval of a permit or notice of intent) 🔲 P&A                                                   |  |
| X Above Ground Steel Tanks or X Haul-off Bins                                                                                                                                                                                                                                                                                                                                                                                                                                           |                                                              |                                                                                                  |  |
| 3.<br>Signs: Subsection C of 19.15.17.11 NMAC                                                                                                                                                                                                                                                                                                                                                                                                                                           |                                                              |                                                                                                  |  |
| ∑ 12"x 24"; 2" lettering, providing Operator's name, site location, and emergency telephone numbers                                                                                                                                                                                                                                                                                                                                                                                     |                                                              |                                                                                                  |  |
| Signed in compliance with 19.15.16.8 NMAC                                                                                                                                                                                                                                                                                                                                                                                                                                               |                                                              |                                                                                                  |  |
| 4.<br><u>Closed-loop Systems Permit Application Attachment Checklist</u> : Subsection B of 19.15.17.9 NMAC                                                                                                                                                                                                                                                                                                                                                                              |                                                              |                                                                                                  |  |
| Instructions: Each of the following items must be attached to the application. Please indicate, by a check mark in the box, that the documents are attached.                                                                                                                                                                                                                                                                                                                            |                                                              |                                                                                                  |  |
| <ul> <li>Design Plan - based upon the appropriate requirements of 19.15.17.11 NMAC</li> <li>Operating and Maintenance Plan - based upon the appropriate requirements of 19.15.17.12 NMAC</li> <li>Closure Plan (Please complete Box 5) - based upon the appropriate requirements of Subsection C of 19.15.17.9 NMAC and 19.15.17.13 NMAC</li> </ul>                                                                                                                                     |                                                              |                                                                                                  |  |
| Previously Approved Design (attach copy of design) AP[ Number:                                                                                                                                                                                                                                                                                                                                                                                                                          |                                                              |                                                                                                  |  |
| Previously Approved Operating and Maintenand                                                                                                                                                                                                                                                                                                                                                                                                                                            | ce Plan API Number:                                          |                                                                                                  |  |
| <sup>5.</sup><br><u>Waste Removal Closure For Closed-loop Systems That Utilize Above Ground Steel Tanks or Haul-off Bins Only</u> : (19.15.17.13.D NMAC)<br>Instructions: Please indentify the facility or facilities for the disposal of liquids, drilling fluids and drill cuttings. Use attachment if more than two<br>facilities are required.                                                                                                                                      |                                                              |                                                                                                  |  |
| Disposal Facility Name: GANDY-MARLEY I                                                                                                                                                                                                                                                                                                                                                                                                                                                  | NC Disposal Facility Pe                                      | rmit Number: NM-01-0019                                                                          |  |
| Disposal Facility Name: CRF R. 360                                                                                                                                                                                                                                                                                                                                                                                                                                                      | , Disposal Facility Pe                                       | rmit Number: NM-01-0006                                                                          |  |
| Will any of the proposed closed-loop system operations and associated activities occur on or in areas that <i>will not</i> be used for future service and operations?<br>Yes (If yes, please provide the information below) X No                                                                                                                                                                                                                                                        |                                                              |                                                                                                  |  |
| Required for impacted areas which will not be used for future service and operations:         Image: Soil Backfill and Cover Design Specifications based upon the appropriate requirements of Subsection H of 19.15.17.13 NMAC         Image: Re-vegetation Plan - based upon the appropriate requirements of Subsection I of 19.15.17.13 NMAC         Image: Site Reclamation Plan - based upon the appropriate requirements of Subsection G of 19.15.17.13 NMAC                       |                                                              |                                                                                                  |  |
| 6.<br>Operator Application Certification:                                                                                                                                                                                                                                                                                                                                                                                                                                               |                                                              |                                                                                                  |  |
| I hereby certify that the information submitted with this application is true, accurate and complete to the best of my knowledge and belief.                                                                                                                                                                                                                                                                                                                                            |                                                              |                                                                                                  |  |
| Name (Print): MALCOLM KINTZING                                                                                                                                                                                                                                                                                                                                                                                                                                                          |                                                              | RVOIR ENGINEER                                                                                   |  |
| Signature: Multiple Veters Date: 08/02/2012                                                                                                                                                                                                                                                                                                                                                                                                                                             |                                                              |                                                                                                  |  |
| e-mail address: MKINTZING@SM-ENERGY.C                                                                                                                                                                                                                                                                                                                                                                                                                                                   | COM Telephone: (4.                                           | 32)688-3125                                                                                      |  |
| Form C-144 CLEZ                                                                                                                                                                                                                                                                                                                                                                                                                                                                         | Oil Conservation Division                                    | Pure Lof 2                                                                                       |  |
|                                                                                                                                                                                                                                                                                                                                                                                                                                                                                         |                                                              | DEC 0 3 2012                                                                                     |  |