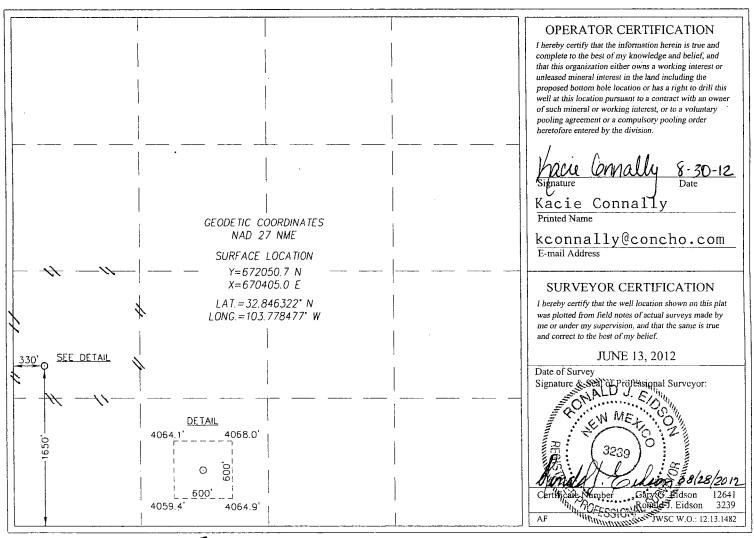

## WELL LOCATION AND ACREAGE DEDICATION

| API Number            |           |                    |                        | Pool Code   |                   | Pool Name          |               |                |           |  |
|-----------------------|-----------|--------------------|------------------------|-------------|-------------------|--------------------|---------------|----------------|-----------|--|
| 30-025 <b>-408</b> 71 |           |                    | 4                      | 4500        | M.                | aljamar; Y         |               |                |           |  |
| Property Code         |           |                    | Property Name          |             |                   |                    |               | Well Number    |           |  |
| 39558                 |           |                    | BRANEX-COG FEDERAL COM |             |                   |                    |               |                | 10        |  |
| OGRID No.             |           |                    | Operator Name          |             |                   |                    |               |                | Elevation |  |
| 229137                |           | COG OPERATING, LLC |                        |             |                   |                    |               |                | 4063'     |  |
|                       |           |                    |                        |             | Surface Locat     | on                 |               |                |           |  |
| UL or lot No.         | Section   | Township           | Range                  | Lot Idn     | Feet from the     | North/South line   | Feet from the | East/West line | County    |  |
| L                     | 9         | 17-S               | 32 <b>-</b> E          |             | 1650              | SOUTH              | 330           | WEST           | LEA       |  |
|                       |           | <del> </del>       |                        | Bottom Hole | Location If Diffe | erent From Surface |               |                |           |  |
| UL or lot No.         | Section   | Township           | Range                  | Lot Idn     | Feet from the     | North/South line   | Feet from the | East/West line | County    |  |
| Dedicated Acres       | Joint or  | Infill Co          | onsolidation C         | Code Orde   | er No.            |                    |               |                |           |  |
| Dedicated Acres       | 301111 01 |                    | onsonuation C          | Orde Orde   | A 110.            |                    |               |                |           |  |
| 40                    |           |                    |                        |             |                   |                    |               |                |           |  |