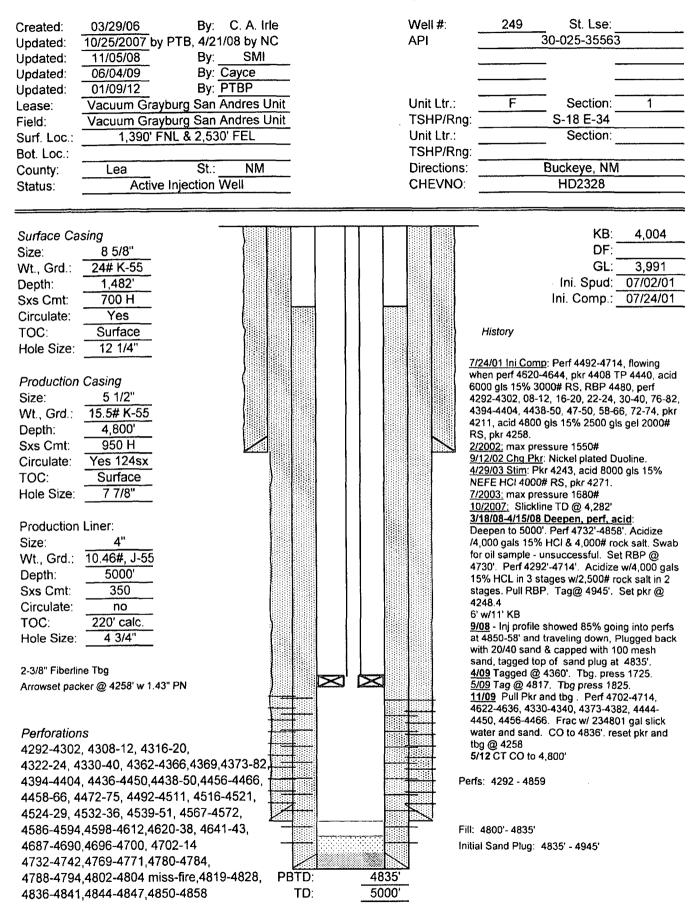

Place well on injection.

## RRW 10/31/2012

Contacts:

| Contacts.                            |                                     |
|--------------------------------------|-------------------------------------|
| Remedial Engineer – Larry Birkelbach | (432-687-7650 / Cell: 432-208-4772) |
| Production Engineer – Ryan Warmke    | (432-687-7452 / Cell: 281-460-9143) |
| ALCR – Danny Acosta                  | (Cell: 575-631-9033)                |
| D&C Ops Manager – Boyd Schaneman     | (432-687-7402 / Cell: 432-238-3667) |
| D&C Supt. – Heath Lynch              | (432-687-7857 / Cell: 281-685-6188) |
| OS – Nick Moschetti                  | (Cell: 432-631-0646)                |
|                                      |                                     |

## VGSAU #249 Wellbore Diagram