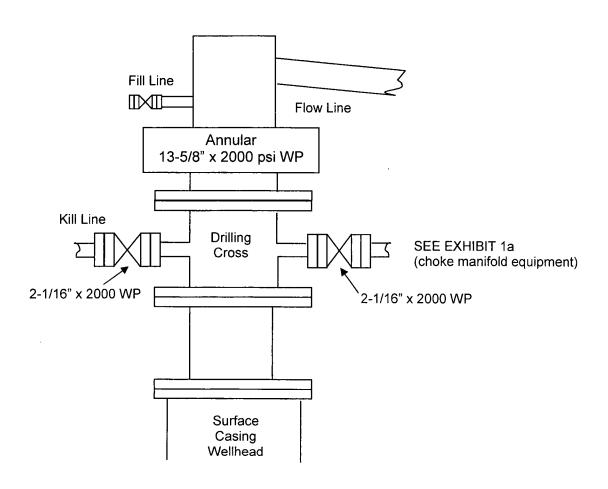

The surface casing will be set and cemented back to surface as per the approved APD. A 2000 psi (minimum) annular BOP and choke manifold will be installed above the 13-3/8" SOW X 13-5/8" 3000 psi casing head to drill the intermediate (12-1/4") hole section. The surface casing and BOPE will be tested to 1500 psi prior to drilling out the shoe track.

## EOG Resources 2000 PSI BOPE

EXIBIT 1a

EOG Resources, Inc.
2M Choke Manifold Equipment

EXIBIT 1b EOG Resources, Inc. Closed Loop Diagram