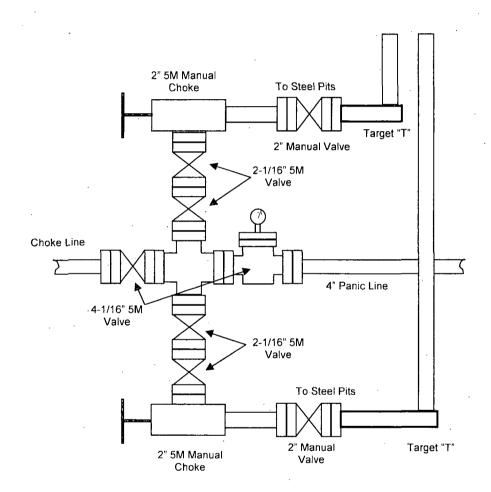

## EOG Resources 2000 PSI BOPE

EXIBIT 1a

EOG Resources, Inc.
2M Choke Manifold Equipment

EXIBIT 1b EOG Resources, Inc. Closed Loop Diagram