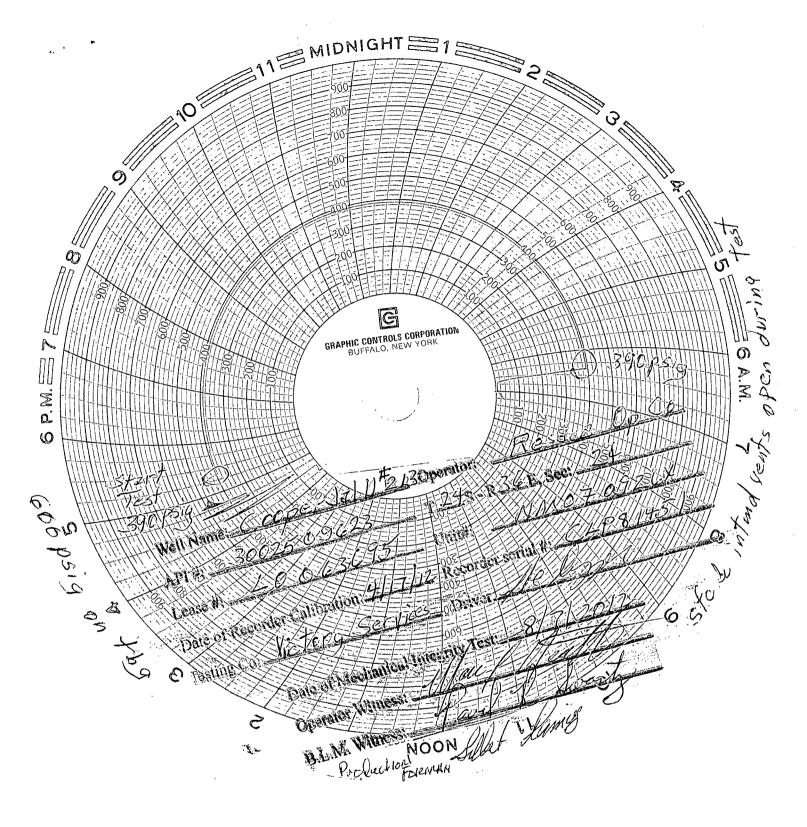

 Lease Serial No. LC-063965

Do not use this form for proposals to drill or to re-enter 1 20 20 2 If Indian, Allottee or Tribe Name

| abandoned well.                                                                                                                                      | Use Form 3160-3 (APD) for                                                                                               |                           |                      |                                         |                                  |               |
|------------------------------------------------------------------------------------------------------------------------------------------------------|-------------------------------------------------------------------------------------------------------------------------|---------------------------|----------------------|-----------------------------------------|----------------------------------|---------------|
| SUBMI                                                                                                                                                | IT IN TRIPLICATE – Other instructio                                                                                     | ns on page 2. <b>RE</b>   | CEIVER               | If Unit of CA/Agree                     | ement, Name and/or No.           |               |
| I. Type of Well                                                                                                                                      |                                                                                                                         |                           | C                    | ooper Jal Unit- NN                      | M 070926X                        |               |
| Oil Well Gas V                                                                                                                                       | Well                                                                                                                    |                           |                      | Well Name and No<br>poper Jal Unit #21  |                                  |               |
| 2. Name of Operator                                                                                                                                  | Resaca Operating Company                                                                                                |                           | 9<br>30              | API Well No.<br>0-025-09623             |                                  |               |
| 3a. Address                                                                                                                                          |                                                                                                                         | e No. (include area code) | 10.                  | . Field and Pool or l                   | Exploratory Area                 |               |
| 1331 Lamar Street, Suite 1450                                                                                                                        | Houston, TX (432) 58                                                                                                    | 0-8500                    | Ja                   | lmat; T-Y-7R/ Lar                       | nglie Mattix; 7R-Q-G             |               |
| 4. Location of Well (Footage, Sec., T.                                                                                                               | ,R.,M., or Survey Description)                                                                                          |                           |                      | . Country or Parish,                    | , State                          |               |
| 1980' FSL & 662' FEL, Sec. 24, T-24S, R-36E,                                                                                                         | Unit Letter I                                                                                                           |                           | Le                   | ea County, NM                           |                                  |               |
| 12. CHE                                                                                                                                              | CK THE APPROPRIATE BOX(ES) TO                                                                                           | INDICATE NATURE O         | F NOTICE,            | REPORT OR OTH                           | IER DATA                         |               |
| TYPE OF SUBMISSION                                                                                                                                   |                                                                                                                         | ТҮРЕ                      | OF ACTION            | 1                                       |                                  |               |
| Notice of Intent                                                                                                                                     | Acidize Alter Casing                                                                                                    | Deepen<br>Fracture Treat  | Production Reclamate | on (Start/Resume)                       | Water Shut-Off  ✓ Well Integrity |               |
| ✓ Subsequent Report                                                                                                                                  | Casing Repair                                                                                                           | New Construction          | Recompl              | ete                                     | Other                            |               |
|                                                                                                                                                      | Change Plans                                                                                                            | Plug and Abandon          | Tempora              | rily Abandon                            |                                  |               |
| Final Abandonment Notice                                                                                                                             | Convert to Injection                                                                                                    | Plug Back                 | Water Di             | sposal                                  |                                  |               |
| determined that the site is ready for Objective: This well is an injector of 1.) Notified BLM/OCD of impending 2.) Called out transport truck to loc | completed in Jalmat & Langlie Mattix<br>g mechanical integrity test.<br>ation.<br>essured up & ran mechanical integrity | Pools. A mechanical in    | ntegrity test        | was performed or<br>90 psig.            | n 08/07/2012.                    |               |
| 14. I hereby certify that the foregoing is  Melanie Reyes                                                                                            | true and correct. Name (Printed/Typed)                                                                                  | Title Engineer A          | ssistant             | *************************************** | cept for recor                   | 14ff<br>      |
| Signature ///                                                                                                                                        | <u> </u>                                                                                                                | Date 08/09/2012           | !                    |                                         |                                  |               |
|                                                                                                                                                      | THIS SPACE FOR FE                                                                                                       | DERAL OR STAT             | TE OFFIC             | EUSE AC                                 | CEPTED FOR RE                    | CORL          |
| Approved by                                                                                                                                          |                                                                                                                         | Title                     |                      |                                         | Date DFC 6 2012                  |               |
| anditions of approval if any are attached                                                                                                            | d. Approval of this notice does not warran                                                                              | ot or certify             |                      |                                         | DEC D ZUIZ                       | $\overline{}$ |