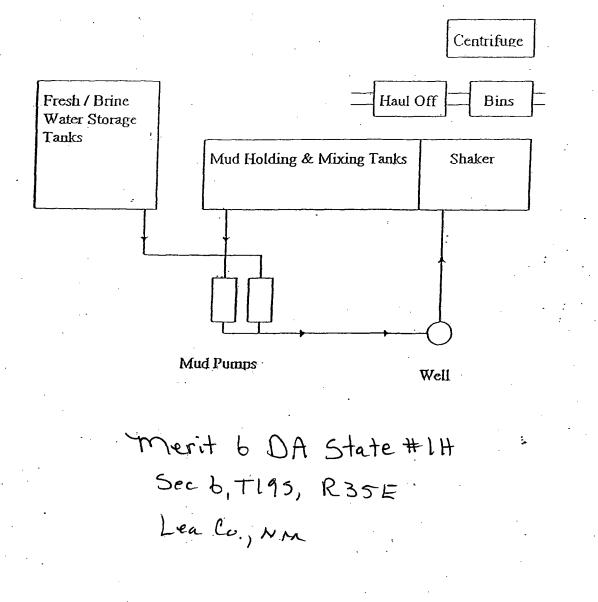

## OPERATING AND MAINTENANCE PLAN

1. The operator will maintain all liquids and solids within the closed loop system. To prevent the contamination of fresh water and protect public health & environment. Rig personnel will inspect system each tour & report any leaks or spills as required. Leaks in system will be properly fixed immediately.

2. Solids and contaminated fluid will be hauled to the approved facility as required.

## **Closed** Loop System Design & Construction