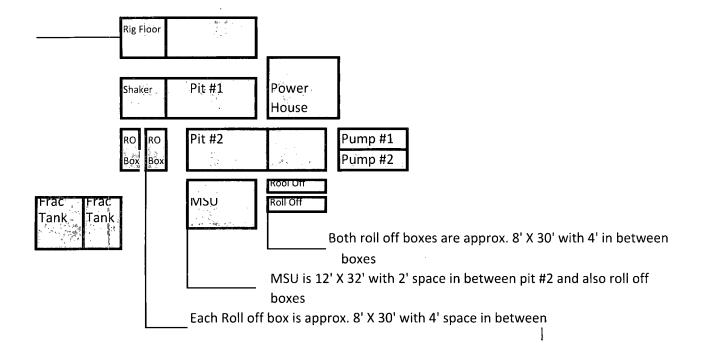

- \*\* The only piece of equipment we have is the MudStripper Unit

  The other sizes are estimates that we walked off on location
- \*\* The frac tanks are 10' X 48'