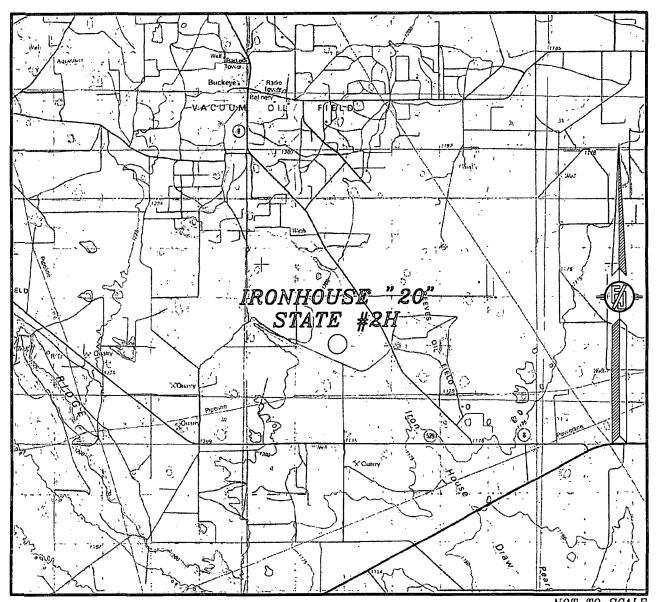

NOT TO SCALE AERIAL PHOTO: GOOGLE EARTH MARCH 2012

DEVON ENERGY PRODUCTION COMPANY, L.P.

IRONHOUSE "20" STATE #2H

LOCATED 200 FT. FROM THE SOUTH LINE
AND 660 FT. FROM THE EAST LINE OF
SECTION 20, TOWNSHIP 18 SOUTH,
RANGE 35 EAST, N.M.P.M.
LEA COUNTY, STATE OF NEW MEXICO

OCTOBER 27, 2012

SURVEY NO. 1338
MADRON SURVEYING, INC. 501 SOUTH CANAL CARLSBAD, NEW MEXICO