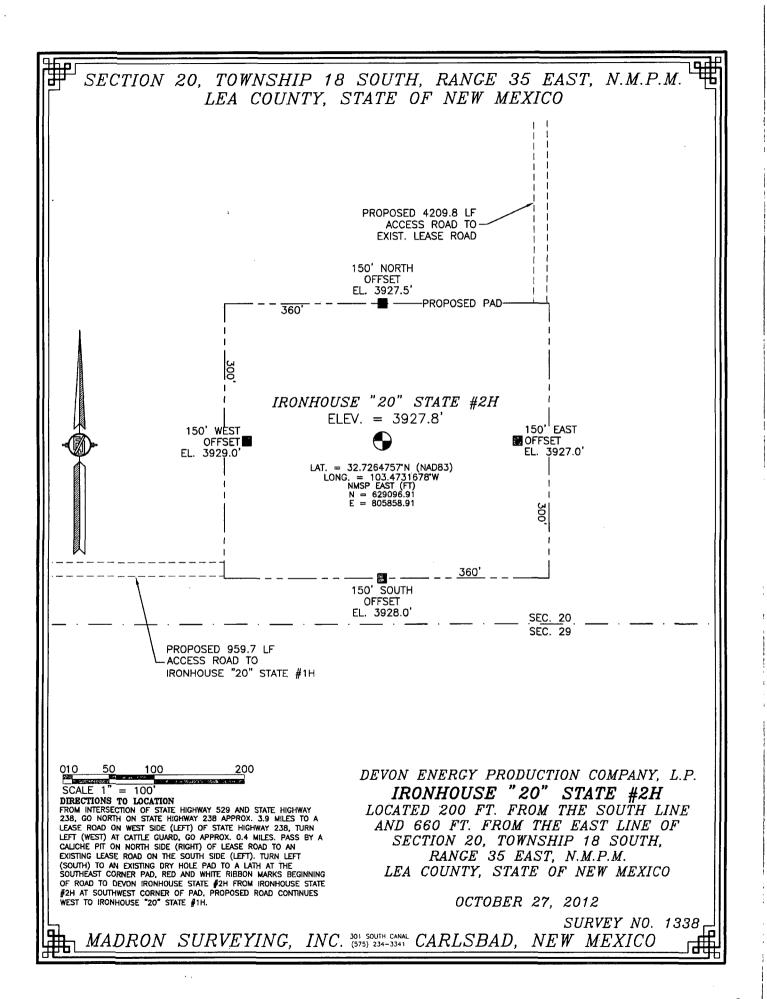

## SECTION 20, TOWNSHIP 18 SOUTH, RANGE 35 EAST, N.M.P.M. LEA COUNTY, STATE OF NEW MEXICO LOCATION VERIFICATION MAP

DEVON ENERGY PRODUCTION COMPANY, L.P.

IRONHOUSE "20" STATE #2H

LOCATED 200 FT. FROM THE SOUTH LINE
AND 660 FT. FROM THE EAST LINE OF

SECTION 20, TOWNSHIP 18 SOUTH,

RANGE 35 EAST, N.M.P.M.

LEA COUNTY, STATE OF NEW MEXICO

OCTOBER 27, 2012

SURVEY NO. 1338

MADRON SURVEYING, INC. 301 SOUTH CANAL CARLSBAD, NEW MEXICO