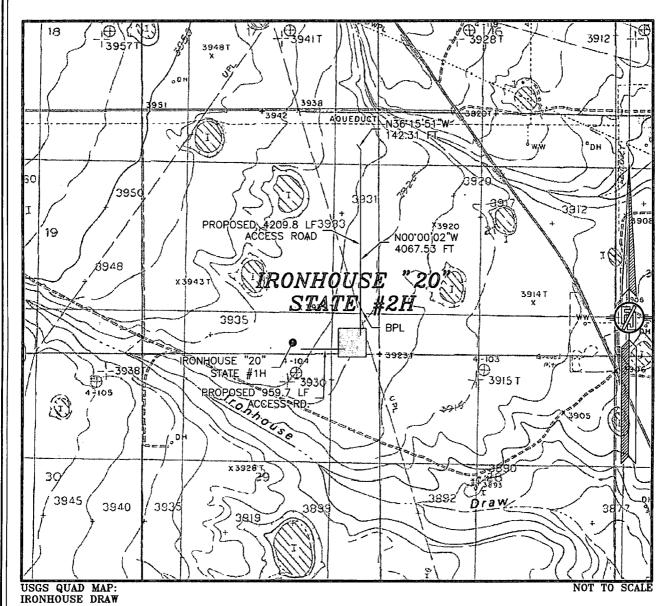

## SECTION 20, TOWNSHIP 18 SOUTH, RANGE 35 EAST, N.M.P.M. LEA COUNTY, STATE OF NEW MEXICO VICINITY MAP

NOT TO SCALE

DEVON ENERGY PRODUCTION COMPANY, L.P.

IRONHOUSE "20" STATE #2H

LOCATED 200 FT. FROM THE SOUTH LINE

AND 660 FT. FROM THE EAST LINE OF

SECTION 20, TOWNSHIP 18 SOUTH,

RANGE 35 EAST, N.M.P.M.

LEA COUNTY, STATE OF NEW MEXICO

OCTOBER 27, 2012

SURVEY NO. 1338

MADRON SURVEYING, INC. 301 SOUTH CANAL CARLSBAD, NEW MEXICO