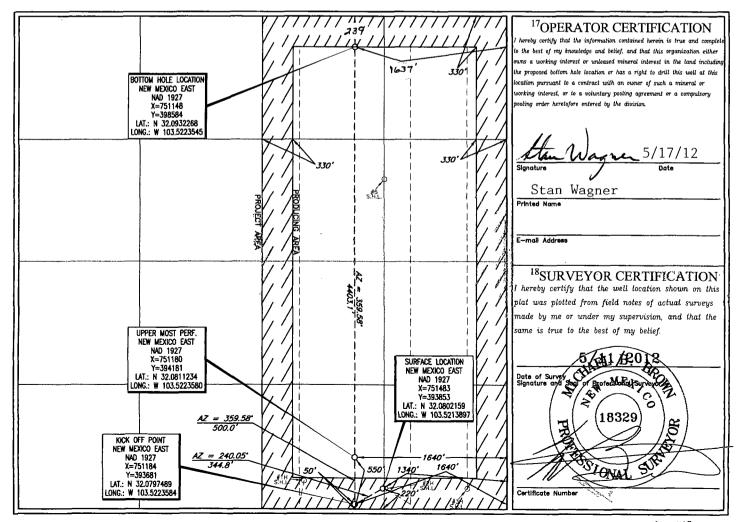

Sante Fe, NM 87505

FORM C-102
Revised August 1, 2011
Submit one copy to appropriate
District Office

AMENDED REPORT

WELL LOCATION AND ACREAGE DEDICATION PLAT

| 'API Number        |                                | er Pool Code                        |                            |         |               | Pool Name        |               |                |           |  |  |  |
|--------------------|--------------------------------|-------------------------------------|----------------------------|---------|---------------|------------------|---------------|----------------|-----------|--|--|--|
| 30-025-40580       |                                | 97900 WC Red Hills; Bone Spring Upp |                            |         |               |                  |               | g Upper Sha    | oer Shale |  |  |  |
| <sup>4</sup> Prope | <sup>4</sup> Property Code     |                                     | <sup>5</sup> Property Name |         |               |                  |               |                |           |  |  |  |
| 38965              | 38965                          |                                     | BLACK BEAR 36 STATE        |         |               |                  |               |                |           |  |  |  |
| <sup>7</sup> OGI   | OGRID No.                      |                                     | <sup>8</sup> Operator Name |         |               |                  |               |                |           |  |  |  |
| 7377               | 7377                           |                                     | EOG RESOURCES, INC.        |         |               |                  |               |                |           |  |  |  |
|                    | <sup>10</sup> Surface Location |                                     |                            |         |               |                  |               |                |           |  |  |  |
| UL or lot no.      | Section                        | Township                            | Range                      | Lot Idn | Feet from the | North/South line | Feet from the | East/West line | Count     |  |  |  |
| 0                  | 36                             | 25-S                                | 33-E                       | -       | 220'          | SOUTH            | 1340'         | EAST           | LEA       |  |  |  |

| UL or lot no.     | Section                       | Township | Range            | Lot Idn                  | Feet from the | North/South line | Feet from the | East/West line | County |
|-------------------|-------------------------------|----------|------------------|--------------------------|---------------|------------------|---------------|----------------|--------|
| В                 | 36                            | 25-S     | 33-E             | -                        | 289           | NORTHS           | 1637          | EAST           | LEA    |
| 12Dedicated Acres | <sup>13</sup> Joint or Infill |          | onsolidation Cod | le <sup>15</sup> Order l |               |                  | 16-71         |                |        |
| 320               | Ì                             | 1        |                  | Ì                        |               |                  |               |                |        |