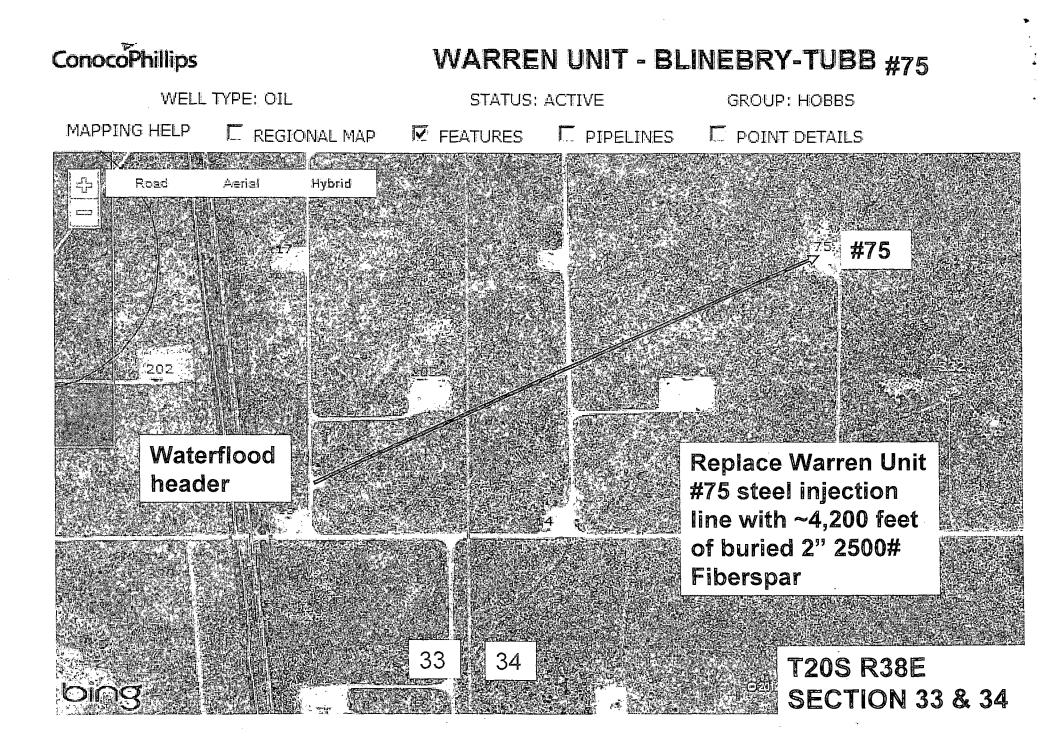

| DBBS OCD                                                                                                                                                                                                                             |                                                                                         |                                                                 |                             |                                                                           |                                                                   |             |
|--------------------------------------------------------------------------------------------------------------------------------------------------------------------------------------------------------------------------------------|-----------------------------------------------------------------------------------------|-----------------------------------------------------------------|-----------------------------|---------------------------------------------------------------------------|-------------------------------------------------------------------|-------------|
| Form 3160-5<br>(September 2000) C UNITED STATES OCD Hobbs<br>DEPARTMENT OF THE INTERIOR<br>BUREAU OF LAND MANAGEMENT<br>DECEVED SUNDRY NOTICES AND REPORTS ON WELLS<br>Do not use this form for proposals to drill or to re-enter an |                                                                                         |                                                                 | OR                          |                                                                           | FORM APPROVED<br>OM B No. 1004-0135<br>Expires: January 31, 2004  |             |
|                                                                                                                                                                                                                                      |                                                                                         |                                                                 | 5. Lease Seria              |                                                                           |                                                                   |             |
| SUNED SUNDRY N                                                                                                                                                                                                                       | NOTICES AND REP                                                                         | ORTS ON WE                                                      | LLS                         | LC 0634                                                                   |                                                                   |             |
| <b>RECENT</b> Do not use this<br>abandoned well                                                                                                                                                                                      | s form for proposals to<br>I. Use Form 3160-3 (A                                        | o drill or to re-e<br>PD) for such pro                          | enter an<br>oposals.        | 6. If Indian                                                              | Allottee or Tribe Name                                            |             |
|                                                                                                                                                                                                                                      | LICATE- Other instru                                                                    | uctions on rever                                                | se side.                    | _                                                                         | CA/Agreement, Name and/or No.                                     |             |
| 1. Type of Well Gas Well Gas Well Other Tryection<br>2. Name of Operator ConocoPhillips Company                                                                                                                                      |                                                                                         |                                                                 |                             | 8. Well Name and No Blacks, Teach I<br>Warren Unit #75<br>9. API Well No. |                                                                   |             |
|                                                                                                                                                                                                                                      |                                                                                         |                                                                 |                             |                                                                           |                                                                   | 3a. Address |
| 4001 Penbrook, Odessa, Texas 79762<br>4. Location of Well <i>(Footage, Sec., T., R., M., or Survey Description)</i>                                                                                                                  |                                                                                         | 10. Field and Pool, or Exploratory Area<br>Warren Blinebry Tubb |                             |                                                                           |                                                                   |             |
| Section 🚳, T 20 S, R 38 E                                                                                                                                                                                                            |                                                                                         |                                                                 | 11. County or Parish, State |                                                                           |                                                                   |             |
| Section @, T 20 S, R 38 E Unit K<br>34                                                                                                                                                                                               |                                                                                         |                                                                 | ······                      |                                                                           | Lea, NM                                                           |             |
| 12. CHECK APP                                                                                                                                                                                                                        | ROPRIATE BOX(ES) TO I                                                                   | NDICATE NATUR                                                   | E OF NOTICE, R              | EPORT, OR                                                                 | OTHER DATA                                                        |             |
| TYPE OF SUBMISSION                                                                                                                                                                                                                   |                                                                                         | TŸF                                                             | E OF ACTION                 |                                                                           |                                                                   |             |
| Notice of Intent                                                                                                                                                                                                                     | Acidize                                                                                 | Deepen<br>Fracture Treat                                        | Production (Sta             | art/Resume)                                                               | Water Shut-Off<br>Well Integrity                                  |             |
| Subsequent Report                                                                                                                                                                                                                    | Casing Repair                                                                           | New Construction                                                | Recomplete                  |                                                                           | Other line replacement                                            |             |
|                                                                                                                                                                                                                                      | Change Plans                                                                            | Plug and Abandon                                                | Temporarily Al              | bandon                                                                    |                                                                   |             |
| Final Abandonment Notice                                                                                                                                                                                                             | Convert to Injection                                                                    | Plug Back                                                       | Water Disposal              |                                                                           |                                                                   |             |
| following completion of the involv<br>testing has been completed. Final<br>determined that the site is ready for<br><b>From the waterflood header</b><br>2" 2500# Fiberspar. Bob Mc                                                  | Abandonment Notices shall be fil<br>r tinal inspection.)<br>in section 33 to the WU #75 | led only after all requirent well, COPC intends to              | nents, including reclam     | ation, have been                                                          | completed; and the operator has n line with ~4,200 feet of buried |             |
|                                                                                                                                                                                                                                      |                                                                                         |                                                                 |                             |                                                                           |                                                                   |             |
| 14. Thereby certify that the foregoi<br>Name (Printed/Typed)                                                                                                                                                                         | ng is true and correct                                                                  |                                                                 | <u></u>                     |                                                                           |                                                                   |             |
| <ol> <li>14. Thereby certify that the foregoi<br/>Name (Printed/Typed)</li> <li>Mikela Bryant</li> </ol>                                                                                                                             | ng is true and correct                                                                  | Title <b>P</b> T                                                | RRC Agent                   |                                                                           |                                                                   |             |
| Mikela Bryant                                                                                                                                                                                                                        | ng is true and correct                                                                  | Title PT<br>Date                                                |                             | 1/19/2012                                                                 |                                                                   |             |
| Name (Printed/Typed)<br>Mikela Bryant<br>Signature M. J. Ma B.                                                                                                                                                                       | uput                                                                                    | Date                                                            | 1                           |                                                                           |                                                                   |             |
| Name (Printed/Typed)<br>Mikela Bryant<br>Signature M. J. Ma B.                                                                                                                                                                       | MANT<br>THIS SPACE FOR FI                                                               | Date                                                            |                             | USE                                                                       | <b>DEC 1 4 2012</b>                                               |             |