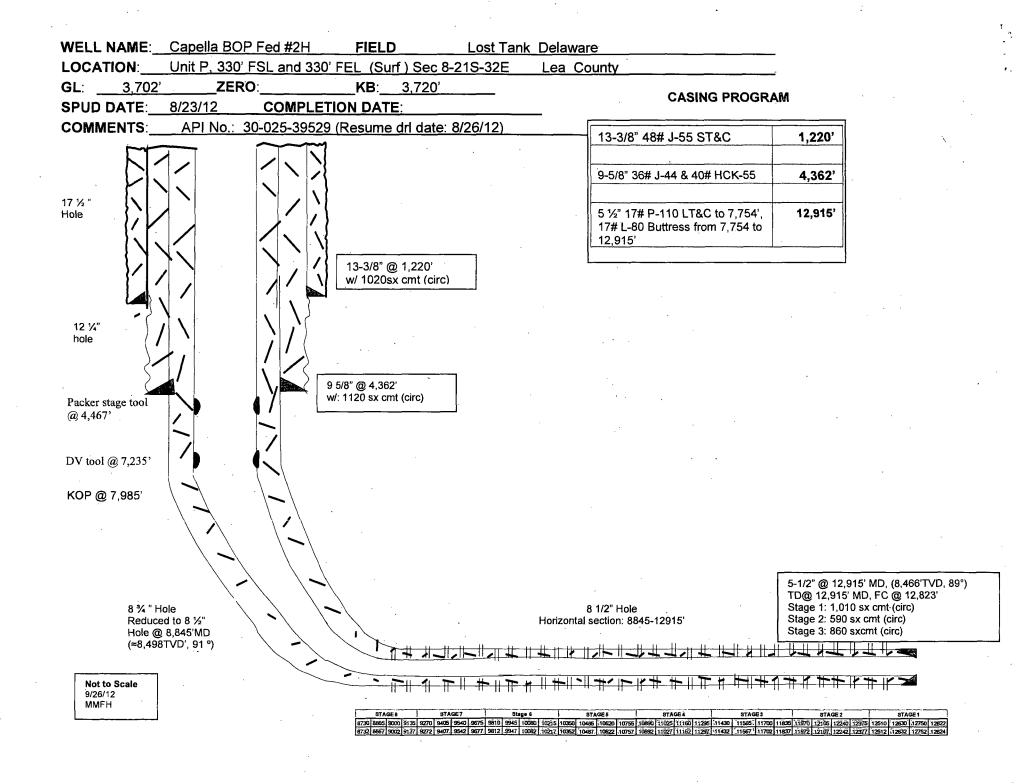

## Additional data for EC transaction #160218 that would not fit on the form

32. Additional remarks, continued

12,824'. 2-7/8" 6.5# L-80 tubing at 8018'.

11/10/12 - Date of 1st production - Delaware

Final Bottomhole location is 371'FNL & 669'FEL (Unit A, NENE) of Section 8-T21S-R32E. Current wellbore schematic attached.