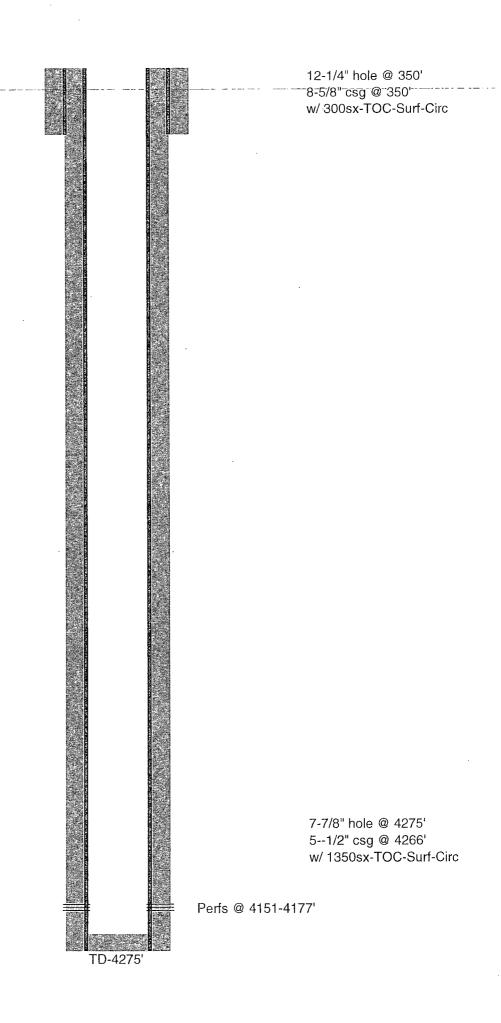

## UNITED STATES

| OCD H | lobbs |
|-------|-------|
|-------|-------|

FORM APPROVED OM B No. 1004-0137

|                                                                                                         | DEPARTMENT OF THE IN                                                                                                                                                                                                                                                                |                                                                                                                 |                                                                                                       | Ei                                                                             | xpires: March 31, 2007                                                                                         |  |  |
|---------------------------------------------------------------------------------------------------------|-------------------------------------------------------------------------------------------------------------------------------------------------------------------------------------------------------------------------------------------------------------------------------------|-----------------------------------------------------------------------------------------------------------------|-------------------------------------------------------------------------------------------------------|--------------------------------------------------------------------------------|----------------------------------------------------------------------------------------------------------------|--|--|
| ]                                                                                                       | BUREAU OF LAND MANAG                                                                                                                                                                                                                                                                | GEMENT                                                                                                          |                                                                                                       | 5. Lease Serial N                                                              |                                                                                                                |  |  |
| SUNDRY NOTICES AND REPORTS ON WELLS                                                                     |                                                                                                                                                                                                                                                                                     |                                                                                                                 | 15029482-B                                                                                            |                                                                                |                                                                                                                |  |  |
| Do not use th                                                                                           | nis form for proposals to<br>ell. Use Form 3160 - 3 (AP                                                                                                                                                                                                                             | drill or to re-e                                                                                                | nter an                                                                                               |                                                                                | Allottee or Tribe Name                                                                                         |  |  |
| abandonea k                                                                                             | CII. OGC / OIIII O TOO O (AI                                                                                                                                                                                                                                                        |                                                                                                                 | HOBBS OCD                                                                                             |                                                                                |                                                                                                                |  |  |
|                                                                                                         | IPLICATE- Other instruc                                                                                                                                                                                                                                                             | ctions on revers                                                                                                | se side.                                                                                              | 7. If Unit or C                                                                | A/Agreement, Name and/or No.                                                                                   |  |  |
| 1. Type of Well Oil Well.                                                                               | Gas Wellt Other                                                                                                                                                                                                                                                                     | D                                                                                                               | EC 1 9 2012                                                                                           | 8. Well Name                                                                   |                                                                                                                |  |  |
| 2. Name of Operator OXY USA In                                                                          | ıc.                                                                                                                                                                                                                                                                                 | 16                                                                                                              | RECEIVED                                                                                              | 9. API Well                                                                    |                                                                                                                |  |  |
| 3a. Address P.O. Box 50250 Midland, TX                                                                  |                                                                                                                                                                                                                                                                                     | b. Phone No. (include 432-685-5717:                                                                             | area code)                                                                                            |                                                                                | 25 - 25 So 7<br>Pool, or Exploratory Area                                                                      |  |  |
| 4. Location of Well (Footage, Sec.,                                                                     | T., R., M., or Survey Description)                                                                                                                                                                                                                                                  | \                                                                                                               |                                                                                                       | Corbin                                                                         | Queen Central                                                                                                  |  |  |
| 1980 FNL 19301                                                                                          | FWL SENW(F) S                                                                                                                                                                                                                                                                       | ec4T1BS                                                                                                         | R33E/                                                                                                 | 11. County or                                                                  |                                                                                                                |  |  |
| 12. CHECK AI                                                                                            | PPROPRIATE BOX(ES) TO IN                                                                                                                                                                                                                                                            | IDICATE NATURI                                                                                                  | E OF NOTICE, R                                                                                        | EPORT, OR (                                                                    | OTHER DATA                                                                                                     |  |  |
| TYPE OF SUBMISSION                                                                                      |                                                                                                                                                                                                                                                                                     | TYP:                                                                                                            | E OF ACTION                                                                                           |                                                                                |                                                                                                                |  |  |
| Notice of Intent Subsequent Report                                                                      | Acidize Alter Casing Casing Repair Change Plans                                                                                                                                                                                                                                     | Deepen Practure Treat New Construction Plug and Abandon                                                         | Production (Stan Reclamation Recomplete Temporarily Ab                                                |                                                                                | Water Shut-Off Well Integrity Other                                                                            |  |  |
| Final Abandonment Notice                                                                                | Convert to Injection                                                                                                                                                                                                                                                                | Plug Back                                                                                                       | Water Disposal                                                                                        |                                                                                |                                                                                                                |  |  |
| If the proposal is to deepen dire<br>Attach the Bond under which the<br>following completion of the inv | ed Operation (clearly state all pertinen ctionally or recomplete horizontally, go work will be performed or provide to rolved operations. If the operation results all Abandonment Notices shall be file for final inspection.)  TD-4275' PBTD-4222' Per 8-5/8" 24# csg @ 350' w/ 3 | rive subsurface location the Bond No. on file wints in a multiple complete on the donly after all requirements. | s and measured and tru<br>ith BLM/BIA. Require<br>ction or recompletion in<br>nents, including reclam | ne vertical depths of subsequent repense a new interval, a ation, have been of | of all pertinent markers and zones.<br>orts shall be filed within 30 days<br>a Form 3160-4 shall be filed once |  |  |
|                                                                                                         | 5-1/2" 14# csg @ 4266' w/                                                                                                                                                                                                                                                           |                                                                                                                 |                                                                                                       | С                                                                              | <i>;</i>                                                                                                       |  |  |
|                                                                                                         | <ol> <li>RIH &amp; Set CIBP @ 4101',</li> <li>M&amp;P 40sx cmt @ 3000-2</li> <li>M&amp;P 30sx cmt @ 1650-1</li> <li>M&amp;P 60sx cmt @ 400' to<br/>10# MLF between plug</li> </ol>                                                                                                  | 2750' WOC-Tag<br>.450' WOC-Tag<br>Surface<br>s                                                                  | S<br>C                                                                                                |                                                                                | CHED FOR<br>NS OF APPROVAL                                                                                     |  |  |
| 14 Thoraby continued at the C                                                                           |                                                                                                                                                                                                                                                                                     | Require                                                                                                         | @                                                                                                     |                                                                                |                                                                                                                |  |  |
| 14. Thereby certify that the fore<br>Name (Printed/Typed) David Stewart                                 | going is true and correct                                                                                                                                                                                                                                                           | Title Re                                                                                                        | egulatory Advisor                                                                                     |                                                                                |                                                                                                                |  |  |
| Signature                                                                                               | full-                                                                                                                                                                                                                                                                               | Date                                                                                                            | uliali                                                                                                | Z.                                                                             |                                                                                                                |  |  |
| THIS SPACE FOR FEDERAL OR STATE OFFICE USE                                                              |                                                                                                                                                                                                                                                                                     |                                                                                                                 |                                                                                                       |                                                                                |                                                                                                                |  |  |
| THOU HOLD ON LEEDING ON OWNER OF THE COL                                                                |                                                                                                                                                                                                                                                                                     |                                                                                                                 |                                                                                                       |                                                                                |                                                                                                                |  |  |

(Instructions on page 2)

MWOLD

12-21-2012

OXY USA INC. - Proposed Central Corbin Queen Unit #208 API No. 30-025-29507

60sx @ 400'-Surface

30sx @ 1650-1450' WOC-Tag

40sx @ 3000-2750' WOC-Tag

CIBP @ 4101' w/ 25sx to 3950'

7-7/8" hole @ 4275' 5--1/2" csg @ 4266' w/ 1350sx-TOC-Surf-Circ

Perfs @ 4151-4177'

OXY USA INC. - Current Central Corbin Queen Unit #208 API No. 30-025-29507