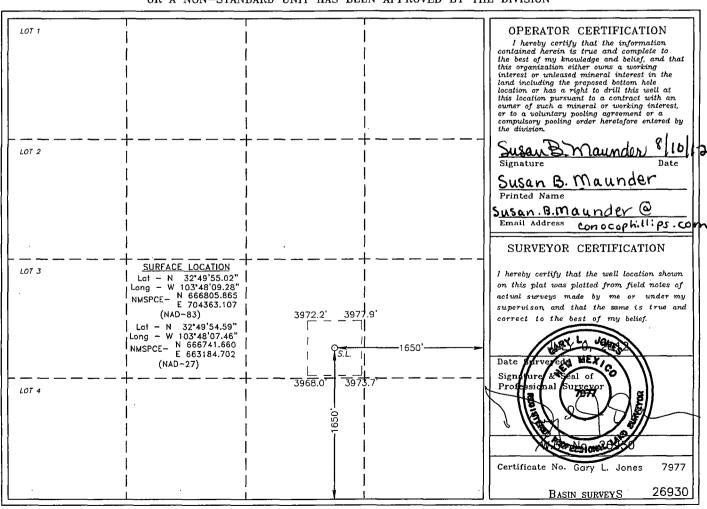

1220 S. St. Francis Dr., Santa Fe, NM 87505 Phone (505) 476-3460 Fax: (505) 476-3462

WELL LOCATION AND ACREAGE DEDICATION PLAT

☐ AMENDED REPORT

| 30-025-40895               |          |                 | 1                  | Pool Code |                | Pool Name        |               |                | Ya        |  |
|----------------------------|----------|-----------------|--------------------|-----------|----------------|------------------|---------------|----------------|-----------|--|
|                            |          |                 |                    | 44500     |                | Mali             | Vest 72       |                |           |  |
| Property Code              |          |                 | Property Name      |           |                |                  |               | Well Number    |           |  |
| 38653                      |          |                 | RUBY FEDERAL       |           |                |                  |               | 21             |           |  |
| OGRID No.                  |          |                 | Operator Name      |           |                |                  |               |                | Elevation |  |
| 217817                     |          | CONOCO PHILLIPS |                    |           |                |                  |               | 3972'          |           |  |
|                            | <u> </u> |                 |                    | 1.00 1.00 | Surface Loca   | ation            |               |                |           |  |
| UL or lot No.              | Section  | Township        | Range              | Lot Idn   | Feet from the  | North/South line | Feet from the | East/West line | County    |  |
| J                          | 18       | 17 S            | 32 E               |           | 1650           | SOUTH            | 1650          | EAST           | LEA       |  |
|                            |          |                 | Bottom             | Hole Loc  | ation If Diffe | rent From Sur    | face          |                |           |  |
| UL or lot No.              | Section  | Township        | Range              | Lot Idn   | Feet from the  | North/South line | Feet from the | East/West line | County    |  |
|                            |          |                 |                    |           |                |                  |               |                |           |  |
| Dedicated Acres   Joint or |          | r Infill C      | Consolidation Code |           | Order No.      |                  |               | <u> </u>       |           |  |
| 40                         |          | ĺ               |                    |           |                |                  |               |                |           |  |