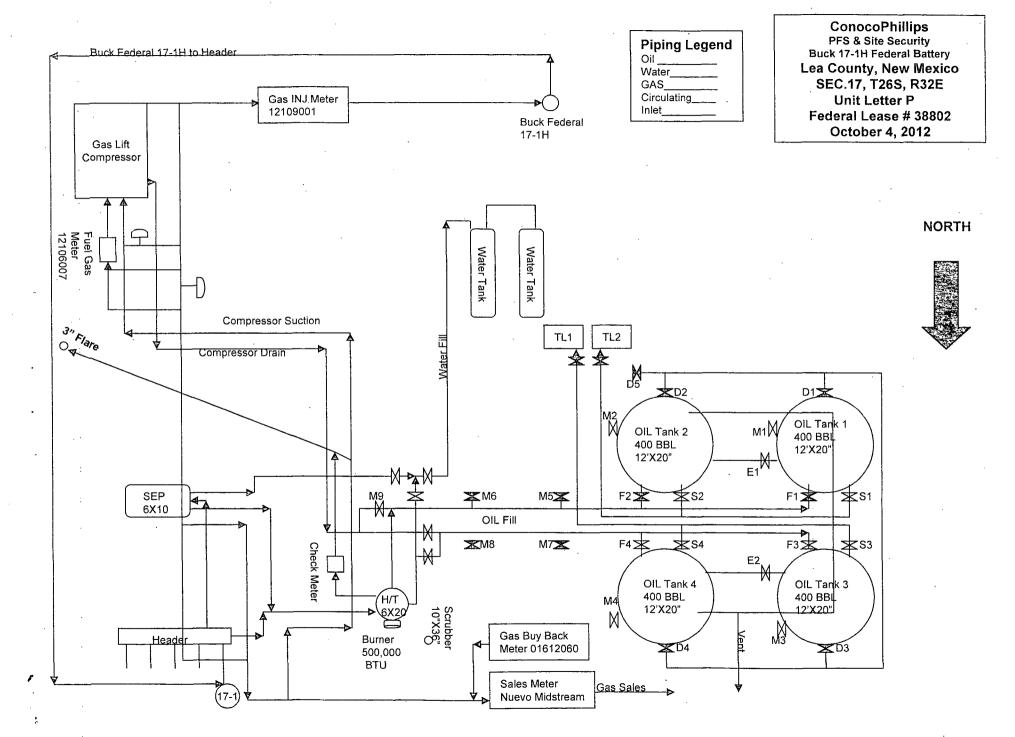

## BUCK 17-1 FEDERAL BATTERY SITE SECURITY

PRODUCTION PHASE

PRODUCING INTO TANK 1 F1 SEALED OPEN F2,F3,F4,D1,D2,D3,D4,S1,S2,S3,S4 SEALED CLOSED

PRODUCING INTO TANK 2 F2 SEALED OPEN F1,F3,F4.D1,D2,D3,D4,S1,S2,S3,S4 SEALED CLOSED

Producing into Tank 3 F3 sealed open F1,F2,F4,D1,D2,D3,D4,S1,S2,S3,S4 SEALED CLOSED

Producing into Tank 4
F4 sealed open
F1,F2,F3,D1,D2,D3,D4,S1,S2,S3,S4 SEALED CLOSED

NOTE1: M1, M2,M3,M4 AND M39 SEALED OPEN DURING NORMAL OPERATIONS

Note 2: M5,M6,M7 AND M8 SEALED CLOSED DURING NORMAL OPERATIONS

SALES PHASE

SALES FROM TANK 1 F1,F3,F4,D1,D2,D3,D4,S2,S3,S4 SEALED CLOSED F2 SEALED OPEN

SALES FROM TANK 2 F2,F3,F4,D1,D2,D3,D4,S1,S3,S4 SEALED CLOSED F1 SEALED OPEN

SALES FROM TANK 3 F2,F3,F4,D1,D2,D3,D4,S1,S2,S4 SEALED CLOSED F1 SEALED OPEN

SALES FROM TANK 4 F2,F3,F4,D1,D2,D3,D4,S1,S2,S4 SEALED CLOSED F1 SEALED OPEN