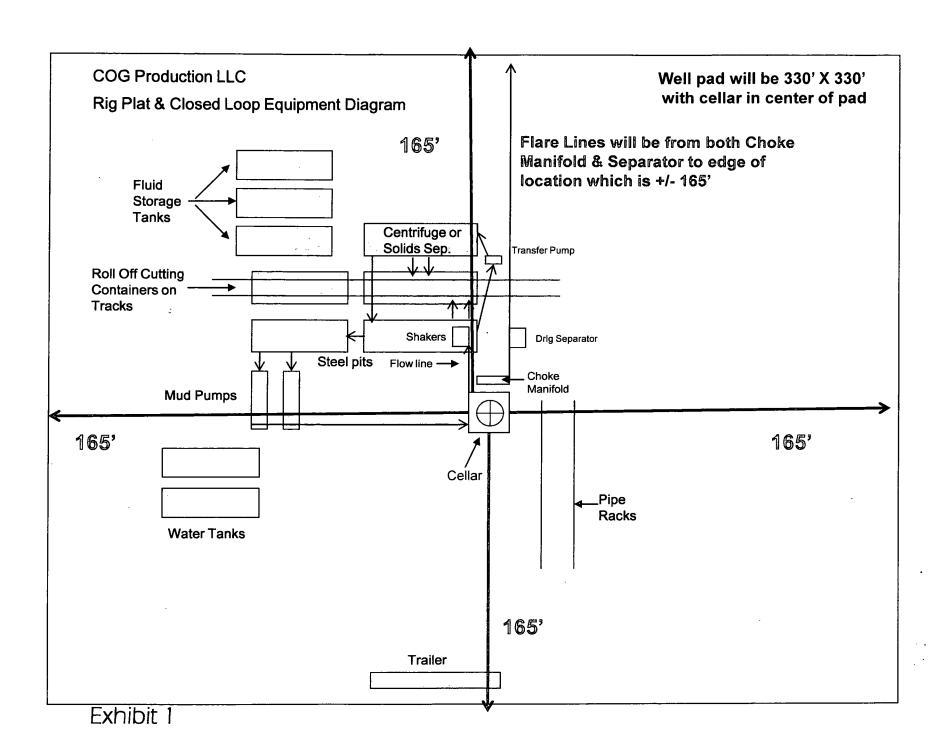

| Please be advised that approval of this request does not relieve the operator of liability should operations result in pollution of surface water, ground water or the environment. Nor does approval relieve the operator of its responsibility to comply with any other applicable governmental authority's rules, regulations or ordinances.                                                                                                                                                                                                                                                                                                                                                             |  |  |
|-------------------------------------------------------------------------------------------------------------------------------------------------------------------------------------------------------------------------------------------------------------------------------------------------------------------------------------------------------------------------------------------------------------------------------------------------------------------------------------------------------------------------------------------------------------------------------------------------------------------------------------------------------------------------------------------------------------|--|--|
| Operator: COG Production LLC OGRID #: 217955                                                                                                                                                                                                                                                                                                                                                                                                                                                                                                                                                                                                                                                                |  |  |
|                                                                                                                                                                                                                                                                                                                                                                                                                                                                                                                                                                                                                                                                                                             |  |  |
| Address: 2208 West Main Street, Artesia, NM 88211-0227  Facility or well name: Gold Coast 26 Federal #1H                                                                                                                                                                                                                                                                                                                                                                                                                                                                                                                                                                                                    |  |  |
| Facility or well name: Gold Coast 26 Federal #1H  API Number: 3D -025 - 4089b OCD Permit Number: Pt - 055 45                                                                                                                                                                                                                                                                                                                                                                                                                                                                                                                                                                                                |  |  |
| U/L or Qtr/Qtr Unit P, SESE Section 26 Township 24S Range 32E County: Lea                                                                                                                                                                                                                                                                                                                                                                                                                                                                                                                                                                                                                                   |  |  |
| Center of Proposed Design: Latitude Longitude NAD: 1927 1983                                                                                                                                                                                                                                                                                                                                                                                                                                                                                                                                                                                                                                                |  |  |
| Surface Owner:   Federal   State   Private   Tribal Trust or Indian Allotment                                                                                                                                                                                                                                                                                                                                                                                                                                                                                                                                                                                                                               |  |  |
| 2.  Closed-loop System: Subsection H of 19.15.17.11 NMAC  Operation: Drilling a new well Workover or Drilling (Applies to activities which require prior approval of a permit or notice of intent) P&A  Above Ground Steel Tanks or Haul-off Bins                                                                                                                                                                                                                                                                                                                                                                                                                                                           |  |  |
| 3.  Signs: Subsection C of 19.15.17.11 NMAC  □ 12"x 24", 2" lettering, providing Operator's name, site location, and emergency telephone numbers  □ Signed in compliance with 19.15.3.103 NMAC                                                                                                                                                                                                                                                                                                                                                                                                                                                                                                              |  |  |
| Closed-loop Systems Permit Application Attachment Checklist: Subsection B of 19.15.17.9 NMAC  Instructions: Each of the following items must be attached to the application. Please indicate, by a check mark in the box, that the documents are attached.  Design Plan - based upon the appropriate requirements of 19.15.17.11 NMAC  Operating and Maintenance Plan - based upon the appropriate requirements of 19.15.17.12 NMAC  Closure Plan (Please complete Box 5) - based upon the appropriate requirements of Subsection C of 19.15.17.9 NMAC and 19.15.17.13 NMAC  Previously Approved Design (attach copy of design) API Number:  Previously Approved Operating and Maintenance Plan API Number: |  |  |
| Maste Removal Closure For Closed-loop Systems That Utilize Above Ground Steel Tanks or Haul-off Bins Only: (19.15.17.13.D NMAC)  Instructions: Please indentify the facility or facilities for the disposal of liquids, drilling fluids and drill cuttings. Use attachment if more than two facilities are required.  Disposal Facility Name: Disposal Facility Permit Number: P.9166                                                                                                                                                                                                                                                                                                                       |  |  |
| 6. Operator Application Certification:                                                                                                                                                                                                                                                                                                                                                                                                                                                                                                                                                                                                                                                                      |  |  |
| I hereby certify that the information submitted with this application is true, accurate and complete to the best of my knowledge and belief.                                                                                                                                                                                                                                                                                                                                                                                                                                                                                                                                                                |  |  |
| Name (Print): Mayte Reyes Title: Regulatory Analyst                                                                                                                                                                                                                                                                                                                                                                                                                                                                                                                                                                                                                                                         |  |  |
| Signature:                                                                                                                                                                                                                                                                                                                                                                                                                                                                                                                                                                                                                                                                                                  |  |  |
| e-mail address: mreves1@conchoresource.com Telephone: 575-748-6945                                                                                                                                                                                                                                                                                                                                                                                                                                                                                                                                                                                                                                          |  |  |