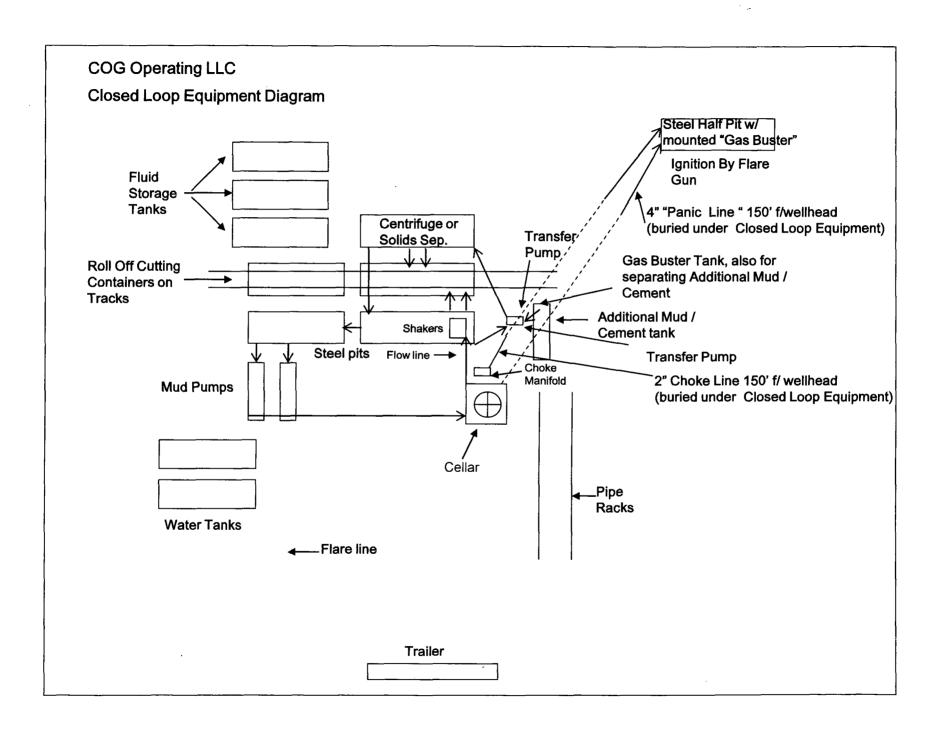

## Closed Loop Operation & Maintenance Procedure

All drilling fluid circulated over shaker(s) with cuttings discharged into roll off container.

Fluid and fines below shaker(s) are circulated with transfer pump through centrifuge(s) or solids separator with cuttings and fines discharged into roll off container.

Fluid is continuously re-circulated through equipment with polymer added to aid separation of cutting fines.

Roll off containers are lined and de-watered with fluids re-circulated into system.

Additional tank is used to capture unused drilling fluid or cement returns from casing jobs.

This equipment will be maintained 24 hrs./day by solids control personnel and or rig crews that stay on location.

Cuttings will be hauled to either:

CRI (permit number R9166) or GMI (permit number 711-019-001)