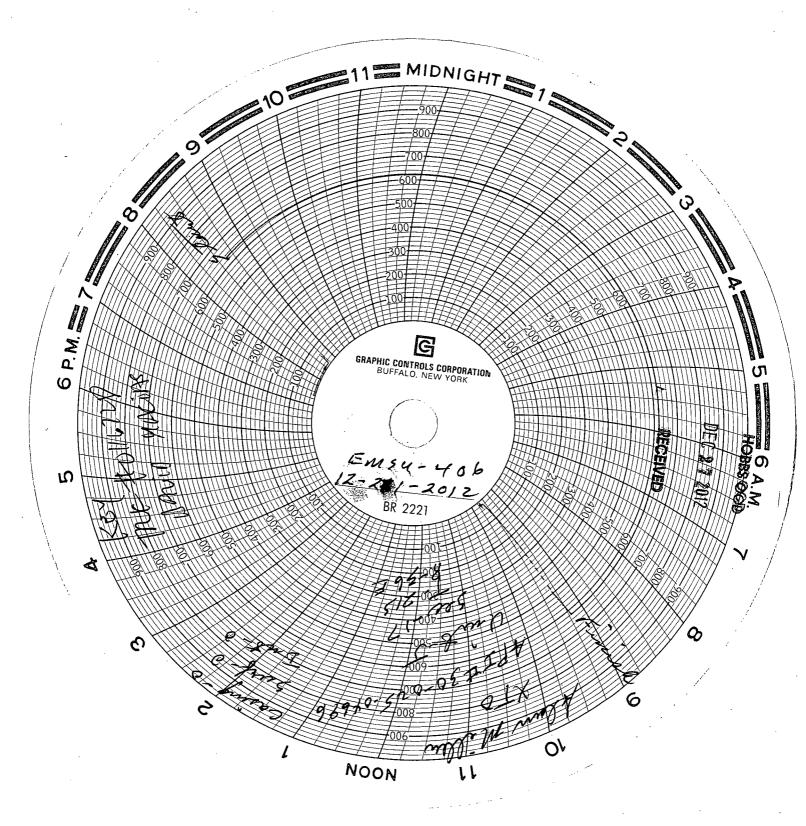

| Submit 1 Copy To Appropriate District Office  State of New Mexico                                                                                                                                                                                      | Form C-103                                     |
|--------------------------------------------------------------------------------------------------------------------------------------------------------------------------------------------------------------------------------------------------------|------------------------------------------------|
| District I – (575) 393-6161<br>1625 N. French Dr., Hobbs, NM 88240  Energy, Minerals and Natural Resources HOBBS OCD                                                                                                                                   | Revised August 1,2011 WELL API NO.             |
| District II - (575) 748-1283<br>811 S. First St., Artesia, NM 88210 OIL CONSERVATION DIVISION                                                                                                                                                          | 30 - 025 - 0469 6<br>5. Indicate Type of Lease |
| District III - (505) 334-6178 DEC 2 7 20220 South St. Francis Dr. 1000 Rio Brazos Rd., Aztec, NM 874 (2)                                                                                                                                               | STATE FEE                                      |
| District IV - (505) 476-3460 Santa Fe, NM 87505  1220 S. St. Francis Dr., Santa Fe, NM                                                                                                                                                                 | 6. State Oil & Gas Lease No.                   |
| 87505 RECEIVED  SUNDRY NOTICES AND REPORTS ON WELLS                                                                                                                                                                                                    | 7. Lease Name or Unit Agreement Name           |
| (DO NOT USE THIS FORM FOR PROPOSALS TO DRILL OR TO DEEPEN OR PLUG BACK TO A DIFFERENT RESERVOIR. USE "APPLICATION FOR PERMIT" (FORM C-101) FOR SUCH                                                                                                    |                                                |
| PROPOSALS.)  1. Type of Well: Oil Well  Gas Well  Other  Diection                                                                                                                                                                                      | 8. Well Number # 406                           |
| 2. Name of Operator                                                                                                                                                                                                                                    | 9. OGRID Number                                |
| 3. Address of Operator                                                                                                                                                                                                                                 | 10. Pool name or Wildcat                       |
| 200 North Laraine, STE 800, Midland IX 79701                                                                                                                                                                                                           | Eunice Monument: Grayburg Andres               |
| 4. Well Location Unit Letter J: 1670 feet from the South line and 1                                                                                                                                                                                    | 650 feet from the East line                    |
| Section 17 Township 2 ( Range 36 E                                                                                                                                                                                                                     | NMPM County LeA                                |
| 11. Elevation (Show whether DR, RKB, RT, GR, etc.)                                                                                                                                                                                                     |                                                |
| 3640 GK                                                                                                                                                                                                                                                |                                                |
| 12. Check Appropriate Box to Indicate Nature of Notice, Report or Other Data                                                                                                                                                                           |                                                |
|                                                                                                                                                                                                                                                        | SEQUENT REPORT OF:                             |
| PERFORM REMEDIAL WORK   PLUG AND ABANDON   REMEDIAL WOR TEMPORARILY ABANDON   CHANGE PLANS   COMMENCE DRI                                                                                                                                              | <del>_</del>                                   |
| PULL OR ALTER CASING   MULTIPLE COMPL   CASING/CEMEN                                                                                                                                                                                                   | <del>_</del> , , ,                             |
| DOWNHOLE COMMINGLE                                                                                                                                                                                                                                     |                                                |
| OTHER: CXTEND TA Status DOTHER:                                                                                                                                                                                                                        |                                                |
| 13. Describe proposed or completed operations. (Clearly state all pertinent details, and give pertinent dates, including estimated date of starting any proposed work). SEE RULE 19.15.7.14 NMAC. For Multiple Completions: Attach wellbore diagram of |                                                |
| proposed completion or recompletion.                                                                                                                                                                                                                   |                                                |
| VTO FIGURE 1                                                                                                                                                                                                                                           |                                                |
| XIO ENORGY THE MOULD LIKE TO U                                                                                                                                                                                                                         | equest a 3-month                               |
| extention on the Eunice Monume                                                                                                                                                                                                                         | we south UniT #406                             |
| XTO Energy Inc would like to a extention on the Eunice Monume. Pending good MiT Chart.                                                                                                                                                                 |                                                |
|                                                                                                                                                                                                                                                        | 1                                              |
| A Good MiT Chart dated 12/21/2012 is attached                                                                                                                                                                                                          |                                                |
| This Approval of Tem                                                                                                                                                                                                                                   | porary 3. 2013                                 |
| This Approval of Temp  Abandonment Expires                                                                                                                                                                                                             | 03-21-20.                                      |
| Spud Date: Rig Release Date:                                                                                                                                                                                                                           |                                                |
|                                                                                                                                                                                                                                                        |                                                |
| I hereby certify that the information above is true and complete to the best of my knowledge                                                                                                                                                           | e and belief.                                  |
| $\lambda$ ()                                                                                                                                                                                                                                           | _ / /                                          |
| SIGNATURE Limiteance TITLE + Roduction)                                                                                                                                                                                                                | OREMAND DATE 12/21/2012                        |
| Type or print name Cuy Peace E-mail address: Quy Deace                                                                                                                                                                                                 | xtrenegy.com PHONE: 575-441.2965               |
| Tor state ose only                                                                                                                                                                                                                                     | · · · · · · · · · · · · · · · · · · ·          |
|                                                                                                                                                                                                                                                        | `                                              |
| APPROVED BY: Wash Conditions of Approval (if any):                                                                                                                                                                                                     | Ficer DATE 12-27-2012                          |