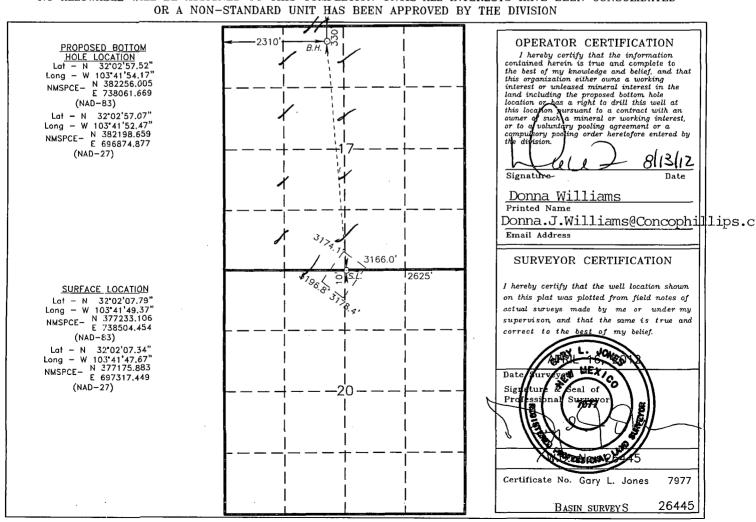

OIL CONSERVATION DIVISION 1220 South St. Francis Dr. Santa Fe, New Mexico 87505

WELL LOCATION AND ACREAGE DEDICATION PLAT

☐ AMENDED REPORT

| 30-025                                                             | 00      |          | Fool Code State JENNINGS; BS UPPER SHALE |                 |               |                  |               |                |             |  |
|--------------------------------------------------------------------|---------|----------|------------------------------------------|-----------------|---------------|------------------|---------------|----------------|-------------|--|
| Property Code                                                      |         |          | Property Name                            |                 |               |                  |               |                | Well Number |  |
| 24600                                                              |         |          | BUCK FEDERAL (17) Com                    |                 |               |                  |               | . JH           | .3H         |  |
| OGRID No.                                                          |         |          | Operator Name                            |                 |               |                  |               |                | Elevation   |  |
| 217817                                                             |         |          |                                          | CŎNOCO PHILLIPS |               |                  |               |                | 3176'       |  |
| Surface Location                                                   |         |          |                                          |                 |               |                  |               |                |             |  |
| UL or lot No.                                                      | Section | Township | Range                                    | Lot Idn         | Feet from the | North/South line | Feet from the | East/West line | County      |  |
| В                                                                  | 20      | 26 S     | 32 E                                     |                 | 10            | NORTH            | 2625          | EAST           | LEA         |  |
| Bottom Hole Location If Different From Surface                     |         |          |                                          |                 |               |                  |               |                |             |  |
| UL or lot No.                                                      | Section | Township | Range                                    | Lot Idn         | Feet from the | North/South line | Feet from the | East/West line | County      |  |
| C                                                                  | 17      | 26 S     | 32 E                                     |                 | 330           | NORTH            | 2310          | WEST           | LEA         |  |
| Dedicated Acres   Joint or Infill   Consolidation Code   Order No. |         |          |                                          |                 |               |                  |               |                |             |  |
| 160                                                                |         |          |                                          |                 |               |                  |               |                |             |  |