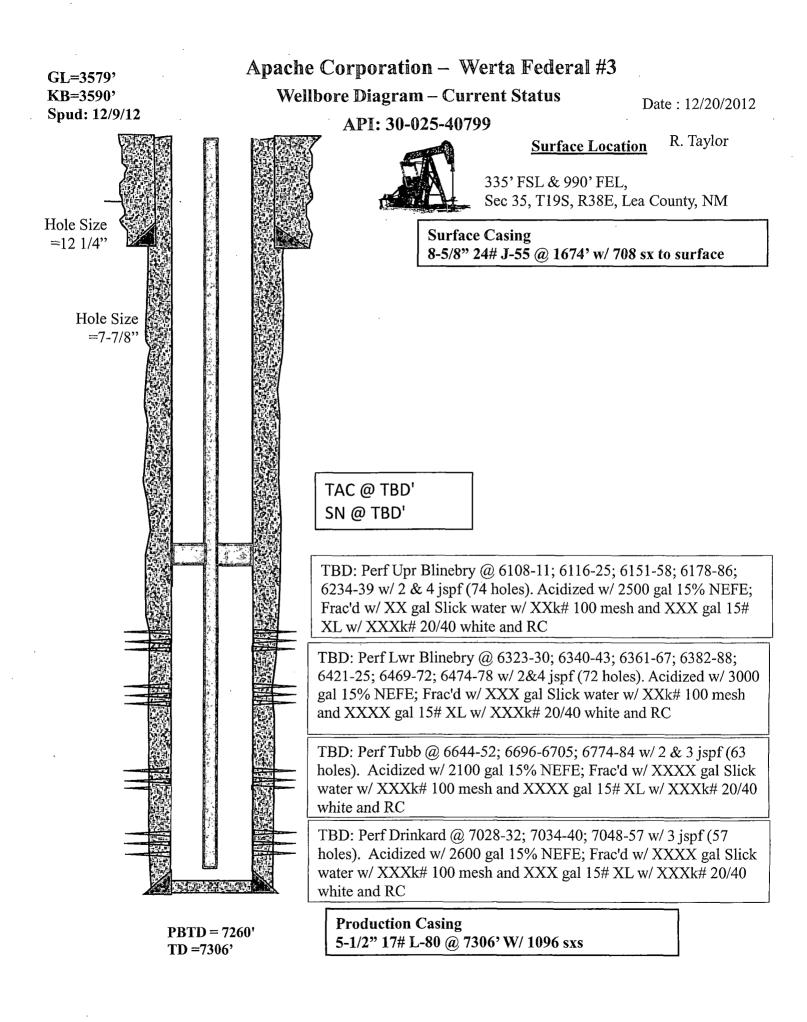

|                                                                                                                                                                                                                                                                                                                                                                             |                                                                                                                                                                                                     | ê                                                                                                                                          | HOBB                                                                                                                                            | s oci                            | <b>)</b>                                                                       |                                                                       |
|-----------------------------------------------------------------------------------------------------------------------------------------------------------------------------------------------------------------------------------------------------------------------------------------------------------------------------------------------------------------------------|-----------------------------------------------------------------------------------------------------------------------------------------------------------------------------------------------------|--------------------------------------------------------------------------------------------------------------------------------------------|-------------------------------------------------------------------------------------------------------------------------------------------------|----------------------------------|--------------------------------------------------------------------------------|-----------------------------------------------------------------------|
|                                                                                                                                                                                                                                                                                                                                                                             | UNITED STATES<br>PARTMENT OF THE IN<br>EAU OF LAND MANA                                                                                                                                             |                                                                                                                                            | DEC 3                                                                                                                                           | 1 20                             | 2 ON<br>Exr<br>5. Lease Serial No.                                             | DRM APPROVED<br>MB No. 1004-0137<br>pires: July 31, 2010              |
|                                                                                                                                                                                                                                                                                                                                                                             | IOTICES AND REPOR                                                                                                                                                                                   |                                                                                                                                            |                                                                                                                                                 |                                  | NMNM-14812<br>6. If Indian, Allottee or                                        | Teile Norre                                                           |
| Do not use this f                                                                                                                                                                                                                                                                                                                                                           | form for proposals to<br>Use Form 3160-3 (AP)                                                                                                                                                       | drill or to re-e                                                                                                                           | nter an                                                                                                                                         |                                  | 6. If Indian, Allottee or                                                      | I noe iname                                                           |
| SUBMI                                                                                                                                                                                                                                                                                                                                                                       | T IN TRIPLICATE – Other in                                                                                                                                                                          | structions on page                                                                                                                         | 2.                                                                                                                                              |                                  | 7. If Unit of CA/Agreer                                                        | ment, Name and/or No.                                                 |
| 1. Type of Well                                                                                                                                                                                                                                                                                                                                                             |                                                                                                                                                                                                     |                                                                                                                                            |                                                                                                                                                 |                                  | 8. Well Name and No.                                                           |                                                                       |
| Oil Well Gas V                                                                                                                                                                                                                                                                                                                                                              | Vell Other                                                                                                                                                                                          |                                                                                                                                            |                                                                                                                                                 |                                  | Werta Federal #003                                                             | (OCD 302384)                                                          |
| 2. Name of Operator<br>Apache Corporation                                                                                                                                                                                                                                                                                                                                   |                                                                                                                                                                                                     |                                                                                                                                            |                                                                                                                                                 |                                  | 9. API Well No.<br>30-025-40799                                                | /                                                                     |
| 3a. Address<br>303 Veterans Airpark Lane, Suite 3000<br>Midland, TX 79705                                                                                                                                                                                                                                                                                                   | i i                                                                                                                                                                                                 | <ol> <li>Phone No. (includ<br/>32/818-1062</li> </ol>                                                                                      | le area code)                                                                                                                                   |                                  | 10. Field and Pool or E<br>House; Blinebry/Hou                                 | xploratory Area<br>se; Tubb, North/House; Drinkard                    |
| 4. Location of Well (Footage, Sec., T.,                                                                                                                                                                                                                                                                                                                                     | R., M., or Survey Description)                                                                                                                                                                      |                                                                                                                                            |                                                                                                                                                 |                                  | 11. Country or Parish, S                                                       | State                                                                 |
| 335' FSL & 990' FEL, UL P, Sec 35, T19S, R38                                                                                                                                                                                                                                                                                                                                | E                                                                                                                                                                                                   | - Arra                                                                                                                                     |                                                                                                                                                 |                                  | Lea County, NM                                                                 |                                                                       |
| 12. CHEC                                                                                                                                                                                                                                                                                                                                                                    | CK THE APPROPRIATE BOX                                                                                                                                                                              | ES) TO INDICATE                                                                                                                            | ENATURE O                                                                                                                                       | F NOTIC                          | CE, REPORT OR OTHE                                                             | R DATA                                                                |
| TYPE OF SUBMISSION                                                                                                                                                                                                                                                                                                                                                          |                                                                                                                                                                                                     |                                                                                                                                            | TYPE                                                                                                                                            | OF ACT                           | ION                                                                            |                                                                       |
| Notice of Intent                                                                                                                                                                                                                                                                                                                                                            | Acidize                                                                                                                                                                                             | Deepen                                                                                                                                     | Į                                                                                                                                               | _                                | uction (Start/Resume)                                                          | Water Shut-Off                                                        |
| <u> </u>                                                                                                                                                                                                                                                                                                                                                                    | Alter Casing                                                                                                                                                                                        | Fracture Trea                                                                                                                              |                                                                                                                                                 | _                                | emation<br>mplete                                                              | Well Integrity                                                        |
| Subsequent Report                                                                                                                                                                                                                                                                                                                                                           | Change Plans                                                                                                                                                                                        | Plug and Ab                                                                                                                                | -                                                                                                                                               | _                                | porarily Abandon                                                               |                                                                       |
| Final Abandonment Notice                                                                                                                                                                                                                                                                                                                                                    | Convert to Injection                                                                                                                                                                                | Plug Back                                                                                                                                  | [                                                                                                                                               |                                  | r Disposal                                                                     |                                                                       |
| the proposal is to deepen direction<br>Attach the Bond under which the v<br>following completion of the involve<br>testing has been completed. Final<br>determined that the site is ready for<br>Apache requests permission to DH<br>Pool Names: House; Blinebry<br>House; Tubb, North<br>House; Drinkard<br>The allocation method will be as fol<br>Blinebry<br>Tubb<br>9% | work will be performed or provi<br>ved operations. If the operation<br>Abandonment Notices must be<br>r final inspection.)<br>C the Blinebry-Tubb-Drinkarc<br>33230 Perforations:<br>33470<br>33250 | de the Bond No. on<br>results in a multiple<br>filed only after all re<br>a, per the following<br>Blinebry 610<br>Tubb 664<br>Drinkard 702 | file with BLM<br>completion o<br>equirements, in<br>:<br>:<br>:<br>:<br>:<br>:<br>:<br>:<br>:<br>:<br>:<br>:<br>:<br>:<br>:<br>:<br>:<br>:<br>: | I/BIA. R<br>r recomp<br>ncluding | equired subsequent repo<br>letion in a new interval,<br>reclamation, have been | orts must be filed within 30 days<br>a Form 3160-4 must be filed once |
| Drinkard 66%                                                                                                                                                                                                                                                                                                                                                                | 54% 59%                                                                                                                                                                                             |                                                                                                                                            |                                                                                                                                                 |                                  |                                                                                |                                                                       |
| Downhole commingling will not red                                                                                                                                                                                                                                                                                                                                           | uce the value of these pools.                                                                                                                                                                       | Ownership is the                                                                                                                           | same for eac                                                                                                                                    | ch of the                        | ese pools.                                                                     |                                                                       |
| <u>.</u>                                                                                                                                                                                                                                                                                                                                                                    |                                                                                                                                                                                                     | D+                                                                                                                                         | +C-                                                                                                                                             | 40                               | R-509                                                                          |                                                                       |
| 14. I hereby certify that the foregoing is                                                                                                                                                                                                                                                                                                                                  | true and correct. Name (Printed/                                                                                                                                                                    | yped                                                                                                                                       | 10                                                                                                                                              |                                  |                                                                                | ·····                                                                 |
| Reesa Holland                                                                                                                                                                                                                                                                                                                                                               |                                                                                                                                                                                                     | Title                                                                                                                                      | Sr. Staff Re                                                                                                                                    | g Tech                           |                                                                                |                                                                       |
| Signature RIOSa S                                                                                                                                                                                                                                                                                                                                                           | Holland                                                                                                                                                                                             | Date                                                                                                                                       | 12/28/2012                                                                                                                                      |                                  |                                                                                |                                                                       |
| <i>, , , , , , , , , , , , , , , , , </i>                                                                                                                                                                                                                                                                                                                                   | THIS SPACE F                                                                                                                                                                                        | OR FEDERAL                                                                                                                                 | OR STAT                                                                                                                                         | EOF                              | FICE USE                                                                       |                                                                       |
| Approved by                                                                                                                                                                                                                                                                                                                                                                 |                                                                                                                                                                                                     |                                                                                                                                            |                                                                                                                                                 | Y                                |                                                                                |                                                                       |
| Conditions of approval, if any, are attached<br>that the applicant holds legal or equitable<br>entitle the applicant to conduct operations                                                                                                                                                                                                                                  | title to those rights in the subject l thereon.                                                                                                                                                     | ease which would                                                                                                                           | Title<br>Office                                                                                                                                 |                                  |                                                                                | ate                                                                   |
| Title 18 U.S.C. Section 1001 and Title 43<br>fictitious or fraudulent statements or repr                                                                                                                                                                                                                                                                                    |                                                                                                                                                                                                     |                                                                                                                                            | nowingly and v                                                                                                                                  | villfully to                     | o make to any department                                                       | or agency of the United States any false,                             |
| (Instructions on page 2)                                                                                                                                                                                                                                                                                                                                                    |                                                                                                                                                                                                     |                                                                                                                                            |                                                                                                                                                 |                                  |                                                                                |                                                                       |
| · ·                                                                                                                                                                                                                                                                                                                                                                         |                                                                                                                                                                                                     |                                                                                                                                            |                                                                                                                                                 |                                  | JAN U 8                                                                        | 2013                                                                  |