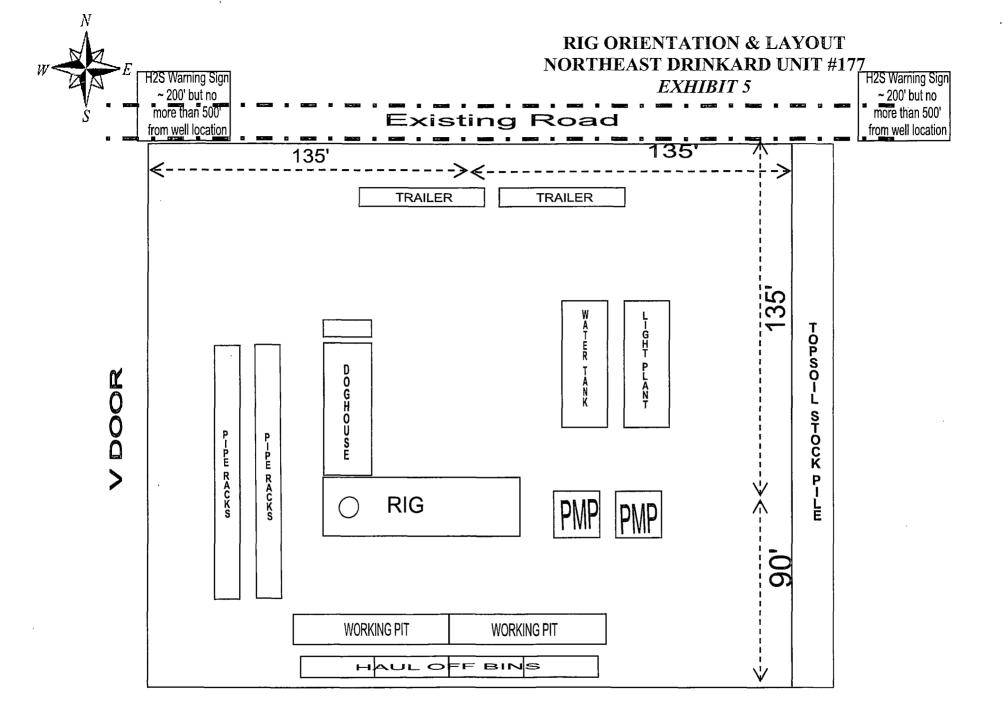

| ۶ <sup>۵</sup>                                                                                                                                                                                                                                                                                                                                                                                                                                                                                                                                                                                                                                                   |  |  |
|------------------------------------------------------------------------------------------------------------------------------------------------------------------------------------------------------------------------------------------------------------------------------------------------------------------------------------------------------------------------------------------------------------------------------------------------------------------------------------------------------------------------------------------------------------------------------------------------------------------------------------------------------------------|--|--|
| District I<br>1625 N. French Dr., Hobbs, NM 88240 HOBBS OCD<br>1625 N. French Dr., Hobbs, NM 88240 HOBBS OCD<br>District II<br>1301 W. Grand Avenue, Artesia, NM 88210<br>District III<br>1000 Rio Brazos Road, Aztec, NM 87410State of New Mexico<br>Energy Minerals and Natural Resources<br>Department<br>Oil Conservation Division<br>1220 South St. Francis Dr.<br>Santa Fe, NM 87505For closed-loop systems that only use above<br>ground steel tanks or haul-off bins and propose<br>to implement waste removal for closure, submit<br>to the appropriate NMOCD District Office.                                                                          |  |  |
| Closed-Loop System Permit or Closure Plan Application                                                                                                                                                                                                                                                                                                                                                                                                                                                                                                                                                                                                            |  |  |
| (that only use above ground steel tanks or haul-off bins and propose to implement waste removal for closure)                                                                                                                                                                                                                                                                                                                                                                                                                                                                                                                                                     |  |  |
| Type of action: $\square$ Permit $\square$ Closure                                                                                                                                                                                                                                                                                                                                                                                                                                                                                                                                                                                                               |  |  |
| Instructions: Please submit one application (Form C-144 CLEZ) per individual closed-loop system request. For any application request other than for a closed-loop system that only use above ground steel tanks or haul-off bins and propose to implement waste removal for closure, please submit a Form C-144. Please be advised that approval of this request does not relieve the operator of liability should operations result in pollution of surface water, ground water or the environment. Nor does approval relieve the operator of its responsibility to comply with any other applicable governmental authority's rules, regulations or ordinances. |  |  |
| 1.     Operator:     APACHE CORPORATION     OGRID #:     873                                                                                                                                                                                                                                                                                                                                                                                                                                                                                                                                                                                                     |  |  |
| Operator:       APACHE CORPORATION       OGRID #:       873         Address:       303 VETERANS AIRPARK LN., STE. 3000       MIDLAND       TEXAS       79705                                                                                                                                                                                                                                                                                                                                                                                                                                                                                                     |  |  |
| Facility or well name: <u>NORTHEAST DRINKARD UNIT #177</u>                                                                                                                                                                                                                                                                                                                                                                                                                                                                                                                                                                                                       |  |  |
| API Number: 30-025-40903 OCD Permit Number: $P_1-05552$                                                                                                                                                                                                                                                                                                                                                                                                                                                                                                                                                                                                          |  |  |
| U/L or Qtr/Qtr <u>3</u> Section <u>3</u> Township <u>21 S</u> Range <u>37 E</u> County: <u>LEA, NM</u>                                                                                                                                                                                                                                                                                                                                                                                                                                                                                                                                                           |  |  |
| Center of Proposed Design: Latitude <u>32.5198 N</u> Longitude <u>103.153375 W</u> NAD: $\square$ 1927 $\square$ 1983                                                                                                                                                                                                                                                                                                                                                                                                                                                                                                                                            |  |  |
|                                                                                                                                                                                                                                                                                                                                                                                                                                                                                                                                                                                                                                                                  |  |  |
| Surface Owner: 🗌 Federal 🗌 State 🔀 Private 🔲 Tribal Trust or Indian Allotment                                                                                                                                                                                                                                                                                                                                                                                                                                                                                                                                                                                    |  |  |
| ∑ Closed-loop System: Subsection H of 19.15.17.11 NMAC             Operation:          ∑ Drilling a new well          ☐ Workover or Drilling (Applies to activities which require prior approval of a permit or notice of intent)          ☐ P&A             △ Above Ground Steel Tanks or          △ Haul-off Bins             3.             Signs: Subsection C of 19.15.17.11 NMAC             12"x 24", 2" lettering, providing Operator's name, site location, and emergency telephone numbers             Signed in compliance with 19.15.3.103 NMAC                                                                                                      |  |  |
| <ul> <li>4.</li> <li>Closed-loop Systems Permit Application Attachment Checklist: Subsection B of 19.15.17.9 NMAC</li> <li>Instructions: Each of the following items must be attached to the application. Please indicate, by a check mark in the box, that the documents are attached.</li> <li>Design Plan - based upon the appropriate requirements of 19.15.17.11 NMAC</li> <li>Operating and Maintenance Plan - based upon the appropriate requirements of 19.15.17.12 NMAC</li> <li>Closure Plan (Please complete Box 5) - based upon the appropriate requirements of Subsection C of 19.15.17.9 NMAC and 19.15.17.13 NMAC</li> </ul>                      |  |  |
| Previously Approved Design (attach copy of design) API Number:                                                                                                                                                                                                                                                                                                                                                                                                                                                                                                                                                                                                   |  |  |
| Previously Approved Operating and Maintenance Plan API Number:                                                                                                                                                                                                                                                                                                                                                                                                                                                                                                                                                                                                   |  |  |
| 5.<br><u>Waste Removal Closure For Closed-loop Systems That Utilize Above Ground Steel Tanks or Haul-off Bins Only</u> : (19.15.17.13.D NMAC)<br><i>Instructions: Please indentify the facility or facilities for the disposal of liquids, drilling fluids and drill cuttings. Use attachment if more than two</i><br><i>facilities are required.</i><br>Disposal Facility Name: <u>SUNDANCE INCORPORATED</u> Disposal Facility Permit Number: <u>NM-01-0003</u>                                                                                                                                                                                                 |  |  |
| Disposal Facility Name: CRI Disposal Facility Permit Number: <u>NM-01-0006</u>                                                                                                                                                                                                                                                                                                                                                                                                                                                                                                                                                                                   |  |  |
| Will any of the proposed closed-loop system operations and associated activities occur on or in areas that <i>will not</i> be used for future service and operations?<br>Yes (If yes, please provide the information below) No                                                                                                                                                                                                                                                                                                                                                                                                                                   |  |  |
| Required for impacted areas which will not be used for future service and operations:                                                                                                                                                                                                                                                                                                                                                                                                                                                                                                                                                                            |  |  |