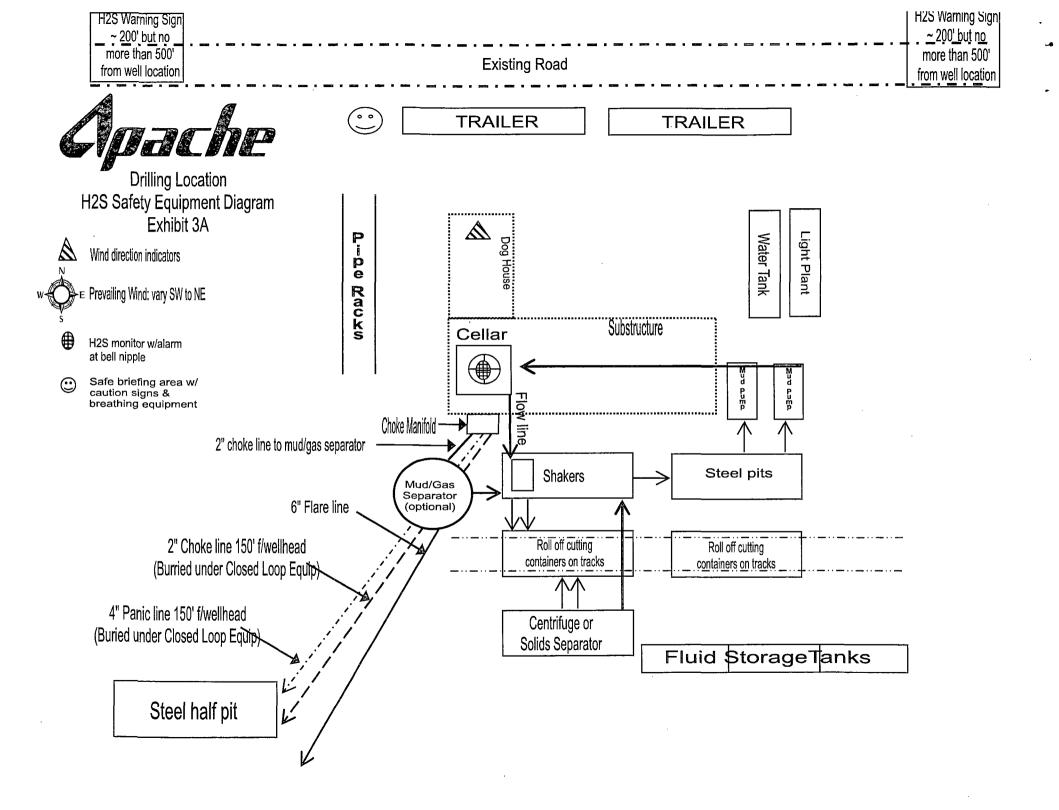

| ۶ <sup>۵</sup>                                                                                                                                                                                                                                                                                                                                                                                                                                                                                                                                                                                                                                                   |  |  |
|------------------------------------------------------------------------------------------------------------------------------------------------------------------------------------------------------------------------------------------------------------------------------------------------------------------------------------------------------------------------------------------------------------------------------------------------------------------------------------------------------------------------------------------------------------------------------------------------------------------------------------------------------------------|--|--|
| District I<br>1625 N. French Dr., Hobbs, NM 88240 HOBBS OCD<br>1625 N. French Dr., Hobbs, NM 88240 HOBBS OCD<br>District II<br>1301 W. Grand Avenue, Artesia, NM 88210<br>District III<br>1000 Rio Brazos Road, Aztec, NM 87410State of New Mexico<br>Energy Minerals and Natural Resources<br>Department<br>Oil Conservation Division<br>1220 South St. Francis Dr.<br>Santa Fe, NM 87505For closed-loop systems that only use above<br>ground steel tanks or haul-off bins and propose<br>to implement waste removal for closure, submit<br>to the appropriate NMOCD District Office.                                                                          |  |  |
| Closed-Loop System Permit or Closure Plan Application                                                                                                                                                                                                                                                                                                                                                                                                                                                                                                                                                                                                            |  |  |
| (that only use above ground steel tanks or haul-off bins and propose to implement waste removal for closure)                                                                                                                                                                                                                                                                                                                                                                                                                                                                                                                                                     |  |  |
| Type of action: $\square$ Permit $\square$ Closure                                                                                                                                                                                                                                                                                                                                                                                                                                                                                                                                                                                                               |  |  |
| Instructions: Please submit one application (Form C-144 CLEZ) per individual closed-loop system request. For any application request other than for a closed-loop system that only use above ground steel tanks or haul-off bins and propose to implement waste removal for closure, please submit a Form C-144. Please be advised that approval of this request does not relieve the operator of liability should operations result in pollution of surface water, ground water or the environment. Nor does approval relieve the operator of its responsibility to comply with any other applicable governmental authority's rules, regulations or ordinances. |  |  |
| 1.     Operator:     APACHE CORPORATION     OGRID #:     873                                                                                                                                                                                                                                                                                                                                                                                                                                                                                                                                                                                                     |  |  |
| Operator:       APACHE CORPORATION       OGRID #:       873         Address:       303 VETERANS AIRPARK LN., STE. 3000       MIDLAND       TEXAS       79705                                                                                                                                                                                                                                                                                                                                                                                                                                                                                                     |  |  |
| Facility or well name: <u>NORTHEAST DRINKARD UNIT #177</u>                                                                                                                                                                                                                                                                                                                                                                                                                                                                                                                                                                                                       |  |  |
| API Number: 30-025-40903 OCD Permit Number: $P_1-05552$                                                                                                                                                                                                                                                                                                                                                                                                                                                                                                                                                                                                          |  |  |
| U/L or Qtr/Qtr <u>3</u> Section <u>3</u> Township <u>21 S</u> Range <u>37 E</u> County: <u>LEA, NM</u>                                                                                                                                                                                                                                                                                                                                                                                                                                                                                                                                                           |  |  |
| Center of Proposed Design: Latitude <u>32.5198 N</u> Longitude <u>103.153375 W</u> NAD: $\square$ 1927 $\square$ 1983                                                                                                                                                                                                                                                                                                                                                                                                                                                                                                                                            |  |  |
|                                                                                                                                                                                                                                                                                                                                                                                                                                                                                                                                                                                                                                                                  |  |  |
| Surface Owner: 🗌 Federal 🗌 State 🔀 Private 🔲 Tribal Trust or Indian Allotment                                                                                                                                                                                                                                                                                                                                                                                                                                                                                                                                                                                    |  |  |
| ∑ Closed-loop System: Subsection H of 19.15.17.11 NMAC             Operation:          ∑ Drilling a new well          ☐ Workover or Drilling (Applies to activities which require prior approval of a permit or notice of intent)          ☐ P&A             △ Above Ground Steel Tanks or          △ Haul-off Bins             3.             Signs: Subsection C of 19.15.17.11 NMAC             12"x 24", 2" lettering, providing Operator's name, site location, and emergency telephone numbers             Signed in compliance with 19.15.3.103 NMAC                                                                                                      |  |  |
| <ul> <li>4.</li> <li>Closed-loop Systems Permit Application Attachment Checklist: Subsection B of 19.15.17.9 NMAC</li> <li>Instructions: Each of the following items must be attached to the application. Please indicate, by a check mark in the box, that the documents are attached.</li> <li>Design Plan - based upon the appropriate requirements of 19.15.17.11 NMAC</li> <li>Operating and Maintenance Plan - based upon the appropriate requirements of 19.15.17.12 NMAC</li> <li>Closure Plan (Please complete Box 5) - based upon the appropriate requirements of Subsection C of 19.15.17.9 NMAC and 19.15.17.13 NMAC</li> </ul>                      |  |  |
| Previously Approved Design (attach copy of design) API Number:                                                                                                                                                                                                                                                                                                                                                                                                                                                                                                                                                                                                   |  |  |
| Previously Approved Operating and Maintenance Plan API Number:                                                                                                                                                                                                                                                                                                                                                                                                                                                                                                                                                                                                   |  |  |
| 5.<br><u>Waste Removal Closure For Closed-loop Systems That Utilize Above Ground Steel Tanks or Haul-off Bins Only</u> : (19.15.17.13.D NMAC)<br><i>Instructions: Please indentify the facility or facilities for the disposal of liquids, drilling fluids and drill cuttings. Use attachment if more than two</i><br><i>facilities are required.</i><br>Disposal Facility Name: <u>SUNDANCE INCORPORATED</u> Disposal Facility Permit Number: <u>NM-01-0003</u>                                                                                                                                                                                                 |  |  |
| Disposal Facility Name: CRI Disposal Facility Permit Number: <u>NM-01-0006</u>                                                                                                                                                                                                                                                                                                                                                                                                                                                                                                                                                                                   |  |  |
| Will any of the proposed closed-loop system operations and associated activities occur on or in areas that <i>will not</i> be used for future service and operations?<br>Yes (If yes, please provide the information below) No                                                                                                                                                                                                                                                                                                                                                                                                                                   |  |  |
| Required for impacted areas which will not be used for future service and operations:                                                                                                                                                                                                                                                                                                                                                                                                                                                                                                                                                                            |  |  |