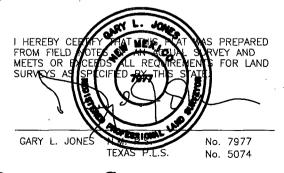

# CIMAREX ENERGY CO. OF COLORADO

REF: PROPOSED PIPELINE TO CUERVO FEDERAL #20H

A PIPELINE CROSSING USA LAND IN SECTION 14, TOWNSHIP 23 SOUTH, RANGE 32 EAST, N.M.P.M., LEA COUNTY, NEW MEXICO.

Survey Date: 9-28-2012

Sheet

Sheets

of

PROPOSED PIPELINE TO CUERVO FEDERAL #20H Section 14, Township 23 South, Range 32 East, N.M.P.M., Lea County, New Mexico.

P.O. Box 1786 1120 N. West County Rd. Hobbs, New Mexico 38241 (575) 393-7316 — Office (575) 392-2206 — Fax basinsurveys.com W.O. Number: JG — 27469P Survey Date: 9-28-2012 Scale: 1" = 2000'