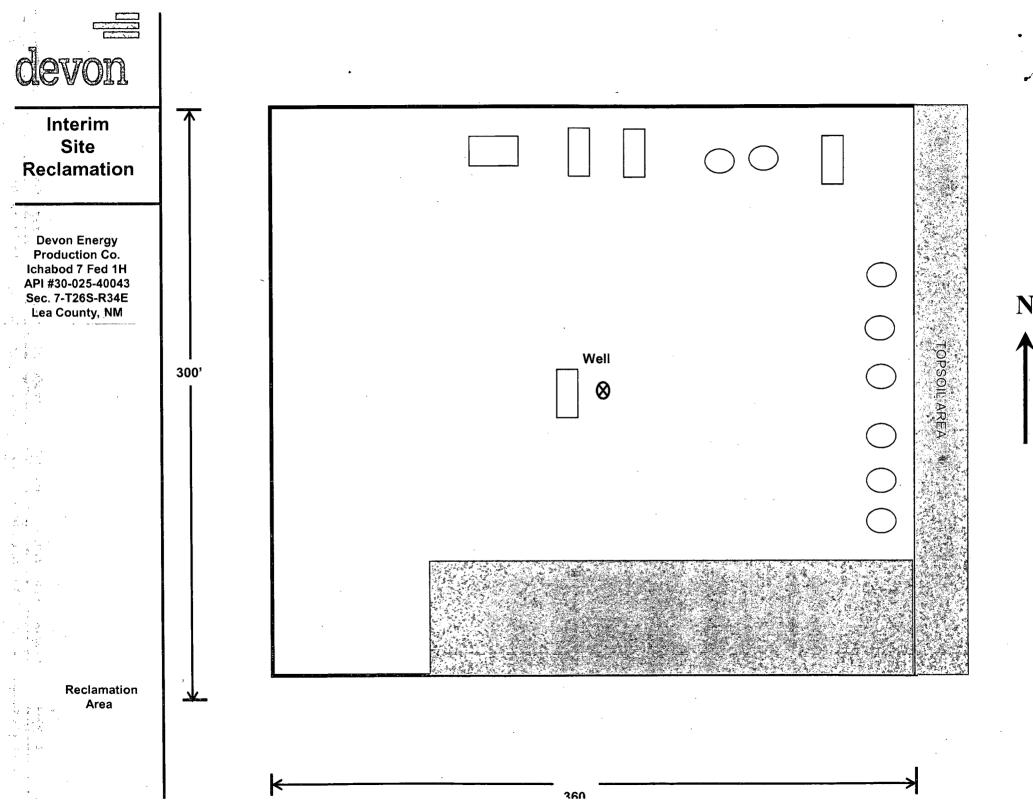

| SUNDRY NOTICES AND REPORTS ON WELL'5 <sup>4</sup> N 0 4 2013  Do not use this form for proposals to drill or to re-enter an abandoned well. Use Form 3160-3 (APD) for such proposals. |                                  |               |                                                   |            | 6. If Indian, Allottee or Tribe Name                        |                                  |  |
|---------------------------------------------------------------------------------------------------------------------------------------------------------------------------------------|----------------------------------|---------------|---------------------------------------------------|------------|-------------------------------------------------------------|----------------------------------|--|
| SUBMIT IN TRIPLICATE – Other instructions on page 2.                                                                                                                                  |                                  |               |                                                   |            | 7. If Unit of CA/Agreement, Name and/or No.                 |                                  |  |
| 1. Type of Well                                                                                                                                                                       |                                  |               | - pago L.                                         |            |                                                             |                                  |  |
| ✓ Oil Well Gas Well Other                                                                                                                                                             |                                  |               |                                                   |            | 8. Well Name and No. ICHABOD 7 FED #1H                      |                                  |  |
| 2. Name of Operator DEVON ENERGY PRODUCTION CO LP                                                                                                                                     |                                  |               |                                                   |            | 9. API Well No.<br>30-025-40043                             |                                  |  |
| 3a. Address                                                                                                                                                                           | (include area co                 | de)           | 10. Field and Pool or Exploratory Area            |            |                                                             |                                  |  |
| PO BOX 250, ARTESIA, NM 88211                                                                                                                                                         | 371                              |               | WILDCAT BONE SPRING  11. Country or Parish, State |            |                                                             |                                  |  |
| <ol> <li>Location of Well (Footage, Sec., T.,R.,M., or Survey Description)</li> <li>195" FSL &amp; 330' FEL, UNIT P, SEC 7, T26S, R34E</li> </ol>                                     |                                  |               |                                                   |            | LEA COUNTY, NM                                              |                                  |  |
| -                                                                                                                                                                                     | K THE APPROPRIATE BO             | DX(ES) TO IND | ICATE NATUR                                       | E OF NOTIO | E REPORT OR OTHE                                            | R DATA                           |  |
| TYPE OF SUBMISSION                                                                                                                                                                    |                                  |               |                                                   | PE OF ACT  | *                                                           |                                  |  |
|                                                                                                                                                                                       | Acidize                          | Deep          |                                                   |            | uction (Start/Resume)                                       | Water Shut-Off                   |  |
| Notice of Intent                                                                                                                                                                      | Alter Casing                     | _ = .         | ure Treat                                         |            | amation .                                                   | Walet Shut-On Well Integrity     |  |
| Subsequent Report                                                                                                                                                                     | Casing Repair                    | asing Repair  |                                                   | Reco       | mplete                                                      | Other                            |  |
|                                                                                                                                                                                       | Change Plans                     |               | and Abandon                                       |            | porarily Abandon                                            |                                  |  |
| Final Abandonment Notice                                                                                                                                                              | Convert to Injection             | Plug          |                                                   |            | date of any proposed work and approximate duration thereof. |                                  |  |
| THIS LOCATION WAS D                                                                                                                                                                   | DWNSIZED FROM AN O               | RIGINAL SIZE  | OF 360' X 300'                                    | . ACRES    |                                                             | FOR RECORD                       |  |
| •                                                                                                                                                                                     |                                  |               |                                                   |            | DEC                                                         |                                  |  |
|                                                                                                                                                                                       |                                  |               |                                                   |            | BUREAU OF I<br>CARLSBA                                      | AND MANAGEMENT<br>D FIELD OFFICE |  |
| 14. I hereby certify that the foregoing is to                                                                                                                                         | rue and correct. Name (Printe    | rd/Typed)     |                                                   |            |                                                             |                                  |  |
| DENISE MENOUD (575-746-5544)                                                                                                                                                          |                                  |               | Title ADMIN FIELD SUPPORT 4                       |            |                                                             |                                  |  |
| Signature I. Menoud                                                                                                                                                                   |                                  |               | Date 12/3/2012                                    |            |                                                             |                                  |  |
|                                                                                                                                                                                       | THIS SPACE                       | FOR FEDE      | RAL OR ST                                         | ATE OF     | FICE USE                                                    |                                  |  |
| Approved by                                                                                                                                                                           |                                  |               |                                                   |            | · · ·                                                       | _                                |  |
| Conditions of approval, if any, are attached that the applicant holds legal or equitable tentitle the applicant to conduct operations                                                 | tle to those rights in the subje |               |                                                   |            | D                                                           | ate                              |  |