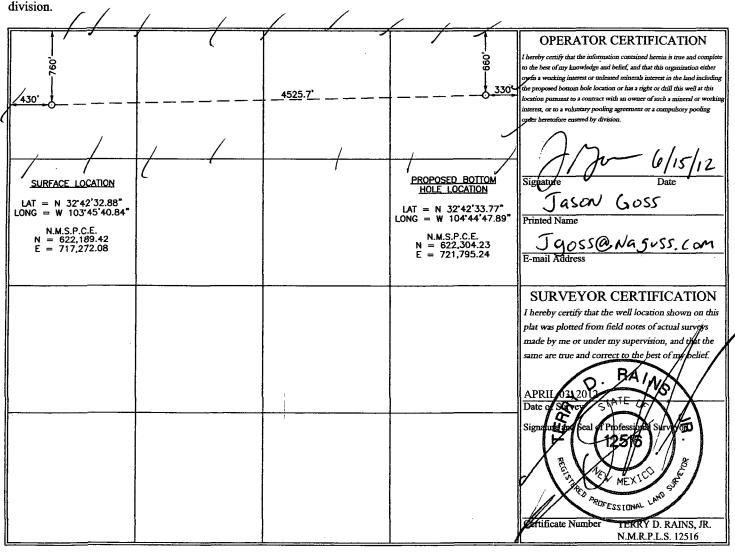

☐ AMENDED REPORT

RECEIVED

| WELL | LOCATION AND | ACREAGE DEDICATION PLAT |
|------|--------------|-------------------------|
|      | Pool Code    | Pool Name               |

| 30-025-40908 5                                               |         |          |          | Pool Code                                       |                                   | Querecho Plains Bone SPring |               |                |                   |        |  |
|--------------------------------------------------------------|---------|----------|----------|-------------------------------------------------|-----------------------------------|-----------------------------|---------------|----------------|-------------------|--------|--|
| Property Cod<br>39 10 C                                      |         | 10.0     | <u> </u> |                                                 | Property Name CARECROW 34 FEDERAL |                             |               |                | Well Number<br>1H |        |  |
| GRID No.<br>155015                                           |         |          |          | Operator name NADEL AND GUSSMAN PERMIAN, L.L.C. |                                   |                             |               |                | Elevation 3709.0' |        |  |
| Surface Location                                             |         |          |          |                                                 |                                   |                             |               |                |                   |        |  |
| URL or let no.                                               | Section | Township | Range    | Lot ISDN                                        | Feet from the                     | North/South line            | Feet from the | East/West line |                   | County |  |
| D                                                            | 34      | 18 S     | 32 E     |                                                 | 760                               | NORTH                       | 430           | WEST           |                   | LEA    |  |
| Bottom Hole Location If Different From Surface               |         |          |          |                                                 |                                   |                             |               |                |                   |        |  |
| URL or lot no.                                               | Section | Township | Range    | Lot Idn                                         | Feet from the                     | North/South line            | Feet from the | East/West line |                   | County |  |
| Α                                                            | 34      | 18 S     | 32 E     |                                                 | 660                               | NORTH                       | 330           | EAST           |                   | LEA    |  |
| Dedicated Acres Joint or Infill Consolidation Code Order No. |         |          |          |                                                 |                                   |                             |               |                |                   |        |  |
| 160                                                          |         |          |          |                                                 |                                   |                             |               |                |                   |        |  |
|                                                              |         |          |          |                                                 |                                   |                             |               |                |                   |        |  |