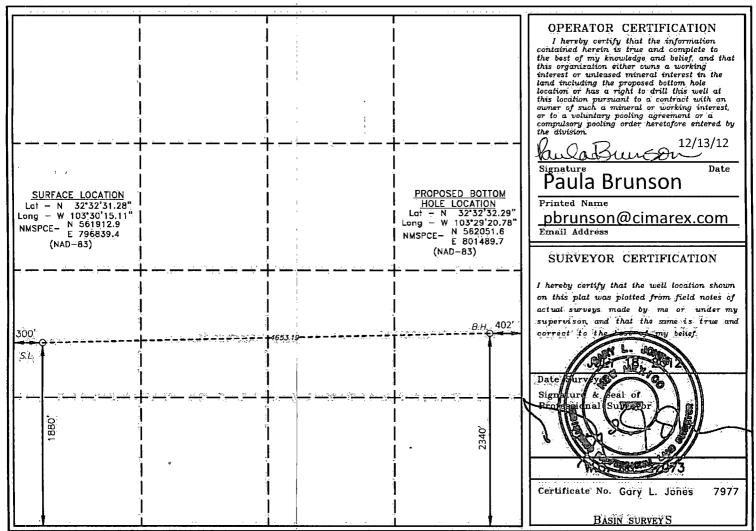

## WELL LOCATION AND ACREAGE DEDICATION PLAT

☐ AMENDED REPORT

Form C-102

Revised August 1, 2011

| API Number    | Pool Code | Pool Name                |             |  |
|---------------|-----------|--------------------------|-------------|--|
| 30-025-406    | 94 5535   | Berry; Bone Spring North |             |  |
| Property Code | P         | roperty Name             | Well Number |  |
| 39359         | CHIE      | F 30 STATE               | 2H          |  |
| OGRID No.     | 0         | perator Name             | Elevation   |  |
| 162683        | CIMARE    | X ENERGY CO. of Colorado | 3746'       |  |

Surface Location

| UL or lot No. | Section | Township | Range | Lot Idn | Feet from the | North/South line | Feet from the | East/West line | County |
|---------------|---------|----------|-------|---------|---------------|------------------|---------------|----------------|--------|
| L             | 30      | 20 S     | 35 E  | :       | 1880          | SOUTH            | 300           | WEST           | ĻEA    |

Bottom Hole Location If Different From Surface

| UL or lot No.         | Section<br>30 | Township 20 S | Range<br>35 E | Lot Idn | Feet from the 2340 | North/South line | Hert from the 402 | East/West line WEAST | County<br>LEA |
|-----------------------|---------------|---------------|---------------|---------|--------------------|------------------|-------------------|----------------------|---------------|
| Dedicated Acre 160.12 | s Joint o     | r Infill Co   | nsolidation   | Code Or | der No.            |                  |                   |                      |               |