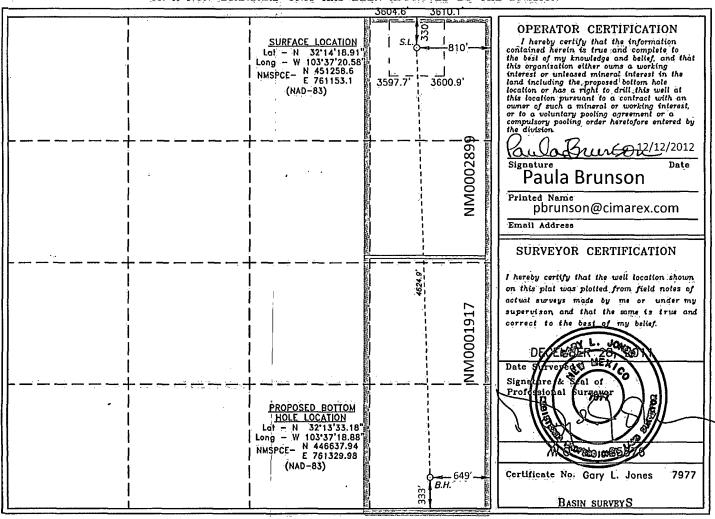

| API Number<br>30-025-40700 | Pool Code<br>96674 |                           | Pool Name Triple X; Bone Spring, West |  |  |
|----------------------------|--------------------|---------------------------|---------------------------------------|--|--|
| Property Code 39370        |                    | ty Name<br>." FEDERÁL COM | Well Number                           |  |  |
| ogrid No.<br>162683        | •                  | or Name CO. OF COLORADO   | Elevation<br>3606                     |  |  |

## Surface Location

| UL or lot No. | Section | Township | Range | Lot Idn | Feet from the | North/South line | Feet from the | East/West line | County |
|---------------|---------|----------|-------|---------|---------------|------------------|---------------|----------------|--------|
| A             | 12      | 24 S     | 32 E  |         | 330           | NORTH            | 810           | EAST           | LEA    |

## Bottom Hole Location If Different From Surface

| UL or lot No.   | Section<br>12 | Township<br>24 S | Range<br>32 E | Lot Idn | Feet from the | North/South line | Feet from the | East/West line<br>EAST | County<br>LEA |
|-----------------|---------------|------------------|---------------|---------|---------------|------------------|---------------|------------------------|---------------|
| Dedicated Acres | Joint o       |                  | nsolidation   | Code Or | der No.       |                  |               |                        |               |