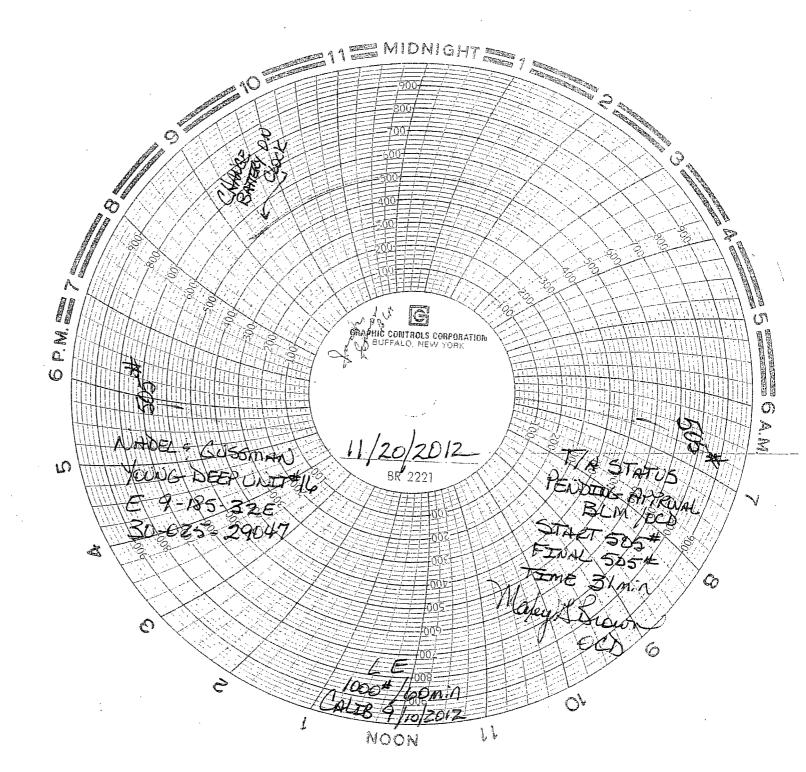

| Submit 3 Copies To Appropriate District Office                                                                                                                                                                                                                  | State of New Mexico                                       |                               |                                 | Form C-103<br>May 27, 2004                   |                                                |                              |                   |  |
|-----------------------------------------------------------------------------------------------------------------------------------------------------------------------------------------------------------------------------------------------------------------|-----------------------------------------------------------|-------------------------------|---------------------------------|----------------------------------------------|------------------------------------------------|------------------------------|-------------------|--|
| District I Energy, Minerals and Natural Resources 1625 N. French Dr., Hobbs, NM 88240                                                                                                                                                                           |                                                           |                               |                                 | WELL API NO.                                 |                                                |                              |                   |  |
| District II HOBBS OUL CONSERVATION DIVISION                                                                                                                                                                                                                     |                                                           |                               |                                 | 30-025-29047                                 |                                                |                              |                   |  |
| District IV  1301 W. Grand Ave., Artesia, NM 88210  OIL CONSER VATION DIVISION  2012 1220 South St. Francis Dr.  Santa Fe, NM 87505                                                                                                                             |                                                           |                               |                                 | 5. Indicate Type of Lease  STATE   FEE   FEE |                                                |                              |                   |  |
| 1000 Rio Brazos Rd., Aztec, NM 874 DEC 03 2012 Santa Fe, NM 87505                                                                                                                                                                                               |                                                           |                               |                                 | 6. State Oil & Gas Lease No.                 |                                                |                              |                   |  |
| 1220 S. St. Francis Dr., Santa Fe, NM                                                                                                                                                                                                                           |                                                           |                               |                                 | NMLC-065581                                  |                                                |                              |                   |  |
| SUNDRY NOTRESE WITH REPORTS ON WELLS                                                                                                                                                                                                                            |                                                           |                               |                                 | 7. Lease Name or Unit Agreement Name         |                                                |                              |                   |  |
| (DO NOT USE THIS FORM FOR PROPOSALS TO DRILL OR TO DEEPEN OR PLUG BACK TO A DIFFERENT RESERVOIR. USE "APPLICATION FOR PERMIT" (FORM C-101) FOR SUCH PROPOSALS.)                                                                                                 |                                                           |                               |                                 |                                              | Young Deep Unit                                |                              |                   |  |
| 1. Type of Well: Oil Well Gas Well Other WW-Water Injection Well                                                                                                                                                                                                |                                                           |                               |                                 | 8. Well Number 16                            |                                                |                              |                   |  |
| 2. Name of Operator  NADELL & GUSSMAN HEYCO, LLC                                                                                                                                                                                                                |                                                           |                               |                                 | 9. OGRID Number 258462                       |                                                |                              |                   |  |
| 3. Address of Operator PO BOX 1936 ROSWELL NM 88202-1936 505/623-6601                                                                                                                                                                                           |                                                           |                               |                                 |                                              | 10. Pool name or Wildcat  N. Young Bone Spring |                              |                   |  |
| 4. Well Location                                                                                                                                                                                                                                                | 1111 00202 1000 000                                       |                               |                                 |                                              |                                                |                              |                   |  |
| Unit Letter E :                                                                                                                                                                                                                                                 | 1980 feet from th                                         | e North                       | line and                        | 660 fe                                       | eet from the                                   | WEST                         | _line             |  |
| Section 9                                                                                                                                                                                                                                                       | Township                                                  |                               |                                 | NMPM                                         | County                                         | / Lea                        |                   |  |
|                                                                                                                                                                                                                                                                 | 11. Elevation (Show                                       | whether DR, RKB,<br>3827.6' G |                                 |                                              |                                                |                              |                   |  |
| Pit or Below-grade Tank Application or                                                                                                                                                                                                                          |                                                           |                               |                                 |                                              |                                                |                              |                   |  |
| Pit typeDepth to GroundwaterDistance from nearest fresh water wellDistance from nearest surface water                                                                                                                                                           |                                                           |                               |                                 |                                              |                                                |                              |                   |  |
| Pit Liner Thickness: mil Below-Grade Tank: Volume bbls; Construction Material                                                                                                                                                                                   |                                                           |                               |                                 |                                              |                                                |                              |                   |  |
| 12. Check Appropriate Box to Indicate Nature of Notice, Report or Other Data                                                                                                                                                                                    |                                                           |                               |                                 |                                              |                                                |                              |                   |  |
| NOTICE OF IN                                                                                                                                                                                                                                                    | TENTION TO:                                               | 1                             | SUBS                            | SEQUENT                                      | T REPORT                                       | OF:                          |                   |  |
| PERFORM REMEDIAL WORK PLUG AND ABANDON REMEDIAL WORK                                                                                                                                                                                                            |                                                           |                               |                                 |                                              |                                                | NG CASIN                     | IG □              |  |
| TEMPORARILY ABANDON                                                                                                                                                                                                                                             |                                                           |                               |                                 |                                              | ==                                             | Α [                          |                   |  |
| PULL OR ALTER CASING   MULTIPLE COMPL   CASING/CEMENT JOB                                                                                                                                                                                                       |                                                           |                               |                                 |                                              |                                                |                              |                   |  |
| OTHER:                                                                                                                                                                                                                                                          |                                                           | ОТН                           | ER: MIT Test                    | Completed,                                   | Chart attached                                 |                              | X                 |  |
| 13. Describe proposed or completed operations. (Clearly state all pertinent details, and give pertinent dates, including estimated date of starting any proposed work). SEE RULE 1103. For Multiple Completions: Attach wellbore diagram of proposed completion |                                                           |                               |                                 |                                              |                                                |                              |                   |  |
| of starting any proposed wor or recompletion.                                                                                                                                                                                                                   | k). SEE RULE 1103.                                        | For Multiple Con              | pletions: Att                   | ach wellbore                                 | diagram of pro                                 | posed con                    | npletion          |  |
| or recompletion.                                                                                                                                                                                                                                                |                                                           |                               |                                 |                                              |                                                |                              |                   |  |
| 10-30-12 Opened well to 500 psi tbg pressure, began injecting water at 500 psi. Total of 75 bbls injected final pressure vaccum. Water source from Young Deep Unit.                                                                                             |                                                           |                               |                                 |                                              |                                                |                              |                   |  |
| 11/20/12 MIT test completed and witnessed by both OCD and BLM. Passed test.                                                                                                                                                                                     |                                                           |                               |                                 |                                              |                                                |                              |                   |  |
| •                                                                                                                                                                                                                                                               |                                                           |                               |                                 |                                              |                                                |                              |                   |  |
|                                                                                                                                                                                                                                                                 |                                                           |                               |                                 |                                              |                                                |                              |                   |  |
|                                                                                                                                                                                                                                                                 |                                                           |                               |                                 |                                              |                                                |                              |                   |  |
|                                                                                                                                                                                                                                                                 |                                                           |                               |                                 |                                              |                                                |                              |                   |  |
|                                                                                                                                                                                                                                                                 |                                                           |                               |                                 |                                              |                                                |                              |                   |  |
|                                                                                                                                                                                                                                                                 |                                                           |                               |                                 |                                              |                                                | •                            |                   |  |
|                                                                                                                                                                                                                                                                 |                                                           |                               |                                 |                                              |                                                |                              |                   |  |
|                                                                                                                                                                                                                                                                 |                                                           |                               |                                 |                                              |                                                |                              |                   |  |
|                                                                                                                                                                                                                                                                 | 1                                                         |                               |                                 |                                              |                                                |                              |                   |  |
|                                                                                                                                                                                                                                                                 |                                                           |                               |                                 |                                              |                                                |                              |                   |  |
| I hereby certify that the information a grade tank has been/will be constructed or c                                                                                                                                                                            | bove is true and completed by the losed according to NMOC | lete to the best of n         | ny knowledge<br>eral permit □ o | and belief.<br>or an (attached)              | I further certify to<br>alternative OCD        | hat any pit o<br>-approved n | r below-<br>Ian 🗔 |  |
|                                                                                                                                                                                                                                                                 | CAU                                                       |                               |                                 |                                              |                                                |                              |                   |  |
| SIGNATURE                                                                                                                                                                                                                                                       | In dia                                                    | _TITLE_PRODU                  | CTION ANAL                      | YS1                                          | DATE_                                          | 11-30-12                     |                   |  |
| Type or print name                                                                                                                                                                                                                                              | )                                                         | E-mail address:               | tlink@heycoer                   | nergy.com                                    | Telephone                                      | No. 575.62                   | 23.6601           |  |
| For State Use Only                                                                                                                                                                                                                                              |                                                           | wddi vdd.                     | -                               |                                              | . cicpitotic                                   |                              |                   |  |
| ADDROVED BY. Accepted                                                                                                                                                                                                                                           | for Record Only                                           | THE C                         |                                 |                                              | The A control                                  |                              |                   |  |
| APPROVED BY: Accepted Conditions of Approval (if any):                                                                                                                                                                                                          | (6/19/201                                                 | _TITLE                        |                                 |                                              | DATE                                           |                              |                   |  |
| ( m)),                                                                                                                                                                                                                                                          | - 1-10/2                                                  | ,                             |                                 |                                              |                                                |                              |                   |  |
|                                                                                                                                                                                                                                                                 |                                                           |                               |                                 |                                              |                                                |                              | Pho               |  |
|                                                                                                                                                                                                                                                                 |                                                           |                               |                                 |                                              |                                                |                              |                   |  |
|                                                                                                                                                                                                                                                                 |                                                           |                               |                                 |                                              |                                                |                              | •                 |  |