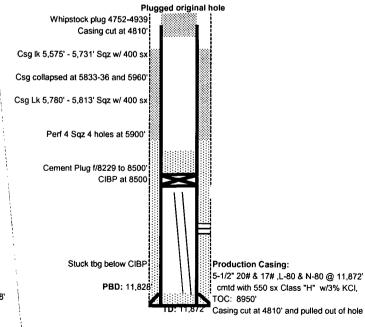

## **ENERGEN RESOURCES CORP** WLSU #8RD

LEA COUNTY, NM Converted to SWD 12/18/2009 (formerly Snyder "S" Com No. 1)

Conductor:

**Surface Casing:** 13-3/8" 48#, H-40 @ 391' Cemented to surface with 440 sx Class "C" w/2% CaCl2 Circulated 105 sx

Intermediate Casing: 8-5/8" 32#, S-80 & J-55 @ 4753' 750 sx total (L) 550 sx Class "C" 35/65 poz w/ 3 lbs/sx salt + 1lb/sx Gilsonite (T) 200 sx Class "C" w/1% CaCl2

TOC: 1950'

TOC: Surface

391' 4753' Sidetrack Wellbore 363 jts. Tubing set @ 11444' 2 7/8" L-80, 6.5#, EUE, 8rd TK-70, IPC tubing Injection Packer set @ 11464\* 2 7/8" X 5 1/2" Big Bore Nickel/IPC, Lockset packer Strawn Perfs: 11520-40 and 11546-92 (198 shots at 3 SPF) (8/22/2006) **Production Casing:** 5-1/2" 17#, L-80 & HCL-80 @ 11,887 Cement w/1000 sx 35/65 Poz H and tail of 500 sx 50/50 Poz PBD: 11,798' GL Elevation: 3970'

KB Elevation: 3987.5' - 17.5' above GL Location: 1980' FSL X 660' FWL

Sec 34 T-15S R-35E

Spud: 11/06/1993 Sidetracked: 7/5/2006 API: 30-025-32291