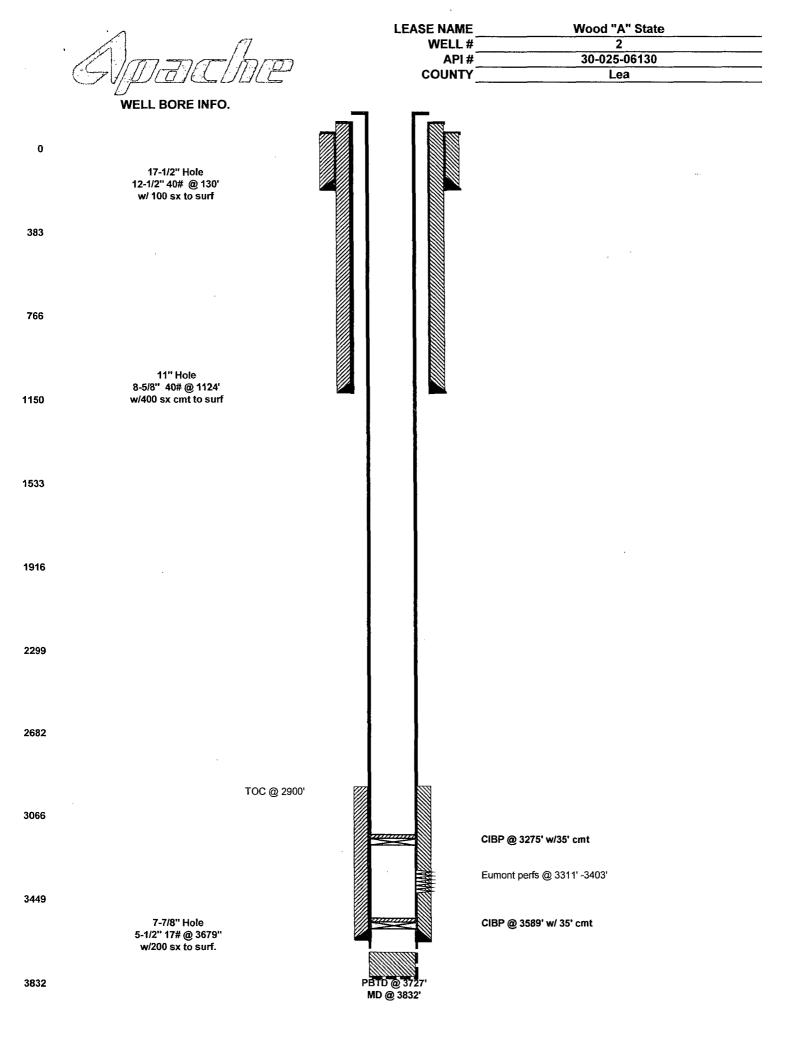

|                                                                                                                                                  | Ĵ.                         | Ahandorras          |              | NE RANK MUNICIPARIE  | هيد وكجري حرك فالجذر والا الريانية     |                           |             |            |  |
|--------------------------------------------------------------------------------------------------------------------------------------------------|----------------------------|---------------------|--------------|----------------------|----------------------------------------|---------------------------|-------------|------------|--|
| Submit 1 Copy To Appropriate District Office                                                                                                     |                            |                     |              |                      |                                        |                           |             | Form C-103 |  |
| State of New Mexico                                                                                                                              |                            |                     |              |                      | Revised August 1, 2011<br>WELL API NO. |                           |             |            |  |
| District I<br>1625 N. French Dr., Hobbs, NM 88240                                                                                                | Franch Da Habba NM 89240   |                     |              |                      |                                        |                           |             | /          |  |
| District II                                                                                                                                      |                            |                     |              |                      |                                        | 30-025-06130              |             |            |  |
| 311 A. First St., Artesia, NM 88210                                                                                                              | rst St., Artesia, NM 88210 |                     |              |                      |                                        | 5. Indicate Type of Lease |             |            |  |
| Disrtict III<br>000 Rio Brazos Rd. Aztec, NM 87410 MAN 1 5 2013 1220 South St. Francis Dr.                                                       |                            |                     |              |                      | STATE 🗹 FEE 🗌                          |                           |             |            |  |
| 1000 Rio Brazos Rd. Aztec, NM 87410 MAN 1 9 2013 1220 South St. Francis Dr.<br><u>District IV</u> Santa Fe, NM 87505                             |                            |                     |              |                      | 6. State Oil & Gas Lease NO.           |                           |             |            |  |
| 1220 S. St. Francis Dr., Santa Fe, NM 87505                                                                                                      |                            |                     |              |                      |                                        | B-2406                    |             |            |  |
| · · · · · · · · · · · · · · · · · · ·                                                                                                            | RECEIVED                   | •                   |              |                      |                                        |                           | ·           |            |  |
| SUNDRY NOTICES AND REPORTS ON WELLS                                                                                                              |                            |                     |              |                      |                                        | lame or Un                | it Agreeme  | ent Name   |  |
| (DO NOT USE THIS FORM FOR PROPOSALS TO DRILL OR DEEPEN OR PLUG BACK TO A DIFFERENT RESERVIOR. USE "APPLICATION FOR PERMIT" (FORM C-101) FOR SUCH |                            |                     |              |                      |                                        | Wood A State              |             |            |  |
| PROPOSALS.)                                                                                                                                      |                            |                     |              |                      | 8. Well Nu                             | mber                      | •           |            |  |
| 1. Type of Well: Oil Well Gas Well Other                                                                                                         |                            |                     |              |                      |                                        | Numer                     | 2           |            |  |
| 2. Name of Operator Apache Corporation                                                                                                           |                            |                     |              |                      |                                        | 9. OGRID Numer <b>873</b> |             |            |  |
| 3. Address of Operator                                                                                                                           |                            |                     |              |                      |                                        | 10. Pool Name             |             |            |  |
| 303 Veterans Airp                                                                                                                                | bark Lane, Ste. 30         | 00, Midland,        | X 79705      |                      | Eunice Monument G/SA(23000)            |                           |             |            |  |
| 4. Well Location<br>Unit Letter F                                                                                                                | : 1980                     | feet from the       | N            | line and             | 1650                                   | feet from the             | w           | line       |  |
| Section 16                                                                                                                                       | Township                   |                     | Range        | 37E                  | NMPM                                   | leet nom th               | County      | Lea        |  |
|                                                                                                                                                  |                            | Show whether D      |              |                      |                                        |                           | <u></u>     |            |  |
|                                                                                                                                                  |                            | 36                  | 45' GL       |                      |                                        |                           | · · ·       |            |  |
| 10.0                                                                                                                                             |                            |                     |              |                      |                                        |                           |             |            |  |
| 12. C                                                                                                                                            | heck Appropriate I         | Box To Indicate     | e Nature of  | i Notice, Re         | eport, or Ut                           | ner Data                  |             |            |  |
| NOTICE                                                                                                                                           | OF INTENTION T             | 0:                  |              |                      | SUBSEQ                                 | UENT RE                   | PORT OI     | F:         |  |
| PERFORM REMEDIAL WORK PLUG AND ABANDON REMEDIAL                                                                                                  |                            |                     |              |                      |                                        |                           |             | •          |  |
|                                                                                                                                                  |                            |                     |              |                      | E DRILLIN                              | G OPNS.                   | Ē           |            |  |
| PULL OR ALTER CASING                                                                                                                             | MULTIPL                    | E COMPL             |              | CASING/C             | EMENT JOE                              | 3                         |             |            |  |
| DOWNHOLE COMMINGLE                                                                                                                               |                            |                     |              | ALTERING             | CASING                                 |                           |             |            |  |
|                                                                                                                                                  |                            |                     |              | P AND A              |                                        |                           |             |            |  |
| OTHER:<br>13. Describe proposed or complete                                                                                                      |                            |                     |              | OTHER:               |                                        |                           | <u> </u>    |            |  |
| any proposed work.) SEE RU                                                                                                                       | ILE 1103. For Multip       | le Completions:     | Attach well  | bore diagram         | n or propose                           | d completio               | on or recor | npletion.  |  |
| Apache Corpor                                                                                                                                    | ation proposes to          | P&A the abo         | ve mentio    | ned well b           | y the attac                            | hed proc                  | edure.      |            |  |
|                                                                                                                                                  |                            |                     | ,            |                      |                                        |                           |             |            |  |
|                                                                                                                                                  |                            |                     |              |                      |                                        |                           |             |            |  |
|                                                                                                                                                  |                            |                     |              |                      |                                        |                           |             |            |  |
| Spud Date:                                                                                                                                       | ······                     |                     | Rig Relea    | se Date <sup>.</sup> | [                                      |                           | 1           |            |  |
|                                                                                                                                                  |                            |                     |              |                      |                                        |                           | 1           |            |  |
|                                                                                                                                                  |                            |                     |              |                      |                                        |                           |             |            |  |
| I hereby certify that the information about                                                                                                      | e is true and complete     | to the best of my I | knowledge an | d belief.            |                                        |                           |             |            |  |
| SIGNATURE                                                                                                                                        | in Bula                    | TITLE               | Recla        | mation Fo            | reman                                  | DATE                      | 1           | /11/13     |  |
| · · · · · · · · · · · · · · · · · · ·                                                                                                            | Guinn Burks                | E-mail add.         | guinn.bur    | ks@apache            | ecorp.com                              | PHONE:                    | 432-        | 556-9143   |  |
| APPROVED BY:                                                                                                                                     | hwhite.                    | - TITLE             | Con          | in Al                | <u>firm</u>                            |                           | 01/16       | 12012      |  |
| APPROVED BY:<br>Conditions of Approval (if any):                                                                                                 |                            | <u>-</u>            |              | nana Of              | TICer                                  | DATE                      | 0110        | 12013      |  |
| Oil Conservation Division - Hob                                                                                                                  | bs office: Must be M       | lotified            |              |                      |                                        |                           |             |            |  |