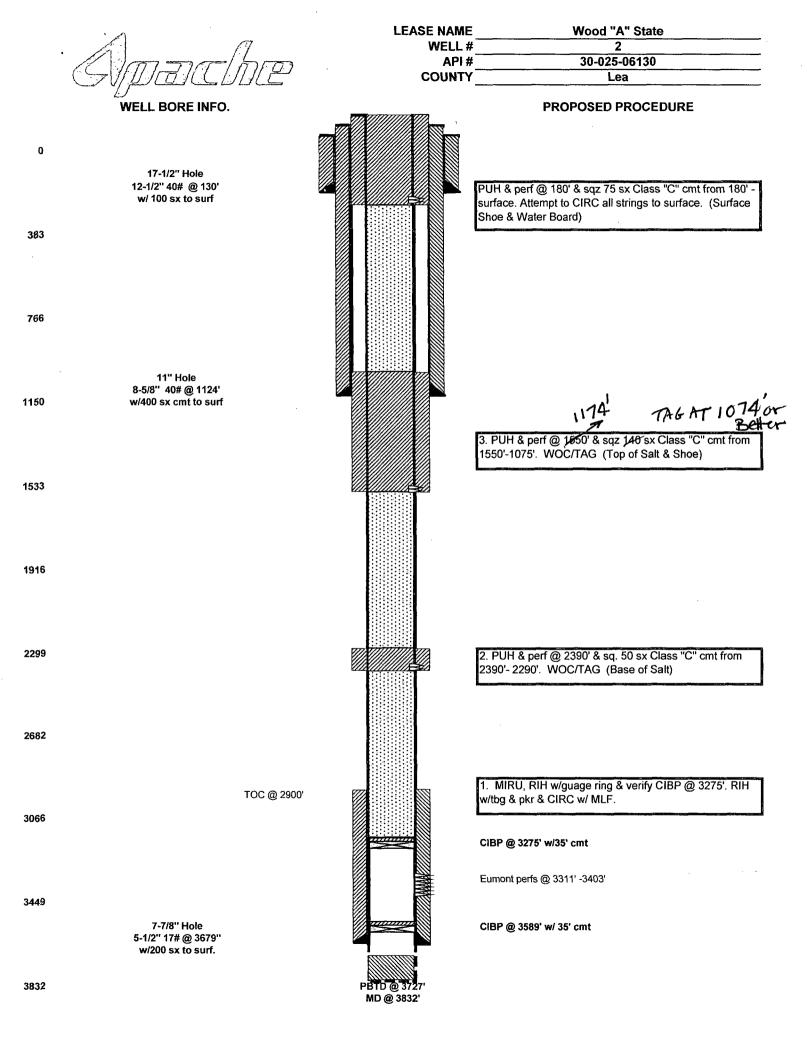

|                                                                                                                                                  | Ĵ.                         | Ahandorras          |              | NE RANK MUNICIPARIE  | هيد وكجري حرك فالجذر والا الريانية     |                           |             |            |  |
|--------------------------------------------------------------------------------------------------------------------------------------------------|----------------------------|---------------------|--------------|----------------------|----------------------------------------|---------------------------|-------------|------------|--|
| Submit 1 Copy To Appropriate District Office                                                                                                     |                            |                     |              |                      |                                        |                           |             | Form C-103 |  |
| State of New Mexico                                                                                                                              |                            |                     |              |                      | Revised August 1, 2011<br>WELL API NO. |                           |             |            |  |
| District I<br>1625 N. French Dr., Hobbs, NM 88240                                                                                                | Franch Da Habba NM 89240   |                     |              |                      |                                        |                           |             | /          |  |
| District II                                                                                                                                      |                            |                     |              |                      |                                        | 30-025-06130              |             |            |  |
| 311 A. First St., Artesia, NM 88210                                                                                                              | rst St., Artesia, NM 88210 |                     |              |                      |                                        | 5. Indicate Type of Lease |             |            |  |
| Disrtict III<br>000 Rio Brazos Rd. Aztec, NM 87410 MAN 1 5 2013 1220 South St. Francis Dr.                                                       |                            |                     |              |                      | STATE 🗹 FEE 🗌                          |                           |             |            |  |
| 1000 Rio Brazos Rd. Aztec, NM 87410 MAN 1 9 2013 1220 South St. Francis Dr.<br><u>District IV</u> Santa Fe, NM 87505                             |                            |                     |              |                      | 6. State Oil & Gas Lease NO.           |                           |             |            |  |
| 1220 S. St. Francis Dr., Santa Fe, NM 87505                                                                                                      |                            |                     |              |                      |                                        | B-2406                    |             |            |  |
| · · · · · · · · · · · · · · · · · · ·                                                                                                            | RECEIVED                   | •                   |              |                      |                                        |                           | ·           |            |  |
| SUNDRY NOTICES AND REPORTS ON WELLS                                                                                                              |                            |                     |              |                      |                                        | lame or Un                | it Agreeme  | ent Name   |  |
| (DO NOT USE THIS FORM FOR PROPOSALS TO DRILL OR DEEPEN OR PLUG BACK TO A DIFFERENT RESERVIOR. USE "APPLICATION FOR PERMIT" (FORM C-101) FOR SUCH |                            |                     |              |                      |                                        | Wood A State              |             |            |  |
| PROPOSALS.)                                                                                                                                      |                            |                     |              |                      | 8. Well Nu                             | mber                      | •           |            |  |
| 1. Type of Well: Oil Well Gas Well Other                                                                                                         |                            |                     |              |                      |                                        | Numer                     | 2           |            |  |
| 2. Name of Operator Apache Corporation                                                                                                           |                            |                     |              |                      |                                        | 9. OGRID Numer <b>873</b> |             |            |  |
| 3. Address of Operator                                                                                                                           |                            |                     |              |                      |                                        | 10. Pool Name             |             |            |  |
| 303 Veterans Airp                                                                                                                                | bark Lane, Ste. 30         | 00, Midland,        | X 79705      |                      | Eunice Monument G/SA(23000)            |                           |             |            |  |
| 4. Well Location<br>Unit Letter F                                                                                                                | : 1980                     | feet from the       | N            | line and             | 1650                                   | feet from the             | w           | line       |  |
| Section 16                                                                                                                                       | Township                   |                     | Range        | 37E                  | NMPM                                   | leet nom th               | County      | Lea        |  |
|                                                                                                                                                  |                            | Show whether D      |              |                      |                                        |                           | <u></u>     |            |  |
|                                                                                                                                                  |                            | 36                  | 45' GL       |                      |                                        |                           | · · ·       |            |  |
| 10.0                                                                                                                                             |                            |                     |              |                      |                                        |                           |             |            |  |
| 12. C                                                                                                                                            | heck Appropriate I         | Box To Indicate     | e Nature of  | i Notice, Re         | eport, or Ut                           | ner Data                  |             |            |  |
| NOTICE                                                                                                                                           | OF INTENTION T             | 0:                  |              |                      | SUBSEQ                                 | UENT RE                   | PORT OI     | F:         |  |
| PERFORM REMEDIAL WORK PLUG AND ABANDON REMEDIAL                                                                                                  |                            |                     |              |                      |                                        |                           |             | •          |  |
|                                                                                                                                                  |                            |                     |              |                      | E DRILLIN                              | G OPNS.                   | Ē           |            |  |
| PULL OR ALTER CASING                                                                                                                             | MULTIPL                    | E COMPL             |              | CASING/C             | EMENT JOE                              | 3                         |             |            |  |
| DOWNHOLE COMMINGLE                                                                                                                               |                            |                     |              | ALTERING             | CASING                                 |                           |             |            |  |
|                                                                                                                                                  |                            |                     |              | P AND A              |                                        |                           |             |            |  |
| OTHER:<br>13. Describe proposed or complete                                                                                                      |                            |                     |              | OTHER:               |                                        |                           | <u> </u>    |            |  |
| any proposed work.) SEE RU                                                                                                                       | ILE 1103. For Multip       | le Completions:     | Attach well  | bore diagram         | n or propose                           | d completio               | on or recor | npletion.  |  |
| Apache Corpor                                                                                                                                    | ation proposes to          | P&A the abo         | ve mentio    | ned well b           | y the attac                            | hed proc                  | edure.      |            |  |
|                                                                                                                                                  |                            |                     | ,            |                      |                                        |                           |             |            |  |
|                                                                                                                                                  |                            |                     |              |                      |                                        |                           |             |            |  |
|                                                                                                                                                  |                            |                     |              |                      |                                        |                           |             |            |  |
| Spud Date:                                                                                                                                       | ······                     |                     | Rig Relea    | se Date <sup>.</sup> | [                                      |                           | 1           |            |  |
|                                                                                                                                                  |                            |                     |              |                      |                                        |                           | 1           |            |  |
|                                                                                                                                                  |                            |                     |              |                      |                                        |                           |             |            |  |
| I hereby certify that the information about                                                                                                      | e is true and complete     | to the best of my I | knowledge an | d belief.            |                                        |                           |             |            |  |
| SIGNATURE                                                                                                                                        | in Bula                    | TITLE               | Recla        | mation Fo            | reman                                  | DATE                      | 1           | /11/13     |  |
| · · · · · · · · · · · · · · · · · · ·                                                                                                            | Guinn Burks                | E-mail add.         | guinn.bur    | ks@apache            | ecorp.com                              | PHONE:                    | 432-        | 556-9143   |  |
| APPROVED BY:                                                                                                                                     | hwhite.                    | - TITLE             | Con          | in Al                | <u>firm</u>                            |                           | 01/16       | 12012      |  |
| APPROVED BY:<br>Conditions of Approval (if any):                                                                                                 |                            | <u>-</u>            |              | nana Of              | TICer                                  | DATE                      | 0110        | 12013      |  |
| Oil Conservation Division - Hob                                                                                                                  | bs office: Must be M       | lotified            |              |                      |                                        |                           |             |            |  |