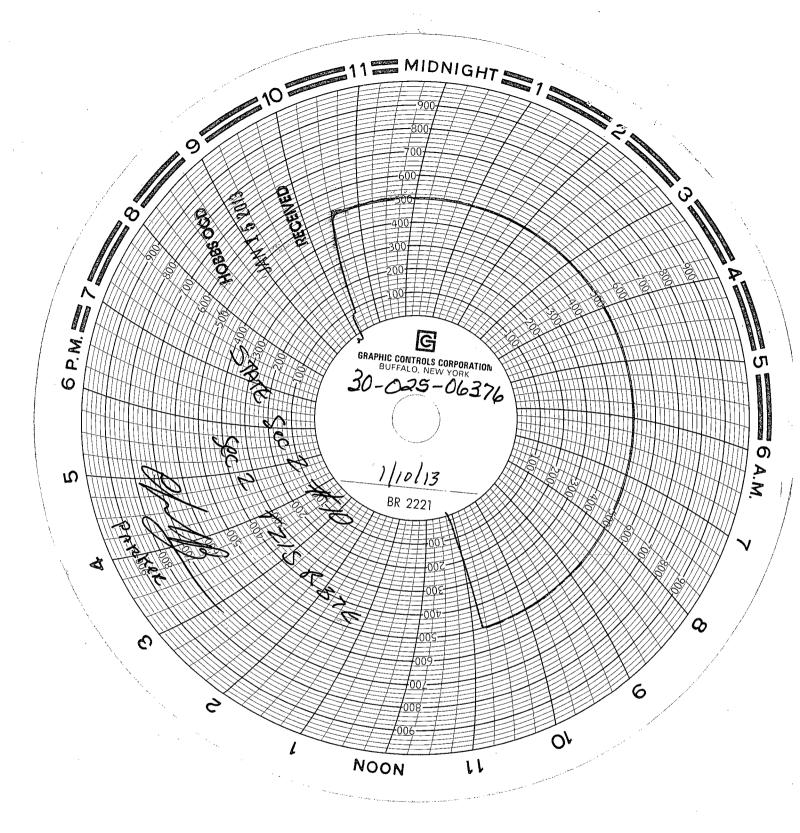

| Submit 3 Copies To Appropriate District State of New Mexico                                                                                                                                                                                                                                                                                                                                                                                                     | Form C-103                           |
|-----------------------------------------------------------------------------------------------------------------------------------------------------------------------------------------------------------------------------------------------------------------------------------------------------------------------------------------------------------------------------------------------------------------------------------------------------------------|--------------------------------------|
| Office District I Energy, Minerals and Natural Resources                                                                                                                                                                                                                                                                                                                                                                                                        | June 19, 2008                        |
| 1625 N. French Dr., Hobbs, NM 88240 HOBBS OCD                                                                                                                                                                                                                                                                                                                                                                                                                   | WELL API NO.<br>30-025-06376         |
| District II 1301 W. Grand Ave., Artesia, NM 88210 OIL CONSERVATION DIVISION                                                                                                                                                                                                                                                                                                                                                                                     | 5. Indicate Type of Lease            |
| District III JAN 1 5 20220 South St. Francis Dr. 1000 Rio Brazos Rd., Aztec, NM 87410                                                                                                                                                                                                                                                                                                                                                                           | STATE X FEE                          |
| District IV Santa Fe, INM 8/303                                                                                                                                                                                                                                                                                                                                                                                                                                 | 6. State Oil & Gas Lease No.         |
| 1220 S. St. Francis Dr., Santa Fe, NM<br>87505 DECEIVED                                                                                                                                                                                                                                                                                                                                                                                                         |                                      |
| SUNDRY NOTICES AND REPORTS ON WELLS                                                                                                                                                                                                                                                                                                                                                                                                                             | 7. Lease Name or Unit Agreement Name |
| (DO NOT USE THIS FORM FOR PROPOSALS TO DRILL OR TO DEEPEN OR PLUG BACK TO A DIFFERENT RESERVOIR. USE "APPLICATION FOR PERMIT" (FORM C-101) FOR SUCH PROPOSALS.)                                                                                                                                                                                                                                                                                                 | State Section 2                      |
| 1. Type of Well: Qil Well Gas Well Other:                                                                                                                                                                                                                                                                                                                                                                                                                       | 8. Well Number <sub>010</sub>        |
| Name of Operator     Apache Corporation                                                                                                                                                                                                                                                                                                                                                                                                                         | 9. OGRID Number<br>873               |
| 3. Address of Operator                                                                                                                                                                                                                                                                                                                                                                                                                                          | 10. Pool name or Wildcat             |
| 303 Veterans Airpark Lane, Suite 3000 Midland, TX 79705                                                                                                                                                                                                                                                                                                                                                                                                         | Hare Simpson (29830)                 |
| 4. Well Location                                                                                                                                                                                                                                                                                                                                                                                                                                                |                                      |
| Unit Letter : 2310 feet from the South line and 988 Section 2 Township 21S Range 37E                                                                                                                                                                                                                                                                                                                                                                            |                                      |
| Section 2 Township 21S Range 37E  11. Elevation (Show whether DR, RKB, RT, GR, etc.,                                                                                                                                                                                                                                                                                                                                                                            |                                      |
| 3474' GL                                                                                                                                                                                                                                                                                                                                                                                                                                                        | a transport of the second            |
| 12. Check Appropriate Box to Indicate Nature of Notice,  NOTICE OF INTENTION TO:  PERFORM REMEDIAL WORK   PLUG AND ABANDON   REMEDIAL WORK TEMPORARILY ABANDON   CHANGE PLANS   COMMENCE DRI PULL OR ALTER CASING   MULTIPLE COMPL   CASING/CEMEN'  OTHER:   OTHER: RENEW  13. Describe proposed or completed operations. (Clearly state all pertinent details, an of starting any proposed work). SEE RULE 1103. For Multiple Completions: At or recompletion. | SEQUENT REPORT OF:  K                |
| Apache ran an MIT to extend the TA status on this well 1/10/2013; see passing chart attached.  We are working to unitize/convert this well to a NEDU well and recomplete to the Blinebry/Tubb/Drinkard zones.                                                                                                                                                                                                                                                   |                                      |
| This Approval of Temporary 10-20/3 Abandonment Expires                                                                                                                                                                                                                                                                                                                                                                                                          |                                      |
| Spud Date: 12/05/1951 Rig Release Date:                                                                                                                                                                                                                                                                                                                                                                                                                         |                                      |
| I hereby certify that the information above is true and complete to the best of my knowledge and belief.                                                                                                                                                                                                                                                                                                                                                        |                                      |
|                                                                                                                                                                                                                                                                                                                                                                                                                                                                 |                                      |
| SIGNATURE KILSA GERALD TITLE Sr. Staff Engr Tech                                                                                                                                                                                                                                                                                                                                                                                                                | DATE_01/14/2013                      |
| Type or print name Reesa Holland E-mail address: Reesa Holland@apac                                                                                                                                                                                                                                                                                                                                                                                             | phecora com DHONE - 432/818-1062     |
| Type or print name Reesa Holland E-mail address: Reesa.Holland@apachecorp.com PHONE: 432/818-1062                                                                                                                                                                                                                                                                                                                                                               |                                      |
| APPROVED BY:  Conditions of Approval (fif any):  DATE 1-16-2013                                                                                                                                                                                                                                                                                                                                                                                                 |                                      |